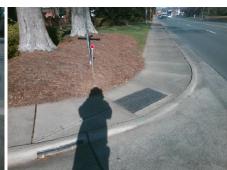

## **Access Compliance Report Public Rights-of-Way** (Curb Ramps)

Intersection ID: 18178 Main Street: HODGSON RD **Cross Street: RANDOLPH RD** Location: NW ADA ID: 94C061135034 Ramp Type: PerpDiag Initial Pass/Fail: Fail **Overall Compliance: No** Severity Score: 21.25

Surveyor Notes: N/A

PROW/ADA:

Total Cost:

R304.5.1, R304.2.2

3200.00

| Field Measurements/Component Compliance |                       |       |                        |                             |       |
|-----------------------------------------|-----------------------|-------|------------------------|-----------------------------|-------|
| Compliance Description                  |                       | Data  | Compliance Description |                             | Data  |
| N/A                                     | Ramp Length (in)      | 28.0  | No                     | Ramp Slope (%)              | 9.9   |
| No                                      | Ramp Width (in)       | 45.0  | Yes                    | Ramp XSlope (%)             | 0.6   |
| N/A                                     | Flare Type LT         | N/A   | N/A                    | Flare Type RT               | N/A   |
| N/A                                     | Flare Slope LT (%)    | N/A   | N/A                    | Flare Slope RT (%)          | N/A   |
| N/A                                     | Flare Traversable LT? | N/A   | N/A                    | Flare Traversable RT?       | N/A   |
| N/A                                     | Landing Length (in)   | N/A   | N/A                    | DWS Provided?               | N/A   |
| N/A                                     | Landing Width (in)    | N/A   | N/A                    | DWS Contrast?               | N/A   |
| N/A                                     | Landing Slope (%)     | N/A   | N/A                    | DWS Length (in)             | N/A   |
| N/A                                     | Landing X Slope (%)   | N/A   | N/A                    | DWS Full Width?             | N/A   |
| N/A                                     | Landing Curb? (Y/N)   | N/A   | N/A                    | DWS Offset (in)             | N/A   |
| N/A                                     | Shared Landing?       | N/A   |                        |                             |       |
| N/A                                     | Gutter Ponding?       | N/A   | N/A                    | Gutter Slope (%)            | N/A   |
| N/A                                     | Gutter Lip Ht (in)    | N/A   | N/A                    | Gutter X Slope (%)          | N/A   |
| N/A                                     | Painted X Walk1?      | No    | N/A                    | Painted X Walk2?            | No    |
|                                         | X Walk 1 Direction    | To SE |                        | X Walk 2 Direction          | To NE |
| N/A                                     | X Walk 1 Width (in)   | N/A   | N/A                    | X Walk 2 Width (in)         | N/A   |
|                                         | X Walk 1 Slope (%)    | 2.7   |                        | X Walk 2 Slope (%)          | 3.7   |
|                                         | X Walk 1 X Slope (%)  | 4.1   |                        | X Walk 2 X Slope (%)        | 0.5   |
| N/A                                     | Ramp inside XWalk1?   | N/A   | N/A                    | Ramp inside XWalk2?         | N/A   |
|                                         | Road Slope (%)        | 1.9   | N/A                    | Clear Space?                | N/A   |
|                                         | Road X Slope (%)      | 1.3   | N/A                    | Clear Space to XWalk (in)   | N/A   |
| N/A                                     | Any Obstructions?     | N/A   | N/A                    | Storm Grate/Utility Hazard? | N/A   |
|                                         | Obstruction Type      |       |                        | Storm Grate/Utility Type    |       |
|                                         |                       | N/A   |                        |                             | N/A   |
|                                         |                       |       | Yes                    | Surface Condition? (G/P)    | Good  |