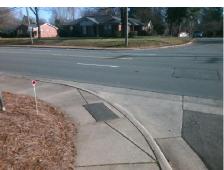

## **Access Compliance Report Public Rights-of-Way** (Curb Ramps)

Intersection ID: 18178 Main Street: HODGSON RD **Cross Street: RANDOLPH RD** Location: NW ADA ID: 94C061135034 Ramp Type: PerpDiag Initial Pass/Fail: Fail **Overall Compliance: No** Severity Score: 21.25

Surveyor Notes: N/A

PROW/ADA:

Total Cost:

R304.5.1, R304.2.2

3200.00

| Field Measurements/Component Compliance |                       |       |                        |                             |       |
|-----------------------------------------|-----------------------|-------|------------------------|-----------------------------|-------|
| Compliance Description                  |                       | Data  | Compliance Description |                             | Data  |
| N/A                                     | Ramp Length (in)      | 28.0  | No                     | Ramp Slope (%)              | 9.9   |
| No                                      | Ramp Width (in)       | 45.0  | Yes                    | Ramp XSlope (%)             | 0.6   |
| N/A                                     | Flare Type LT         | N/A   | N/A                    | Flare Type RT               | N/A   |
| N/A                                     | Flare Slope LT (%)    | N/A   | N/A                    | Flare Slope RT (%)          | N/A   |
| N/A                                     | Flare Traversable LT? | N/A   | N/A                    | Flare Traversable RT?       | N/A   |
| N/A                                     | Landing Length (in)   | N/A   | N/A                    | DWS Provided?               | N/A   |
| N/A                                     | Landing Width (in)    | N/A   | N/A                    | DWS Contrast?               | N/A   |
| N/A                                     | Landing Slope (%)     | N/A   | N/A                    | DWS Length (in)             | N/A   |
| N/A                                     | Landing X Slope (%)   | N/A   | N/A                    | DWS Full Width?             | N/A   |
| N/A                                     | Landing Curb? (Y/N)   | N/A   | N/A                    | DWS Offset (in)             | N/A   |
| N/A                                     | Shared Landing?       | N/A   |                        |                             |       |
| N/A                                     | Gutter Ponding?       | N/A   | N/A                    | Gutter Slope (%)            | N/A   |
| N/A                                     | Gutter Lip Ht (in)    | N/A   | N/A                    | Gutter X Slope (%)          | N/A   |
| N/A                                     | Painted X Walk1?      | No    | N/A                    | Painted X Walk2?            | No    |
|                                         | X Walk 1 Direction    | To SE |                        | X Walk 2 Direction          | To NE |
| N/A                                     | X Walk 1 Width (in)   | N/A   | N/A                    | X Walk 2 Width (in)         | N/A   |
|                                         | X Walk 1 Slope (%)    | 2.7   |                        | X Walk 2 Slope (%)          | 3.7   |
|                                         | X Walk 1 X Slope (%)  | 4.1   |                        | X Walk 2 X Slope (%)        | 0.5   |
| N/A                                     | Ramp inside XWalk1?   | N/A   | N/A                    | Ramp inside XWalk2?         | N/A   |
|                                         | Road Slope (%)        | 1.9   | N/A                    | Clear Space?                | N/A   |
|                                         | Road X Slope (%)      | 1.3   | N/A                    | Clear Space to XWalk (in)   | N/A   |
| N/A                                     | Any Obstructions?     | N/A   | N/A                    | Storm Grate/Utility Hazard? | N/A   |
|                                         | Obstruction Type      |       |                        | Storm Grate/Utility Type    |       |
|                                         |                       | N/A   |                        |                             | N/A   |
|                                         |                       |       | Yes                    | Surface Condition? (G/P)    | Good  |