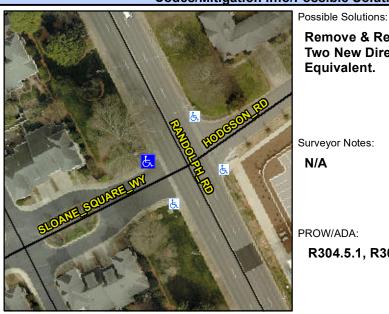

## **Access Compliance Report Public Rights-of-Way** (Curb Ramps)

Intersection ID: 18178 Main Street: HODGSON RD **Cross Street: RANDOLPH RD** Location: NW ADA ID: 94C061135034 Ramp Type: PerpDiag Initial Pass/Fail: Fail **Overall Compliance: No** Severity Score: 21.25

**Codes/Mitigation Info/Possible Solution** 

Street 1 Name Stop Condition-Street 2 Street 2 Name Stop Condition-Street 1

**HODGSON RD** StopSign **RANDOLPH RD** None

Remove & Replace Curb Ramp With **Two New Directional Ramps or** Equivalent.