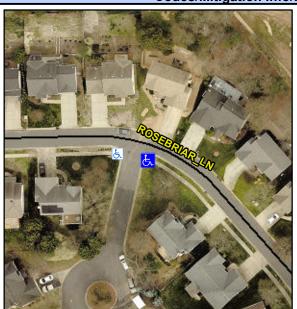

## **Access Compliance Report Public Rights-of-Way** (Curb Ramps)

Intersection ID: 10036304 Main Street: ROSEBRIAR LN **Cross Street: N/A** Location: SE **Overall Compliance: No ADA ID: 94C5A7F39FB8** Ramp Type: Directional1 Initial Pass/Fail: Fail Severity Score: 21.25