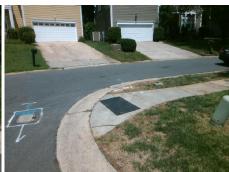

## Field Measurements/Component Compliance

**ROSEBRIAR LN** Street 1 Name Stop Condition-Street 1 None Street 2 Name N/A Stop Condition-Street 2 N/A

| Possible Solutions:           | Compl | iance  | Description     |
|-------------------------------|-------|--------|-----------------|
| Remove & Replace Entire Ramp. | N/A   | Ramp   | Length (in)     |
| ·                             | No    | Ramp   | Width (in)      |
|                               | No    | Ramp   | Slope (%)       |
|                               | Yes   | Ramp   | XSlope (%)      |
|                               | N/A   | Flare  | Type LT         |
|                               | N/A   | Flare  | Slope LT (%)    |
| Surveyor Notes:               | N/A   | Flare  | Traversable LT  |
| N/A                           | N/A   | Landi  | ng Length (in)  |
|                               | N/A   | Landi  | ng Width (in)   |
|                               | N/A   | Landi  | ng Slope (%)    |
|                               | N/A   | Landi  | ng X Slope (%   |
| PROW/ADA:                     | N/A   | Landi  | ng Curb? (Y/N   |
| R304.5.1, R304.2.2            | N/A   | Share  | ed Landing?     |
| ·                             | N/A   | Gutte  | r Ponding?      |
|                               | N/A   | Gutte  | r Lip Ht (in)   |
|                               | N/A   | Painte | ed X Walk1?     |
|                               |       | X Wa   | lk 1 Direction  |
|                               |       | X Wa   | lk 1 Width (in) |
|                               |       | X Wa   | lk 1 Width (in) |

| Comp | liance Description    | Data | Comp | liance                | Description           | Data |
|------|-----------------------|------|------|-----------------------|-----------------------|------|
| N/A  | Ramp Length (in)      | 95.0 | N/A  | Grade                 | Break?                | N/A  |
| No   | Ramp Width (in)       | 46.0 | N/A  | Grade Break Slope (%) |                       | 0.0  |
| No   | Ramp Slope (%)        | 9.4  | N/A  | Grade                 | e Break XSlope (%)    | 0.0  |
| Yes  | Ramp XSlope (%)       | 0.2  |      |                       |                       |      |
| N/A  | Flare Type LT         | N/A  | N/A  | Flare                 | Type RT               | N/A  |
| N/A  | Flare Slope LT (%)    | N/A  | N/A  | Flare Slope RT (%)    |                       | 0.0  |
| N/A  | Flare Traversable LT? | N/A  | N/A  | Flare Traversable RT? |                       | N/A  |
| N/A  | Landing Length (in)   | 0.0  | N/A  | DWS Provided?         |                       | N/A  |
| N/A  | Landing Width (in)    | 0.0  | N/A  | DWS Contrast?         |                       | N/A  |
| N/A  | Landing Slope (%)     | 0.0  | N/A  | DWS                   | Length (in)           | N/A  |
| N/A  | Landing X Slope (%)   | 0.0  | N/A  | DWS                   | Full Width?           | N/A  |
| N/A  | Landing Curb? (Y/N)   | N/A  | N/A  | DWS                   | Offset LT (in)        | N/A  |
| N/A  | Shared Landing?       | N/A  | N/A  | DWS                   | Offset RT (in)        | N/A  |
| N/A  | Gutter Ponding?       | 0.0  | N/A  | Gutte                 | r Slope (%)           | N/A  |
| N/A  | Gutter Lip Ht (in)    | 0.0  | N/A  | Gutte                 | r X Slope (%)         | N/A  |
| N/A  | Painted X Walk1?      | No   |      | Road                  | Slope (%)             | 3.1  |
|      | X Walk 1 Direction    | To W |      | Road                  | X Slope (%)           | 1.1  |
|      | X Walk 1 Width (in)   | N/A  |      | Clear                 | Space?                | N/A  |
|      | X Walk 1 Slope (%)    | 3.1  | N/A  | Clear                 | Space to XWalk (in)   | N/A  |
|      | X Walk 1 X Slope (%)  | 1.1  | N/A  | Storm                 | Grate/Utility Hazard? | N/A  |
| N/A  | Ramp inside XWalk1?   | N/A  |      | Storm                 | Grate/Utility Type    |      |
| N/A  | Any Obstructions?     | N/A  |      |                       |                       | N/A  |
|      | Obstruction Type      |      | Yes  | Surfa                 | ce Condition? (G/P)   | Good |
|      |                       | N/A  | N/A  | Curb                  | Slope (%)             | 6.7  |