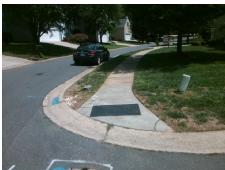

## Field Measurements/Component Compliance

**ROSEBRIAR LN** Street 1 Name Stop Condition-Street 1 None Street 2 Name N/A Stop Condition-Street 2 N/A

| Possible Solutions:           | Compl | iance  | Description     |
|-------------------------------|-------|--------|-----------------|
| Remove & Replace Entire Ramp. | N/A   | Ramp   | Length (in)     |
| ·                             | No    | Ramp   | Width (in)      |
|                               | No    | Ramp   | Slope (%)       |
|                               | Yes   | Ramp   | XSlope (%)      |
|                               | N/A   | Flare  | Type LT         |
|                               | N/A   | Flare  | Slope LT (%)    |
| Surveyor Notes:               | N/A   | Flare  | Traversable LT  |
| N/A                           | N/A   | Landi  | ng Length (in)  |
|                               | N/A   | Landi  | ng Width (in)   |
|                               | N/A   | Landi  | ng Slope (%)    |
|                               | N/A   | Landi  | ng X Slope (%   |
| PROW/ADA:                     | N/A   | Landi  | ng Curb? (Y/N   |
| R304.5.1, R304.2.2            | N/A   | Share  | ed Landing?     |
| ·                             | N/A   | Gutte  | r Ponding?      |
|                               | N/A   | Gutte  | r Lip Ht (in)   |
|                               | N/A   | Painte | ed X Walk1?     |
|                               |       | X Wa   | lk 1 Direction  |
|                               |       | X Wa   | lk 1 Width (in) |
|                               |       | X Wa   | lk 1 Width (in) |

| Comp | liance Description    | Data | Comp | liance                | Description           | Data |
|------|-----------------------|------|------|-----------------------|-----------------------|------|
| N/A  | Ramp Length (in)      | 95.0 | N/A  | Grade                 | Break?                | N/A  |
| No   | Ramp Width (in)       | 46.0 | N/A  | Grade Break Slope (%) |                       | 0.0  |
| No   | Ramp Slope (%)        | 9.4  | N/A  | Grade                 | e Break XSlope (%)    | 0.0  |
| Yes  | Ramp XSlope (%)       | 0.2  |      |                       |                       |      |
| N/A  | Flare Type LT         | N/A  | N/A  | Flare                 | Type RT               | N/A  |
| N/A  | Flare Slope LT (%)    | N/A  | N/A  | Flare Slope RT (%)    |                       | 0.0  |
| N/A  | Flare Traversable LT? | N/A  | N/A  | Flare Traversable RT? |                       | N/A  |
| N/A  | Landing Length (in)   | 0.0  | N/A  | DWS Provided?         |                       | N/A  |
| N/A  | Landing Width (in)    | 0.0  | N/A  | DWS Contrast?         |                       | N/A  |
| N/A  | Landing Slope (%)     | 0.0  | N/A  | DWS                   | Length (in)           | N/A  |
| N/A  | Landing X Slope (%)   | 0.0  | N/A  | DWS                   | Full Width?           | N/A  |
| N/A  | Landing Curb? (Y/N)   | N/A  | N/A  | DWS                   | Offset LT (in)        | N/A  |
| N/A  | Shared Landing?       | N/A  | N/A  | DWS                   | Offset RT (in)        | N/A  |
| N/A  | Gutter Ponding?       | 0.0  | N/A  | Gutte                 | r Slope (%)           | N/A  |
| N/A  | Gutter Lip Ht (in)    | 0.0  | N/A  | Gutte                 | r X Slope (%)         | N/A  |
| N/A  | Painted X Walk1?      | No   |      | Road                  | Slope (%)             | 3.1  |
|      | X Walk 1 Direction    | To W |      | Road                  | X Slope (%)           | 1.1  |
|      | X Walk 1 Width (in)   | N/A  |      | Clear                 | Space?                | N/A  |
|      | X Walk 1 Slope (%)    | 3.1  | N/A  | Clear                 | Space to XWalk (in)   | N/A  |
|      | X Walk 1 X Slope (%)  | 1.1  | N/A  | Storm                 | Grate/Utility Hazard? | N/A  |
| N/A  | Ramp inside XWalk1?   | N/A  |      | Storm                 | Grate/Utility Type    |      |
| N/A  | Any Obstructions?     | N/A  |      |                       |                       | N/A  |
|      | Obstruction Type      |      | Yes  | Surfa                 | ce Condition? (G/P)   | Good |
|      |                       | N/A  | N/A  | Curb                  | Slope (%)             | 6.7  |