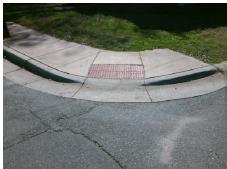

## Field Measurements/Component Compliance

E 35TH ST Street 1 Name Stop Condition-Street 2 StopSign Street 2 Name YADKIN AV Stop Condition-Street 1

Possible Solutions: Remove & Replace Curb Ramp With **Two New Directional Ramps or** Equivalent. Surveyor Notes: N/A PROW/ADA: Not Found, R304.5.1, R304.2.2, R304.5.3

Total Cost: 3200.00

| Field Measurements/Component Compliance |                       |       |                        |                             |       |
|-----------------------------------------|-----------------------|-------|------------------------|-----------------------------|-------|
| Compliance Description                  |                       | Data  | Compliance Description |                             | Data  |
| N/A                                     | Ramp Length (in)      | 25.5  | No                     | Ramp Slope (%)              | 9.8   |
| No                                      | Ramp Width (in)       | 47.5  | No                     | Ramp XSlope (%)             | 2.2   |
| N/A                                     | Flare Type LT         | N/A   | N/A                    | Flare Type RT               | N/A   |
| N/A                                     | Flare Slope LT (%)    | N/A   | N/A                    | Flare Slope RT (%)          | N/A   |
| N/A                                     | Flare Traversable LT? | N/A   | N/A                    | Flare Traversable RT?       | N/A   |
| N/A                                     | Landing Length (in)   | N/A   | N/A                    | DWS Provided?               | N/A   |
| N/A                                     | Landing Width (in)    | N/A   | N/A                    | DWS Contrast?               | N/A   |
| N/A                                     | Landing Slope (%)     | N/A   | N/A                    | DWS Length (in)             | N/A   |
| N/A                                     | Landing X Slope (%)   | N/A   | N/A                    | DWS Full Width?             | N/A   |
| N/A                                     | Landing Curb? (Y/N)   | N/A   | N/A                    | DWS Offset (in)             | N/A   |
| N/A                                     | Shared Landing?       | N/A   |                        |                             |       |
| N/A                                     | Gutter Ponding?       | N/A   | N/A                    | Gutter Slope (%)            | N/A   |
| N/A                                     | Gutter Lip Ht (in)    | N/A   | N/A                    | Gutter X Slope (%)          | N/A   |
| N/A                                     | Painted X Walk1?      | No    | N/A                    | Painted X Walk2?            | No    |
|                                         | X Walk 1 Direction    | To NE |                        | X Walk 2 Direction          | To NW |
| N/A                                     | X Walk 1 Width (in)   | N/A   | N/A                    | X Walk 2 Width (in)         | N/A   |
|                                         | X Walk 1 Slope (%)    | 5.3   |                        | X Walk 2 Slope (%)          | 1.0   |
|                                         | X Walk 1 X Slope (%)  | 0.7   |                        | X Walk 2 X Slope (%)        | 2.8   |
| N/A                                     | Ramp inside XWalk1?   | N/A   | N/A                    | Ramp inside XWalk2?         | N/A   |
|                                         | Road Slope (%)        | 3.8   | N/A                    | Clear Space?                | N/A   |
|                                         | Road X Slope (%)      | 4.6   | N/A                    | Clear Space to XWalk (in)   | N/A   |
| N/A                                     | Any Obstructions?     | N/A   | N/A                    | Storm Grate/Utility Hazard? | N/A   |
|                                         | Obstruction Type      |       | l                      | Storm Grate/Utility Type    |       |
|                                         |                       | N/A   |                        |                             | N/A   |
|                                         |                       |       | Yes                    | Surface Condition? (G/P)    | Good  |