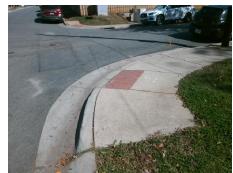

## Field Measurements/Component Compliance

E 35TH ST Street 1 Name Stop Condition-Street 2 StopSign Street 2 Name YADKIN AV Stop Condition-Street 1

Possible Solutions: Remove & Replace Curb Ramp With **Two New Directional Ramps or** Equivalent. Surveyor Notes: N/A PROW/ADA: Not Found, R304.5.1, R304.2.2, R304.5.3

Total Cost: 3200.00

| Field Measurements/Component Compliance |                       |       |                        |                             |       |
|-----------------------------------------|-----------------------|-------|------------------------|-----------------------------|-------|
| Compliance Description                  |                       | Data  | Compliance Description |                             | Data  |
| N/A                                     | Ramp Length (in)      | 25.5  | No                     | Ramp Slope (%)              | 9.8   |
| No                                      | Ramp Width (in)       | 47.5  | No                     | Ramp XSlope (%)             | 2.2   |
| N/A                                     | Flare Type LT         | N/A   | N/A                    | Flare Type RT               | N/A   |
| N/A                                     | Flare Slope LT (%)    | N/A   | N/A                    | Flare Slope RT (%)          | N/A   |
| N/A                                     | Flare Traversable LT? | N/A   | N/A                    | Flare Traversable RT?       | N/A   |
| N/A                                     | Landing Length (in)   | N/A   | N/A                    | DWS Provided?               | N/A   |
| N/A                                     | Landing Width (in)    | N/A   | N/A                    | DWS Contrast?               | N/A   |
| N/A                                     | Landing Slope (%)     | N/A   | N/A                    | DWS Length (in)             | N/A   |
| N/A                                     | Landing X Slope (%)   | N/A   | N/A                    | DWS Full Width?             | N/A   |
| N/A                                     | Landing Curb? (Y/N)   | N/A   | N/A                    | DWS Offset (in)             | N/A   |
| N/A                                     | Shared Landing?       | N/A   |                        |                             |       |
| N/A                                     | Gutter Ponding?       | N/A   | N/A                    | Gutter Slope (%)            | N/A   |
| N/A                                     | Gutter Lip Ht (in)    | N/A   | N/A                    | Gutter X Slope (%)          | N/A   |
| N/A                                     | Painted X Walk1?      | No    | N/A                    | Painted X Walk2?            | No    |
|                                         | X Walk 1 Direction    | To NE |                        | X Walk 2 Direction          | To NW |
| N/A                                     | X Walk 1 Width (in)   | N/A   | N/A                    | X Walk 2 Width (in)         | N/A   |
|                                         | X Walk 1 Slope (%)    | 5.3   |                        | X Walk 2 Slope (%)          | 1.0   |
|                                         | X Walk 1 X Slope (%)  | 0.7   |                        | X Walk 2 X Slope (%)        | 2.8   |
| N/A                                     | Ramp inside XWalk1?   | N/A   | N/A                    | Ramp inside XWalk2?         | N/A   |
|                                         | Road Slope (%)        | 3.8   | N/A                    | Clear Space?                | N/A   |
|                                         | Road X Slope (%)      | 4.6   | N/A                    | Clear Space to XWalk (in)   | N/A   |
| N/A                                     | Any Obstructions?     | N/A   | N/A                    | Storm Grate/Utility Hazard? | N/A   |
|                                         | Obstruction Type      |       | l                      | Storm Grate/Utility Type    |       |
|                                         |                       | N/A   |                        |                             | N/A   |
|                                         |                       |       | Yes                    | Surface Condition? (G/P)    | Good  |