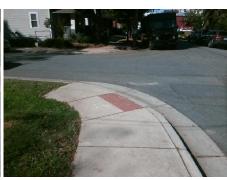

## Field Measurements/Component Compliance

E 35TH ST Street 1 Name Stop Condition-Street 2 StopSign Street 2 Name YADKIN AV Stop Condition-Street 1

Possible Solutions: Remove & Replace Curb Ramp With **Two New Directional Ramps or** Equivalent. Surveyor Notes: N/A PROW/ADA: Not Found, R304.5.1, R304.2.2, R304.5.3

Total Cost: 3200.00

| Field Measurements/Component Compliance |                       |       |                        |                             |       |
|-----------------------------------------|-----------------------|-------|------------------------|-----------------------------|-------|
| Compliance Description                  |                       | Data  | Compliance Description |                             | Data  |
| N/A                                     | Ramp Length (in)      | 25.5  | No                     | Ramp Slope (%)              | 9.8   |
| No                                      | Ramp Width (in)       | 47.5  | No                     | Ramp XSlope (%)             | 2.2   |
| N/A                                     | Flare Type LT         | N/A   | N/A                    | Flare Type RT               | N/A   |
| N/A                                     | Flare Slope LT (%)    | N/A   | N/A                    | Flare Slope RT (%)          | N/A   |
| N/A                                     | Flare Traversable LT? | N/A   | N/A                    | Flare Traversable RT?       | N/A   |
| N/A                                     | Landing Length (in)   | N/A   | N/A                    | DWS Provided?               | N/A   |
| N/A                                     | Landing Width (in)    | N/A   | N/A                    | DWS Contrast?               | N/A   |
| N/A                                     | Landing Slope (%)     | N/A   | N/A                    | DWS Length (in)             | N/A   |
| N/A                                     | Landing X Slope (%)   | N/A   | N/A                    | DWS Full Width?             | N/A   |
| N/A                                     | Landing Curb? (Y/N)   | N/A   | N/A                    | DWS Offset (in)             | N/A   |
| N/A                                     | Shared Landing?       | N/A   |                        |                             |       |
| N/A                                     | Gutter Ponding?       | N/A   | N/A                    | Gutter Slope (%)            | N/A   |
| N/A                                     | Gutter Lip Ht (in)    | N/A   | N/A                    | Gutter X Slope (%)          | N/A   |
| N/A                                     | Painted X Walk1?      | No    | N/A                    | Painted X Walk2?            | No    |
|                                         | X Walk 1 Direction    | To NE |                        | X Walk 2 Direction          | To NW |
| N/A                                     | X Walk 1 Width (in)   | N/A   | N/A                    | X Walk 2 Width (in)         | N/A   |
|                                         | X Walk 1 Slope (%)    | 5.3   |                        | X Walk 2 Slope (%)          | 1.0   |
|                                         | X Walk 1 X Slope (%)  | 0.7   |                        | X Walk 2 X Slope (%)        | 2.8   |
| N/A                                     | Ramp inside XWalk1?   | N/A   | N/A                    | Ramp inside XWalk2?         | N/A   |
|                                         | Road Slope (%)        | 3.8   | N/A                    | Clear Space?                | N/A   |
|                                         | Road X Slope (%)      | 4.6   | N/A                    | Clear Space to XWalk (in)   | N/A   |
| N/A                                     | Any Obstructions?     | N/A   | N/A                    | Storm Grate/Utility Hazard? | N/A   |
|                                         | Obstruction Type      |       | l                      | Storm Grate/Utility Type    |       |
|                                         |                       | N/A   |                        |                             | N/A   |
|                                         |                       |       | Yes                    | Surface Condition? (G/P)    | Good  |