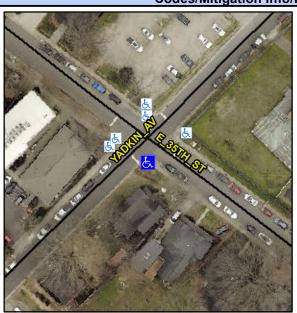

## **Access Compliance Report Public Rights-of-Way** (Curb Ramps)

Intersection ID: 10161 Main Street: E 35TH ST Cross Street: YADKIN\_AV Location: ADA ID: 94C93CBC8CBC Ramp Type: PerpDiag Initial Pass/Fail: Fail **Overall Compliance: No Severity Score:** 22.5