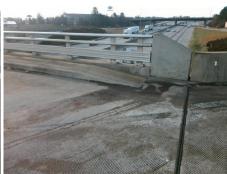

Total Cost: 1850.00

| Field Measurements/Component Compliance |                       |       |                    |                             |      |
|-----------------------------------------|-----------------------|-------|--------------------|-----------------------------|------|
| Compliance Description Data             |                       | Comp  | liance Description | Data                        |      |
| N/A                                     | Ramp Length (in)      | 86.0  | No                 | Ramp Slope (%)              | 9.0  |
| No                                      | Ramp Width (in)       | 47.0  | Yes                | Ramp XSlope (%)             | 0.7  |
| N/A                                     | Flare Type LT         | N/A   | N/A                | Flare Type RT               | N/A  |
| N/A                                     | Flare Slope LT (%)    | N/A   | N/A                | Flare Slope RT (%)          | N/A  |
| N/A                                     | Flare Traversable LT? | N/A   | N/A                | Flare Traversable RT?       | N/A  |
| N/A                                     | Landing Length (in)   | N/A   | N/A                | DWS Provided?               | N/A  |
| N/A                                     | Landing Width (in)    | N/A   | N/A                | DWS Contrast?               | N/A  |
| N/A                                     | Landing Slope (%)     | N/A   | N/A                | DWS Length (in)             | N/A  |
| N/A                                     | Landing X Slope (%)   | N/A   | N/A                | DWS Full Width?             | N/A  |
| N/A                                     | Landing Curb? (Y/N)   | N/A   | N/A                | DWS Offset (in)             | N/A  |
| N/A                                     | Shared Landing?       | N/A   |                    |                             |      |
| N/A                                     | Gutter Ponding?       | N/A   | N/A                | Gutter Slope (%)            | N/A  |
| N/A                                     | Gutter Lip Ht (in)    | N/A   | N/A                | Gutter X Slope (%)          | N/A  |
| N/A                                     | Painted X Walk1?      | Yes   | N/A                | Painted X Walk2?            | N/A  |
|                                         | X Walk 1 Direction    | To NW |                    | X Walk 2 Direction          | N/A  |
| N/A                                     | X Walk 1 Width (in)   | 107.0 | N/A                | X Walk 2 Width (in)         | N/A  |
|                                         | X Walk 1 Slope (%)    | 0.3   |                    | X Walk 2 Slope (%)          | N/A  |
|                                         | X Walk 1 X Slope (%)  | 1.8   |                    | X Walk 2 X Slope (%)        | N/A  |
| N/A                                     | Ramp inside XWalk1?   | Yes   | N/A                | Ramp inside XWalk2?         | N/A  |
|                                         | Road Slope (%)        | N/A   | N/A                | Clear Space?                | N/A  |
|                                         | Road X Slope (%)      | N/A   | N/A                | Clear Space to XWalk (in)   | N/A  |
| N/A                                     | Any Obstructions?     | N/A   | N/A                | Storm Grate/Utility Hazard? | N/A  |
|                                         | Obstruction Type      |       |                    | Storm Grate/Utility Type    |      |
|                                         |                       | N/A   |                    |                             | N/A  |
|                                         |                       |       | Yes                | Surface Condition? (G/P)    | Good |
| S. A. A. M.                             |                       |       |                    |                             |      |