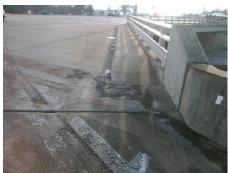

Total Cost: 1850.00

| Field Measurements/Component Compliance |                       |       |                    |                             |      |
|-----------------------------------------|-----------------------|-------|--------------------|-----------------------------|------|
| Compliance Description Data             |                       | Comp  | liance Description | Data                        |      |
| N/A                                     | Ramp Length (in)      | 86.0  | No                 | Ramp Slope (%)              | 9.0  |
| No                                      | Ramp Width (in)       | 47.0  | Yes                | Ramp XSlope (%)             | 0.7  |
| N/A                                     | Flare Type LT         | N/A   | N/A                | Flare Type RT               | N/A  |
| N/A                                     | Flare Slope LT (%)    | N/A   | N/A                | Flare Slope RT (%)          | N/A  |
| N/A                                     | Flare Traversable LT? | N/A   | N/A                | Flare Traversable RT?       | N/A  |
| N/A                                     | Landing Length (in)   | N/A   | N/A                | DWS Provided?               | N/A  |
| N/A                                     | Landing Width (in)    | N/A   | N/A                | DWS Contrast?               | N/A  |
| N/A                                     | Landing Slope (%)     | N/A   | N/A                | DWS Length (in)             | N/A  |
| N/A                                     | Landing X Slope (%)   | N/A   | N/A                | DWS Full Width?             | N/A  |
| N/A                                     | Landing Curb? (Y/N)   | N/A   | N/A                | DWS Offset (in)             | N/A  |
| N/A                                     | Shared Landing?       | N/A   |                    |                             |      |
| N/A                                     | Gutter Ponding?       | N/A   | N/A                | Gutter Slope (%)            | N/A  |
| N/A                                     | Gutter Lip Ht (in)    | N/A   | N/A                | Gutter X Slope (%)          | N/A  |
| N/A                                     | Painted X Walk1?      | Yes   | N/A                | Painted X Walk2?            | N/A  |
|                                         | X Walk 1 Direction    | To NW |                    | X Walk 2 Direction          | N/A  |
| N/A                                     | X Walk 1 Width (in)   | 107.0 | N/A                | X Walk 2 Width (in)         | N/A  |
|                                         | X Walk 1 Slope (%)    | 0.3   |                    | X Walk 2 Slope (%)          | N/A  |
|                                         | X Walk 1 X Slope (%)  | 1.8   |                    | X Walk 2 X Slope (%)        | N/A  |
| N/A                                     | Ramp inside XWalk1?   | Yes   | N/A                | Ramp inside XWalk2?         | N/A  |
|                                         | Road Slope (%)        | N/A   | N/A                | Clear Space?                | N/A  |
|                                         | Road X Slope (%)      | N/A   | N/A                | Clear Space to XWalk (in)   | N/A  |
| N/A                                     | Any Obstructions?     | N/A   | N/A                | Storm Grate/Utility Hazard? | N/A  |
|                                         | Obstruction Type      |       |                    | Storm Grate/Utility Type    |      |
|                                         |                       | N/A   |                    |                             | N/A  |
|                                         |                       |       | Yes                | Surface Condition? (G/P)    | Good |
| S. A. A. M.                             |                       |       |                    |                             |      |