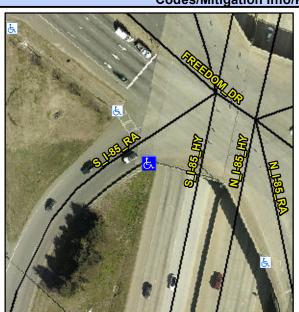

## **Access Compliance Report Public Rights-of-Way** (Curb Ramps)

Intersection ID: 9734 Main Street: FREEDOM DR Cross Street: S\_I-85\_HY Location: SE **Overall Compliance: No** ADA ID: 94CB62BD2F33 Ramp Type: Perp Initial Pass/Fail: Fail Severity Score: 21.25

**Codes/Mitigation Info/Possible Solution** 

S I-85 HY Street 1 Name Stop Condition-Street 2 Signal Street 2 Name N/A Stop Condition-Street 1 N/A Possible Solutions: Remove & Replace Entire Ramp. Surveyor Notes: N/A PROW/ADA: R304.5.1, R304.2.2