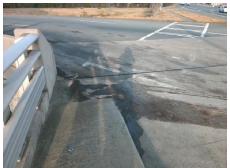

Total Cost: 1850.00

| Field Measurements/Component Compliance |                       |       |                    |                             |      |
|-----------------------------------------|-----------------------|-------|--------------------|-----------------------------|------|
| Compliance Description Data             |                       | Comp  | liance Description | Data                        |      |
| N/A                                     | Ramp Length (in)      | 86.0  | No                 | Ramp Slope (%)              | 9.0  |
| No                                      | Ramp Width (in)       | 47.0  | Yes                | Ramp XSlope (%)             | 0.7  |
| N/A                                     | Flare Type LT         | N/A   | N/A                | Flare Type RT               | N/A  |
| N/A                                     | Flare Slope LT (%)    | N/A   | N/A                | Flare Slope RT (%)          | N/A  |
| N/A                                     | Flare Traversable LT? | N/A   | N/A                | Flare Traversable RT?       | N/A  |
| N/A                                     | Landing Length (in)   | N/A   | N/A                | DWS Provided?               | N/A  |
| N/A                                     | Landing Width (in)    | N/A   | N/A                | DWS Contrast?               | N/A  |
| N/A                                     | Landing Slope (%)     | N/A   | N/A                | DWS Length (in)             | N/A  |
| N/A                                     | Landing X Slope (%)   | N/A   | N/A                | DWS Full Width?             | N/A  |
| N/A                                     | Landing Curb? (Y/N)   | N/A   | N/A                | DWS Offset (in)             | N/A  |
| N/A                                     | Shared Landing?       | N/A   |                    |                             |      |
| N/A                                     | Gutter Ponding?       | N/A   | N/A                | Gutter Slope (%)            | N/A  |
| N/A                                     | Gutter Lip Ht (in)    | N/A   | N/A                | Gutter X Slope (%)          | N/A  |
| N/A                                     | Painted X Walk1?      | Yes   | N/A                | Painted X Walk2?            | N/A  |
|                                         | X Walk 1 Direction    | To NW |                    | X Walk 2 Direction          | N/A  |
| N/A                                     | X Walk 1 Width (in)   | 107.0 | N/A                | X Walk 2 Width (in)         | N/A  |
|                                         | X Walk 1 Slope (%)    | 0.3   |                    | X Walk 2 Slope (%)          | N/A  |
|                                         | X Walk 1 X Slope (%)  | 1.8   |                    | X Walk 2 X Slope (%)        | N/A  |
| N/A                                     | Ramp inside XWalk1?   | Yes   | N/A                | Ramp inside XWalk2?         | N/A  |
|                                         | Road Slope (%)        | N/A   | N/A                | Clear Space?                | N/A  |
|                                         | Road X Slope (%)      | N/A   | N/A                | Clear Space to XWalk (in)   | N/A  |
| N/A                                     | Any Obstructions?     | N/A   | N/A                | Storm Grate/Utility Hazard? | N/A  |
|                                         | Obstruction Type      |       |                    | Storm Grate/Utility Type    |      |
|                                         |                       | N/A   |                    |                             | N/A  |
|                                         |                       |       | Yes                | Surface Condition? (G/P)    | Good |
| S. A. A. M.                             |                       |       |                    |                             |      |