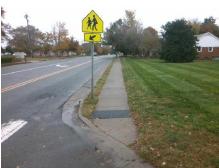

## Access Compliance Report Public Rights-of-Way (Curb Ramps)

Intersection ID: 24067 Main Street: REA\_RD Cross Street: SUMMERLIN\_PL Location: SE

ADA ID: 94CCFBF0EC1D Ramp Type: Directional1 Initial Pass/Fail: Fail Overall Compliance: No Severity Score: 1.25