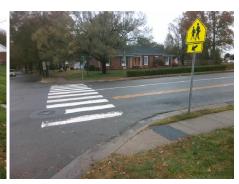

| Possible Solution             | Field Measurements/Component Compliance |                       |       |         |                             |      |
|-------------------------------|-----------------------------------------|-----------------------|-------|---------|-----------------------------|------|
| Possible Solutions:           | Comp                                    | oliance Description   | Data  | Complia | nce Description             | Data |
| Remove & Replace Entire Ramp. | N/A                                     | Ramp Length (in)      | 39.0  | N/A     | Grade Break?                | N/A  |
|                               | Yes                                     | Ramp Width (in)       | 48.0  | N/A     | Grade Break Slope (%)       | 0.0  |
|                               | Yes                                     | Ramp Slope (%)        | 8.0   | N/A     | Grade Break XSlope (%)      | 0.0  |
|                               | No                                      | Ramp XSlope (%)       | 3.3   |         |                             |      |
|                               | N/A                                     | Flare Type LT         | N/A   | N/A     | Flare Type RT               | N/A  |
|                               | N/A                                     | Flare Slope LT (%)    | N/A   | N/A     | Flare Slope RT (%)          | 0.0  |
| Surveyor Notes:               | N/A                                     | Flare Traversable LT? | N/A   | N/A     | Flare Traversable RT?       | N/A  |
| N/A                           | N/A                                     | Landing Length (in)   | 0.0   | N/A     | DWS Provided?               | N/A  |
|                               | N/A                                     | Landing Width (in)    | 0.0   | N/A     | DWS Contrast?               | N/A  |
| 1                             | N/A                                     | Landing Slope (%)     | 0.0   | N/A     | DWS Length (in)             | N/A  |
|                               | N/A                                     | Landing X Slope (%)   | 0.0   | N/A     | DWS Full Width?             | N/A  |
| PROW/ADA:                     | N/A                                     | Landing Curb? (Y/N)   | N/A   | N/A     | DWS Offset LT (in)          | N/A  |
| R304.5.3                      | N/A                                     | Shared Landing?       | N/A   | N/A     | DWS Offset RT (in)          | N/A  |
|                               | N/A                                     | Gutter Ponding?       | 0.0   | N/A     | Gutter Slope (%)            | N/A  |
|                               | N/A                                     | Gutter Lip Ht (in)    | 0.0   | N/A     | Gutter X Slope (%)          | N/A  |
|                               | N/A                                     | Painted X Walk1?      | No    |         | Road Slope (%)              | 2.0  |
|                               |                                         | X Walk 1 Direction    | To SW |         | Road X Slope (%)            | 0.5  |
|                               |                                         | X Walk 1 Width (in)   | N/A   |         | Clear Space?                | N/A  |
|                               |                                         | X Walk 1 Slope (%)    | 2.0   | N/A     | Clear Space to XWalk (in)   | N/A  |
|                               |                                         | X Walk 1 X Slope (%)  | 0.5   | N/A     | Storm Grate/Utility Hazard? | N/A  |
|                               | N/A                                     | Ramp inside XWalk1?   | N/A   |         | Storm Grate/Utility Type    |      |
|                               | N/A                                     | Any Obstructions?     | N/A   |         |                             | N/A  |
| Total Cost: \$ 1600.0         | 0                                       | Obstruction Type      |       | Yes     | Surface Condition? (G/P)    | Good |
|                               |                                         |                       | N/A   | N/A     | Curb Slope (%)              | 4.5  |
|                               |                                         |                       |       |         |                             |      |