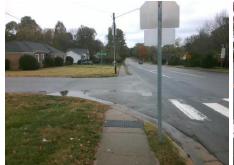

## Access Compliance Report Public Rights-of-Way (Curb Ramps)

Intersection ID: 24067 Main Street: REA\_RD Cross Street: SUMMERLIN\_PL Location: SE

ADA ID: 94CCFBF0EC1D Ramp Type: Directional1 Initial Pass/Fail: Fail Overall Compliance: No Severity Score: 1.25