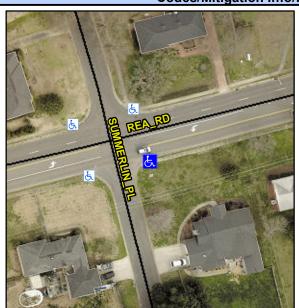

## Access Compliance Report Public Rights-of-Way (Curb Ramps)

Intersection ID: 24067 Main Street: REA\_RD Cross Street: SUMMERLIN\_PL Location: SE

ADA ID: 94CCFBF0EC1D Ramp Type: Directional1 Initial Pass/Fail: Fail Overall Compliance: No Severity Score: 1.25

## Field Measurements/Component Compliance

| Street 1 Name           | SUMMERLIN PL |
|-------------------------|--------------|
| Stop Condition-Street 1 | StopSign     |
| Street 2 Name           | N/A          |
| Stop Condition-Street 2 | N/A          |