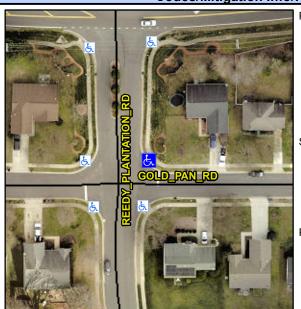

## Access Compliance Report Public Rights-of-Way (Curb Ramps)

Intersection ID: 29389 Main Street: GOLD\_PAN\_RD Cross Street: REEDY\_PLANTATION\_RD Location: NE

ADA ID: 94CFA67AB36E Ramp Type: BlendTrans1 Initial Pass/Fail: Fail Overall Compliance: No Severity Score: 8.75

## Field Measurements/Component Compliance

Street 1 Name REEDY PLANTATION RD
Stop Condition-Street 1 None
Street 2 Name GOLD PAN RD
Stop Condition-Street 2 StopSign

Possible Solutions:

Remove & Replace Curb Ramp With Two New Directional Ramps or Equivalent.