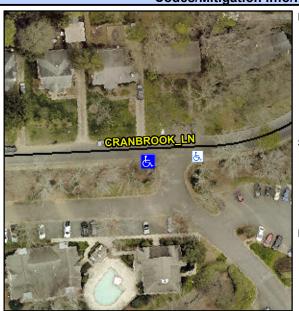

## **Access Compliance Report Public Rights-of-Way** (Curb Ramps)

Intersection ID: 10024281 Main Street: CRANBROOK LN **Cross Street: N/A** Location:

ADA ID: 94D22861D3A1 Ramp Type: PerpDiag Initial Pass/Fail: Fail **Overall Compliance: No** Severity Score: 33.75

## Field Measurements/Component Compliance

**ENTRANCE** Street 1 Name Stop Condition-Street 2 StopSign **CRANBROOK LN** Street 2 Name Stop Condition-Street 1 None

Possible Solutions: Remove & Replace Curb Ramp With Two New Directional Ramps or Equivalent. Surveyor Notes: N/A PROW/ADA: Not Found, R304.5.1, R304.2.2