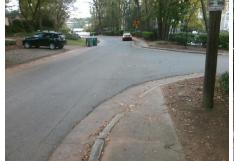

## **Access Compliance Report Public Rights-of-Way** (Curb Ramps)

Intersection ID: 10024281 Main Street: CRANBROOK LN **Cross Street: N/A** Location:

ADA ID: 94D22861D3A1 Ramp Type: PerpDiag Initial Pass/Fail: Fail **Overall Compliance: No** Severity Score: 33.75

## Field Measurements/Component Compliance

**ENTRANCE** Street 1 Name Stop Condition-Street 2 StopSign **CRANBROOK LN** Street 2 Name Stop Condition-Street 1 None

Possible Solutions: Remove & Replace Curb Ramp With Two New Directional Ramps or Equivalent. Surveyor Notes: N/A PROW/ADA: Not Found, R304.5.1, R304.2.2