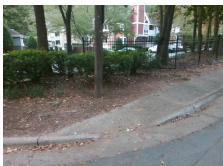

## **Access Compliance Report Public Rights-of-Way** (Curb Ramps)

Intersection ID: 10024281 Main Street: CRANBROOK LN **Cross Street: N/A** Location:

ADA ID: 94D22861D3A1 Ramp Type: PerpDiag Initial Pass/Fail: Fail **Overall Compliance: No** Severity Score: 33.75

## Field Measurements/Component Compliance

**ENTRANCE** Street 1 Name Stop Condition-Street 2 StopSign **CRANBROOK LN** Street 2 Name Stop Condition-Street 1 None

Possible Solutions: Remove & Replace Curb Ramp With Two New Directional Ramps or Equivalent. Surveyor Notes: N/A PROW/ADA: Not Found, R304.5.1, R304.2.2