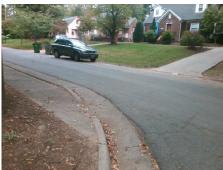

## **Access Compliance Report Public Rights-of-Way** (Curb Ramps)

Intersection ID: 10024281 Main Street: CRANBROOK LN **Cross Street: N/A** Location:

ADA ID: 94D22861D3A1 Ramp Type: PerpDiag Initial Pass/Fail: Fail **Overall Compliance: No** Severity Score: 33.75

## Field Measurements/Component Compliance

**ENTRANCE** Street 1 Name Stop Condition-Street 2 StopSign **CRANBROOK LN** Street 2 Name Stop Condition-Street 1 None

Possible Solutions: Remove & Replace Curb Ramp With Two New Directional Ramps or Equivalent. Surveyor Notes: N/A PROW/ADA: Not Found, R304.5.1, R304.2.2