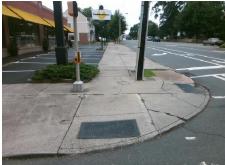

## Access Compliance Report Public Rights-of-Way (Curb Ramps)

Intersection ID: 14294 Main Street: EAST\_BV Cross Street: EUCLID\_AV Location: SW

ADA ID: 94E5C053F6A5 Ramp Type: Directional1 Initial Pass/Fail: Fail Overall Compliance: No Severity Score: 12.5

N/A

Possible Solutions:

Remove & Replace Entire Ramp.

Surveyor Notes:

N/A

PROW/ADA:

R304.5.3

Total Cost: \$ 1600.00