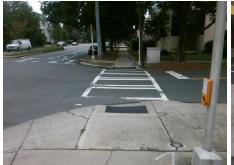

## Access Compliance Report Public Rights-of-Way (Curb Ramps)

Intersection ID: 14294 Main Street: EAST\_BV Cross Street: EUCLID\_AV Location: SW

ADA ID: 94E5C053F6A5 Ramp Type: Directional1 Initial Pass/Fail: Fail Overall Compliance: No Severity Score: 12.5

N/A

Possible Solutions:

Remove & Replace Entire Ramp.

Surveyor Notes:

N/A

PROW/ADA:

R304.5.3

Total Cost: \$ 1600.00