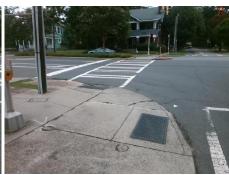

## Access Compliance Report Public Rights-of-Way (Curb Ramps)

Intersection ID: 14294 Main Street: EAST\_BV Cross Street: EUCLID\_AV Location: SW

ADA ID: 94E5C053F6A5 Ramp Type: Directional1 Initial Pass/Fail: Fail Overall Compliance: No Severity Score: 12.5

N/A

Possible Solutions:

Remove & Replace Entire Ramp.

Surveyor Notes:

N/A

PROW/ADA:

R304.5.3

Total Cost: \$ 1600.00