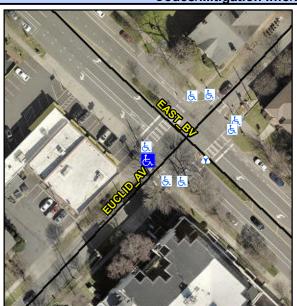

## Access Compliance Report Public Rights-of-Way (Curb Ramps)

Intersection ID: 14294 Main Street: EAST\_BV Cross Street: EUCLID\_AV Location: SW

ADA ID: 94E5C053F6A5 Ramp Type: Directional1 Initial Pass/Fail: Fail Overall Compliance: No Severity Score: 12.5

## Field Measurements/Component Compliance

Street 1 Name

EUCLID AV

Stop Condition-Street 1

Signal

Street 2 Name

N/A

Stop Condition-Street 2