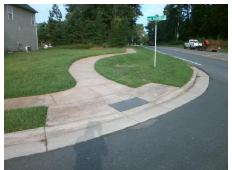

## Field Measurements/Component Compliance

Street 1 Name FOUR SISTERS LN
Stop Condition-Street 2 StopSign
Street 2 Name N/A
Stop Condition-Street 1 N/A

Possible Solutions:

Remove & Replace Entire Ramp.

Surveyor Notes:

N/A

PROW/ADA:

Not Found, R304.5.1, R304.5.3

Total Cost: \$ 1850.00

Compliance Description Data Compliance Description Data Yes N/A Ramp Length (in) 52.0 Ramp Slope (%) 5.6 No Ramp XSlope (%) No Ramp Width (in) 47.0 3.6 N/A Flare Type LT N/A N/A Flare Type RT N/A N/A N/A N/A Flare Slope RT (%) N/A Flare Slope LT (%) N/A Flare Traversable LT? N/A N/A Flare Traversable RT? N/A N/A N/A N/A **DWS Provided?** N/A Landing Length (in) N/A Landing Width (in) N/A N/A **DWS Contrast?** N/A N/A N/A N/A Landing Slope (%) DWS Length (in) N/A N/A Landing X Slope (%) N/A N/A DWS Full Width? N/A N/A Landing Curb? (Y/N) N/A N/A DWS Offset (in) N/A N/A N/A Shared Landing? N/A **Gutter Ponding?** N/A N/A Gutter Slope (%) N/A N/A Gutter Lip Ht (in) 0.5 N/A Gutter X Slope (%) N/A N/A Painted X Walk1? No N/A Painted X Walk2? N/A X Walk 1 Direction To SE X Walk 2 Direction N/A N/A N/A N/A X Walk 1 Width (in) X Walk 2 Width (in) N/A X Walk 1 Slope (%) 1.5 X Walk 2 Slope (%) N/A X Walk 1 X Slope (%) 2.5 X Walk 2 X Slope (%) N/A N/A N/A N/A Ramp inside XWalk2? Ramp inside XWalk1? N/A Road Slope (%) N/A N/A Clear Space? N/A N/A Road X Slope (%) N/A Clear Space to XWalk (in) N/A N/A N/A Any Obstructions? N/A Storm Grate/Utility Hazard? N/A **Obstruction Type** Storm Grate/Utility Type N/A N/A Yes Surface Condition? (G/P) Good