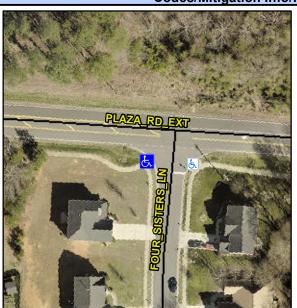

## Access Compliance Report Public Rights-of-Way (Curb Ramps)

Intersection ID: 45131 Main Street: PLAZA\_RD\_EXT Cross Street: FOUR\_SISTERS\_LN Location: SW

ADA ID: 94E85A659F4F Ramp Type: Perp Initial Pass/Fail: Fail Overall Compliance: No Severity Score: 10