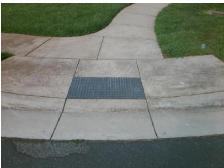

## Field Measurements/Component Compliance

Street 1 Name FOUR SISTERS LN
Stop Condition-Street 2 StopSign
Street 2 Name N/A
Stop Condition-Street 1 N/A

Possible Solutions:

Remove & Replace Entire Ramp.

Surveyor Notes:

N/A

PROW/ADA:

Not Found, R304.5.1, R304.5.3

Total Cost: \$ 1850.00

Compliance Description Data Compliance Description Data Yes N/A Ramp Length (in) 52.0 Ramp Slope (%) 5.6 No Ramp XSlope (%) No Ramp Width (in) 47.0 3.6 N/A Flare Type LT N/A N/A Flare Type RT N/A N/A N/A N/A Flare Slope RT (%) N/A Flare Slope LT (%) N/A Flare Traversable LT? N/A N/A Flare Traversable RT? N/A N/A N/A N/A **DWS Provided?** N/A Landing Length (in) N/A Landing Width (in) N/A N/A **DWS Contrast?** N/A N/A N/A N/A Landing Slope (%) DWS Length (in) N/A N/A Landing X Slope (%) N/A N/A DWS Full Width? N/A N/A Landing Curb? (Y/N) N/A N/A DWS Offset (in) N/A N/A N/A Shared Landing? N/A **Gutter Ponding?** N/A N/A Gutter Slope (%) N/A N/A Gutter Lip Ht (in) 0.5 N/A Gutter X Slope (%) N/A N/A Painted X Walk1? No N/A Painted X Walk2? N/A X Walk 1 Direction To SE X Walk 2 Direction N/A N/A N/A N/A X Walk 1 Width (in) X Walk 2 Width (in) N/A X Walk 1 Slope (%) 1.5 X Walk 2 Slope (%) N/A X Walk 1 X Slope (%) 2.5 X Walk 2 X Slope (%) N/A N/A N/A N/A Ramp inside XWalk2? Ramp inside XWalk1? N/A Road Slope (%) N/A N/A Clear Space? N/A N/A Road X Slope (%) N/A Clear Space to XWalk (in) N/A N/A N/A Any Obstructions? N/A Storm Grate/Utility Hazard? N/A **Obstruction Type** Storm Grate/Utility Type N/A N/A Yes Surface Condition? (G/P) Good