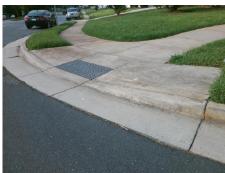

## Field Measurements/Component Compliance

Street 1 Name FOUR SISTERS LN
Stop Condition-Street 2 StopSign
Street 2 Name N/A
Stop Condition-Street 1 N/A

Possible Solutions:

Remove & Replace Entire Ramp.

Surveyor Notes:

N/A

PROW/ADA:

Not Found, R304.5.1, R304.5.3

Total Cost: \$ 1850.00

Compliance Description Data Compliance Description Data Yes N/A Ramp Length (in) 52.0 Ramp Slope (%) 5.6 No Ramp XSlope (%) No Ramp Width (in) 47.0 3.6 N/A Flare Type LT N/A N/A Flare Type RT N/A N/A N/A N/A Flare Slope RT (%) N/A Flare Slope LT (%) N/A Flare Traversable LT? N/A N/A Flare Traversable RT? N/A N/A N/A N/A **DWS Provided?** N/A Landing Length (in) N/A Landing Width (in) N/A N/A **DWS Contrast?** N/A N/A N/A N/A Landing Slope (%) DWS Length (in) N/A N/A Landing X Slope (%) N/A N/A DWS Full Width? N/A N/A Landing Curb? (Y/N) N/A N/A DWS Offset (in) N/A N/A N/A Shared Landing? N/A **Gutter Ponding?** N/A N/A Gutter Slope (%) N/A N/A Gutter Lip Ht (in) 0.5 N/A Gutter X Slope (%) N/A N/A Painted X Walk1? No N/A Painted X Walk2? N/A X Walk 1 Direction To SE X Walk 2 Direction N/A N/A N/A N/A X Walk 1 Width (in) X Walk 2 Width (in) N/A X Walk 1 Slope (%) 1.5 X Walk 2 Slope (%) N/A X Walk 1 X Slope (%) 2.5 X Walk 2 X Slope (%) N/A N/A N/A N/A Ramp inside XWalk2? Ramp inside XWalk1? N/A Road Slope (%) N/A N/A Clear Space? N/A N/A Road X Slope (%) N/A Clear Space to XWalk (in) N/A N/A N/A Any Obstructions? N/A Storm Grate/Utility Hazard? N/A **Obstruction Type** Storm Grate/Utility Type N/A N/A Yes Surface Condition? (G/P) Good