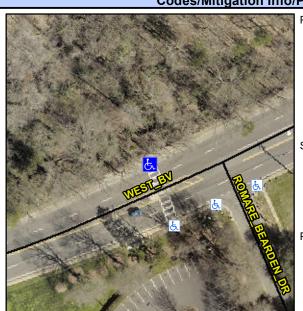

## Access Compliance Report Public Rights-of-Way (Curb Ramps)

Intersection ID: 10041333Main Street: WEST\_BVCross Street: N/ALocation:NWADA ID: 94F0064AFDCBRamp Type: PerpInitial Pass/Fail: FailOverall Compliance: NoSeverity Score: 12.5