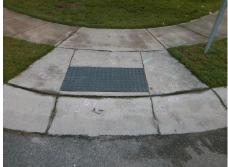

## **Access Compliance Report Public Rights-of-Way** (Curb Ramps)

Intersection ID: 48571 Main Street: DAPPLE CT **Cross Street: SALAMANDER RUN LN** Location: N ADA ID: 94F109A6C5AA Ramp Type: BlendTrans1 Initial Pass/Fail: Pass **Overall Compliance: No Severity Score:** 7.5

**Codes/Mitigation Info/Possible Solution** 

None

Field Measurements/Component Compliance

**SALAMANDER RUN LN** Street 1 Name Stop Condition-Street 1 Street 2 Name **DAPPLE CT** Stop Condition-Street 2 StopSign Remove & Replace Curb Ramp With **Two New Directional Ramps or** Equivalent.

Surveyor Notes:

N/A

PROW/ADA:

Not Found, R304.2.1, R305.2, R302.7, R302.7.2

Total Cost: 3200.00

| Compliance Description |                       | Data   | Compliance Description |                             | Data   |
|------------------------|-----------------------|--------|------------------------|-----------------------------|--------|
| N/A                    | Ramp Length (in)      | 52.0   | Yes                    | BlendTrans Slope (%)        | 3.7    |
| Yes                    | Ramp Width (in)       | 48.0   | Yes                    | BlendTrans XSlope (%)       | 0.7    |
| N/A                    | Flare Type LT         | Sloped | N/A                    | Flare Type RT               | Sloped |
| N/A                    | Flare Slope LT (%)    | 1.7    | N/A                    | Flare Slope RT (%)          | 4.4    |
| N/A                    | Flare Traversable LT? | No     | N/A                    | Flare Traversable RT?       | No     |
| No                     | Landing Length (in)   | 47.0   | Yes                    | DWS Provided?               | Yes    |
| Yes                    | Landing Width (in)    | 63.0   | Yes                    | DWS Contrast?               | Yes    |
| Yes                    | Landing Slope (%)     | 0.8    | Yes                    | DWS Length (in)             | 24.0   |
| Yes                    | Landing X Slope (%)   | 0.9    | Yes                    | DWS Full Width?             | Yes    |
| N/A                    | Landing Curb? (Y/N)   | No     | No                     | DWS Offset (in)             | 3.0    |
| N/A                    | Shared Landing?       | No     |                        |                             |        |
| No                     | Gutter Ponding?       | Yes    | Yes                    | Gutter Slope (%)            | 3.2    |
| No                     | Gutter Lip Ht (in)    | 0.3    | Yes                    | Gutter X Slope (%)          | 1.2    |
| N/A                    | Painted X Walk1?      | No     | N/A                    | Painted X Walk2?            | No     |
|                        | X Walk 1 Direction    | To SW  |                        | X Walk 2 Direction          | To SE  |
|                        | X Walk 1 Width (in)   | N/A    |                        | X Walk 2 Width (in)         | N/A    |
|                        | X Walk 1 Slope (%)    | 3.3    |                        | X Walk 2 Slope (%)          | 0.7    |
|                        | X Walk 1 X Slope (%)  | 1.1    |                        | X Walk 2 X Slope (%)        | 0.5    |
| N/A                    | Ramp inside XWalk1?   | N/A    | N/A                    | Ramp inside XWalk2?         | N/A    |
|                        | Road Slope (%)        | 1.5    |                        | Clear Space?                | Yes    |
|                        | Road X Slope (%)      | 0.7    | N/A                    | Clear Space to XWalk (in)   | N/A    |
| Yes                    | Any Obstructions?     | No     | Yes                    | Storm Grate/Utility Hazard? | No     |
|                        | Obstruction Type      |        | l                      | Storm Grate/Utility Type    |        |
|                        |                       | N/A    | l                      |                             | N/A    |
|                        |                       |        | Yes                    | Surface Condition? (G/P)    | Good   |
|                        |                       |        | No                     | Curb Slope (%)              | 27.3   |