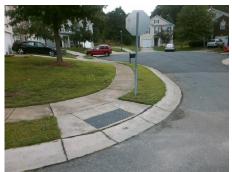

## **Access Compliance Report Public Rights-of-Way** (Curb Ramps)

Intersection ID: 48571 Main Street: DAPPLE CT **Cross Street: SALAMANDER RUN LN** Location: N ADA ID: 94F109A6C5AA Ramp Type: BlendTrans1 Initial Pass/Fail: Pass **Overall Compliance: No Severity Score:** 7.5

**Codes/Mitigation Info/Possible Solution** 

None

Field Measurements/Component Compliance

**SALAMANDER RUN LN** Street 1 Name Stop Condition-Street 1 Street 2 Name **DAPPLE CT** Stop Condition-Street 2 StopSign Remove & Replace Curb Ramp With **Two New Directional Ramps or** Equivalent.

Surveyor Notes:

N/A

PROW/ADA:

Not Found, R304.2.1, R305.2, R302.7, R302.7.2

Total Cost: 3200.00

| Compliance Description |                       | Data   | Compliance Description |                             | Data   |
|------------------------|-----------------------|--------|------------------------|-----------------------------|--------|
| N/A                    | Ramp Length (in)      | 52.0   | Yes                    | BlendTrans Slope (%)        | 3.7    |
| Yes                    | Ramp Width (in)       | 48.0   | Yes                    | BlendTrans XSlope (%)       | 0.7    |
| N/A                    | Flare Type LT         | Sloped | N/A                    | Flare Type RT               | Sloped |
| N/A                    | Flare Slope LT (%)    | 1.7    | N/A                    | Flare Slope RT (%)          | 4.4    |
| N/A                    | Flare Traversable LT? | No     | N/A                    | Flare Traversable RT?       | No     |
| No                     | Landing Length (in)   | 47.0   | Yes                    | DWS Provided?               | Yes    |
| Yes                    | Landing Width (in)    | 63.0   | Yes                    | DWS Contrast?               | Yes    |
| Yes                    | Landing Slope (%)     | 0.8    | Yes                    | DWS Length (in)             | 24.0   |
| Yes                    | Landing X Slope (%)   | 0.9    | Yes                    | DWS Full Width?             | Yes    |
| N/A                    | Landing Curb? (Y/N)   | No     | No                     | DWS Offset (in)             | 3.0    |
| N/A                    | Shared Landing?       | No     |                        |                             |        |
| No                     | Gutter Ponding?       | Yes    | Yes                    | Gutter Slope (%)            | 3.2    |
| No                     | Gutter Lip Ht (in)    | 0.3    | Yes                    | Gutter X Slope (%)          | 1.2    |
| N/A                    | Painted X Walk1?      | No     | N/A                    | Painted X Walk2?            | No     |
|                        | X Walk 1 Direction    | To SW  |                        | X Walk 2 Direction          | To SE  |
|                        | X Walk 1 Width (in)   | N/A    |                        | X Walk 2 Width (in)         | N/A    |
|                        | X Walk 1 Slope (%)    | 3.3    |                        | X Walk 2 Slope (%)          | 0.7    |
|                        | X Walk 1 X Slope (%)  | 1.1    |                        | X Walk 2 X Slope (%)        | 0.5    |
| N/A                    | Ramp inside XWalk1?   | N/A    | N/A                    | Ramp inside XWalk2?         | N/A    |
|                        | Road Slope (%)        | 1.5    |                        | Clear Space?                | Yes    |
|                        | Road X Slope (%)      | 0.7    | N/A                    | Clear Space to XWalk (in)   | N/A    |
| Yes                    | Any Obstructions?     | No     | Yes                    | Storm Grate/Utility Hazard? | No     |
|                        | Obstruction Type      |        | l                      | Storm Grate/Utility Type    |        |
|                        |                       | N/A    | l                      |                             | N/A    |
|                        |                       |        | Yes                    | Surface Condition? (G/P)    | Good   |
|                        |                       |        | No                     | Curb Slope (%)              | 27.3   |