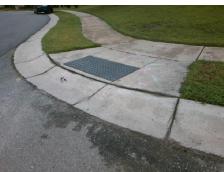

## **Access Compliance Report Public Rights-of-Way** (Curb Ramps)

Intersection ID: 48571 Main Street: DAPPLE CT **Cross Street: SALAMANDER RUN LN** Location: N ADA ID: 94F109A6C5AA Ramp Type: BlendTrans1 Initial Pass/Fail: Pass **Overall Compliance: No Severity Score:** 7.5

**Codes/Mitigation Info/Possible Solution** 

None

Field Measurements/Component Compliance

**SALAMANDER RUN LN** Street 1 Name Stop Condition-Street 1 Street 2 Name **DAPPLE CT** Stop Condition-Street 2 StopSign Remove & Replace Curb Ramp With **Two New Directional Ramps or** Equivalent.

Surveyor Notes:

N/A

PROW/ADA:

Not Found, R304.2.1, R305.2, R302.7, R302.7.2

Total Cost: 3200.00

| Compliance Description |                       | Data   | Compliance Description |                             | Data   |
|------------------------|-----------------------|--------|------------------------|-----------------------------|--------|
| N/A                    | Ramp Length (in)      | 52.0   | Yes                    | BlendTrans Slope (%)        | 3.7    |
| Yes                    | Ramp Width (in)       | 48.0   | Yes                    | BlendTrans XSlope (%)       | 0.7    |
| N/A                    | Flare Type LT         | Sloped | N/A                    | Flare Type RT               | Sloped |
| N/A                    | Flare Slope LT (%)    | 1.7    | N/A                    | Flare Slope RT (%)          | 4.4    |
| N/A                    | Flare Traversable LT? | No     | N/A                    | Flare Traversable RT?       | No     |
| No                     | Landing Length (in)   | 47.0   | Yes                    | DWS Provided?               | Yes    |
| Yes                    | Landing Width (in)    | 63.0   | Yes                    | DWS Contrast?               | Yes    |
| Yes                    | Landing Slope (%)     | 0.8    | Yes                    | DWS Length (in)             | 24.0   |
| Yes                    | Landing X Slope (%)   | 0.9    | Yes                    | DWS Full Width?             | Yes    |
| N/A                    | Landing Curb? (Y/N)   | No     | No                     | DWS Offset (in)             | 3.0    |
| N/A                    | Shared Landing?       | No     |                        |                             |        |
| No                     | Gutter Ponding?       | Yes    | Yes                    | Gutter Slope (%)            | 3.2    |
| No                     | Gutter Lip Ht (in)    | 0.3    | Yes                    | Gutter X Slope (%)          | 1.2    |
| N/A                    | Painted X Walk1?      | No     | N/A                    | Painted X Walk2?            | No     |
|                        | X Walk 1 Direction    | To SW  |                        | X Walk 2 Direction          | To SE  |
|                        | X Walk 1 Width (in)   | N/A    |                        | X Walk 2 Width (in)         | N/A    |
|                        | X Walk 1 Slope (%)    | 3.3    |                        | X Walk 2 Slope (%)          | 0.7    |
|                        | X Walk 1 X Slope (%)  | 1.1    |                        | X Walk 2 X Slope (%)        | 0.5    |
| N/A                    | Ramp inside XWalk1?   | N/A    | N/A                    | Ramp inside XWalk2?         | N/A    |
|                        | Road Slope (%)        | 1.5    |                        | Clear Space?                | Yes    |
|                        | Road X Slope (%)      | 0.7    | N/A                    | Clear Space to XWalk (in)   | N/A    |
| Yes                    | Any Obstructions?     | No     | Yes                    | Storm Grate/Utility Hazard? | No     |
|                        | Obstruction Type      |        | l                      | Storm Grate/Utility Type    |        |
|                        |                       | N/A    | l                      |                             | N/A    |
|                        |                       |        | Yes                    | Surface Condition? (G/P)    | Good   |
|                        |                       |        | No                     | Curb Slope (%)              | 27.3   |