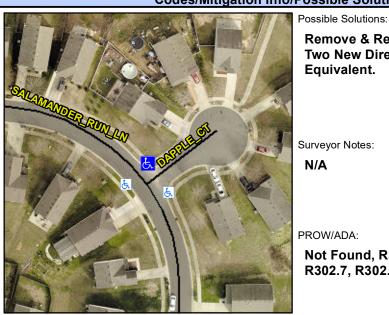

## **Access Compliance Report Public Rights-of-Way** (Curb Ramps)

Intersection ID: 48571 Main Street: DAPPLE CT **Cross Street: SALAMANDER RUN LN** Location: N ADA ID: 94F109A6C5AA Ramp Type: BlendTrans1 Initial Pass/Fail: Pass **Overall Compliance: No Severity Score:** 7.5

**Codes/Mitigation Info/Possible Solution** 

None

Field Measurements/Component Compliance

**SALAMANDER RUN LN** Street 1 Name Stop Condition-Street 1 Street 2 Name **DAPPLE CT** Stop Condition-Street 2 StopSign Remove & Replace Curb Ramp With **Two New Directional Ramps or** Equivalent.

Surveyor Notes:

N/A

PROW/ADA:

Not Found, R304.2.1, R305.2, R302.7, R302.7.2

Total Cost: 3200.00

| Compliance Description |                       | Data   | Compliance Description |                             | Data   |
|------------------------|-----------------------|--------|------------------------|-----------------------------|--------|
| N/A                    | Ramp Length (in)      | 52.0   | Yes                    | BlendTrans Slope (%)        | 3.7    |
| Yes                    | Ramp Width (in)       | 48.0   | Yes                    | BlendTrans XSlope (%)       | 0.7    |
| N/A                    | Flare Type LT         | Sloped | N/A                    | Flare Type RT               | Sloped |
| N/A                    | Flare Slope LT (%)    | 1.7    | N/A                    | Flare Slope RT (%)          | 4.4    |
| N/A                    | Flare Traversable LT? | No     | N/A                    | Flare Traversable RT?       | No     |
| No                     | Landing Length (in)   | 47.0   | Yes                    | DWS Provided?               | Yes    |
| Yes                    | Landing Width (in)    | 63.0   | Yes                    | DWS Contrast?               | Yes    |
| Yes                    | Landing Slope (%)     | 0.8    | Yes                    | DWS Length (in)             | 24.0   |
| Yes                    | Landing X Slope (%)   | 0.9    | Yes                    | DWS Full Width?             | Yes    |
| N/A                    | Landing Curb? (Y/N)   | No     | No                     | DWS Offset (in)             | 3.0    |
| N/A                    | Shared Landing?       | No     |                        |                             |        |
| No                     | Gutter Ponding?       | Yes    | Yes                    | Gutter Slope (%)            | 3.2    |
| No                     | Gutter Lip Ht (in)    | 0.3    | Yes                    | Gutter X Slope (%)          | 1.2    |
| N/A                    | Painted X Walk1?      | No     | N/A                    | Painted X Walk2?            | No     |
|                        | X Walk 1 Direction    | To SW  |                        | X Walk 2 Direction          | To SE  |
|                        | X Walk 1 Width (in)   | N/A    |                        | X Walk 2 Width (in)         | N/A    |
|                        | X Walk 1 Slope (%)    | 3.3    |                        | X Walk 2 Slope (%)          | 0.7    |
|                        | X Walk 1 X Slope (%)  | 1.1    |                        | X Walk 2 X Slope (%)        | 0.5    |
| N/A                    | Ramp inside XWalk1?   | N/A    | N/A                    | Ramp inside XWalk2?         | N/A    |
|                        | Road Slope (%)        | 1.5    |                        | Clear Space?                | Yes    |
|                        | Road X Slope (%)      | 0.7    | N/A                    | Clear Space to XWalk (in)   | N/A    |
| Yes                    | Any Obstructions?     | No     | Yes                    | Storm Grate/Utility Hazard? | No     |
|                        | Obstruction Type      |        | l                      | Storm Grate/Utility Type    |        |
|                        |                       | N/A    | l                      |                             | N/A    |
|                        |                       |        | Yes                    | Surface Condition? (G/P)    | Good   |
|                        |                       |        | No                     | Curb Slope (%)              | 27.3   |