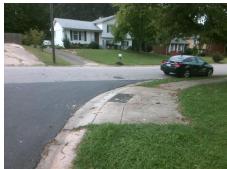

## Field Measurements/Component Compliance

Street 1 Name Stop Condition-Street 2 Street 2 Name Stop Condition-Street 1 MONTCREST DR None CHERRYCREST LN StopSign Possible Solutions:

Remove & Replace Curb Ramp With Two New Directional Ramps or Equivalent.

Surveyor Notes:

N/A

PROW/ADA:

Not Found, R304.5.1, R304.5.3

Total Cost: \$ 3200.00

| Field Measurements/Component Compnance |                        |                       |      |                        |                             |      |
|----------------------------------------|------------------------|-----------------------|------|------------------------|-----------------------------|------|
|                                        | Compliance Description |                       | Data | Compliance Description |                             | Data |
|                                        | N/A                    | Ramp Length (in)      | 84.0 | Yes                    | Ramp Slope (%)              | 5.5  |
|                                        | No                     | Ramp Width (in)       | 47.5 | No                     | Ramp XSlope (%)             | 5.4  |
|                                        | N/A                    | Flare Type LT         | N/A  | N/A                    | Flare Type RT               | N/A  |
|                                        | N/A                    | Flare Slope LT (%)    | N/A  | N/A                    | Flare Slope RT (%)          | N/A  |
|                                        | N/A                    | Flare Traversable LT? | N/A  | N/A                    | Flare Traversable RT?       | N/A  |
|                                        | N/A                    | Landing Length (in)   | N/A  | N/A                    | DWS Provided?               | N/A  |
|                                        | N/A                    | Landing Width (in)    | N/A  | N/A                    | DWS Contrast?               | N/A  |
|                                        | N/A                    | Landing Slope (%)     | N/A  | N/A                    | DWS Length (in)             | N/A  |
|                                        | N/A                    | Landing X Slope (%)   | N/A  | N/A                    | DWS Full Width?             | N/A  |
|                                        | N/A                    | Landing Curb? (Y/N)   | N/A  | N/A                    | DWS Offset (in)             | N/A  |
|                                        | N/A                    | Shared Landing?       | N/A  |                        |                             |      |
|                                        | N/A                    | Gutter Ponding?       | N/A  | N/A                    | Gutter Slope (%)            | N/A  |
|                                        | N/A                    | Gutter Lip Ht (in)    | N/A  | N/A                    | Gutter X Slope (%)          | N/A  |
|                                        | N/A                    | Painted X Walk1?      | No   | N/A                    | Painted X Walk2?            | No   |
|                                        |                        | X Walk 1 Direction    | To W |                        | X Walk 2 Direction          | To S |
|                                        | N/A                    | X Walk 1 Width (in)   | N/A  | N/A                    | X Walk 2 Width (in)         | N/A  |
|                                        |                        | X Walk 1 Slope (%)    | 6.3  |                        | X Walk 2 Slope (%)          | 7.5  |
|                                        |                        | X Walk 1 X Slope (%)  | 5.1  |                        | X Walk 2 X Slope (%)        | 3.4  |
|                                        | N/A                    | Ramp inside XWalk1?   | N/A  | N/A                    | Ramp inside XWalk2?         | N/A  |
|                                        |                        | Road Slope (%)        | 3.6  | N/A                    | Clear Space?                | N/A  |
|                                        |                        | Road X Slope (%)      | 9.2  | N/A                    | Clear Space to XWalk (in)   | N/A  |
|                                        | N/A                    | Any Obstructions?     | N/A  | N/A                    | Storm Grate/Utility Hazard? | N/A  |
|                                        |                        | Obstruction Type      |      |                        | Storm Grate/Utility Type    |      |
|                                        |                        |                       | N/A  |                        |                             | N/A  |
|                                        |                        |                       |      | Yes                    | Surface Condition? (G/P)    | Good |
|                                        |                        |                       |      |                        |                             |      |