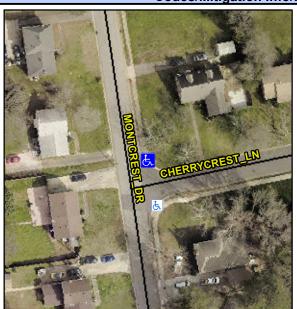

## Access Compliance Report Public Rights-of-Way (Curb Ramps)

Intersection ID: 20038Main Street:CHERRYCREST\_LNCross Street:MONTCREST\_DRLocation:NEADA ID: 94F55AF87AC1Ramp Type:PerpDiagInitial Pass/Fail:FailOverall Compliance:NoSeverity Score:21.25