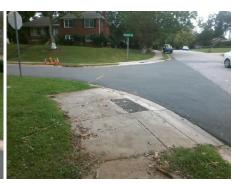

## Field Measurements/Component Compliance

Street 1 Name Stop Condition-Street 2 Street 2 Name Stop Condition-Street 1 MONTCREST DR None CHERRYCREST LN StopSign Possible Solutions:

Remove & Replace Curb Ramp With Two New Directional Ramps or Equivalent.

Surveyor Notes:

N/A

PROW/ADA:

Not Found, R304.5.1, R304.5.3

Total Cost: \$ 3200.00

| Field Measurements/Component Compnance |                        |                       |      |                        |                             |      |
|----------------------------------------|------------------------|-----------------------|------|------------------------|-----------------------------|------|
|                                        | Compliance Description |                       | Data | Compliance Description |                             | Data |
|                                        | N/A                    | Ramp Length (in)      | 84.0 | Yes                    | Ramp Slope (%)              | 5.5  |
|                                        | No                     | Ramp Width (in)       | 47.5 | No                     | Ramp XSlope (%)             | 5.4  |
|                                        | N/A                    | Flare Type LT         | N/A  | N/A                    | Flare Type RT               | N/A  |
|                                        | N/A                    | Flare Slope LT (%)    | N/A  | N/A                    | Flare Slope RT (%)          | N/A  |
|                                        | N/A                    | Flare Traversable LT? | N/A  | N/A                    | Flare Traversable RT?       | N/A  |
|                                        | N/A                    | Landing Length (in)   | N/A  | N/A                    | DWS Provided?               | N/A  |
|                                        | N/A                    | Landing Width (in)    | N/A  | N/A                    | DWS Contrast?               | N/A  |
|                                        | N/A                    | Landing Slope (%)     | N/A  | N/A                    | DWS Length (in)             | N/A  |
|                                        | N/A                    | Landing X Slope (%)   | N/A  | N/A                    | DWS Full Width?             | N/A  |
|                                        | N/A                    | Landing Curb? (Y/N)   | N/A  | N/A                    | DWS Offset (in)             | N/A  |
|                                        | N/A                    | Shared Landing?       | N/A  |                        |                             |      |
|                                        | N/A                    | Gutter Ponding?       | N/A  | N/A                    | Gutter Slope (%)            | N/A  |
|                                        | N/A                    | Gutter Lip Ht (in)    | N/A  | N/A                    | Gutter X Slope (%)          | N/A  |
|                                        | N/A                    | Painted X Walk1?      | No   | N/A                    | Painted X Walk2?            | No   |
|                                        |                        | X Walk 1 Direction    | To W |                        | X Walk 2 Direction          | To S |
|                                        | N/A                    | X Walk 1 Width (in)   | N/A  | N/A                    | X Walk 2 Width (in)         | N/A  |
|                                        |                        | X Walk 1 Slope (%)    | 6.3  |                        | X Walk 2 Slope (%)          | 7.5  |
|                                        |                        | X Walk 1 X Slope (%)  | 5.1  |                        | X Walk 2 X Slope (%)        | 3.4  |
|                                        | N/A                    | Ramp inside XWalk1?   | N/A  | N/A                    | Ramp inside XWalk2?         | N/A  |
|                                        |                        | Road Slope (%)        | 3.6  | N/A                    | Clear Space?                | N/A  |
|                                        |                        | Road X Slope (%)      | 9.2  | N/A                    | Clear Space to XWalk (in)   | N/A  |
|                                        | N/A                    | Any Obstructions?     | N/A  | N/A                    | Storm Grate/Utility Hazard? | N/A  |
|                                        |                        | Obstruction Type      |      |                        | Storm Grate/Utility Type    |      |
|                                        |                        |                       | N/A  |                        |                             | N/A  |
|                                        |                        |                       |      | Yes                    | Surface Condition? (G/P)    | Good |
|                                        |                        |                       |      |                        |                             |      |