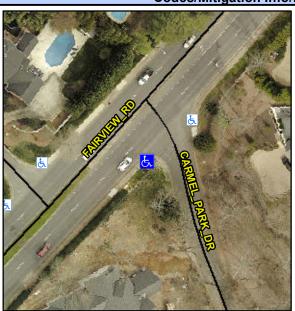

## Access Compliance Report Public Rights-of-Way (Curb Ramps)

Intersection ID: 20245 Main Street: FAIRVIEW\_RD Cross Street: CARMEL\_PARK\_DR Location: S

ADA ID: 94F8836FD288 Ramp Type: Perp Initial Pass/Fail: Fail Overall Compliance: No Severity Score: 25

Codes/Mitigation Info/Possible Solution

Street 1 Name FAIRVIEW RD
Stop Condition-Street 2 StopSign
Street 2 Name N/A
Stop Condition-Street 1 N/A

Possible Solutions:

Remove & Replace Entire Ramp.

N

N

N

Surveyor Notes: