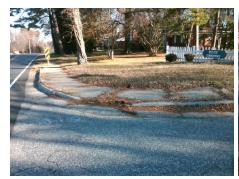

## Field Measurements/Component Compliance

Street 1 Name FLAT ROCK DR
Stop Condition-Street 2 StopSign
Street 2 Name N/A
Stop Condition-Street 1 N/A

Possible Solutions:

Remove & Replace Entire Ramp.

Surveyor Notes:

N/A

PROW/ADA:

Not Found, R304.5.1, R304.2.2

Total Cost: \$ 1850.00

| Field Measurements/Component Compilance |       |                       |      |                        |                             |      |
|-----------------------------------------|-------|-----------------------|------|------------------------|-----------------------------|------|
|                                         | Compl | iance Description     | Data | Compliance Description |                             | Data |
|                                         | N/A   | Ramp Length (in)      | 62.0 | No                     | Ramp Slope (%)              | 9.2  |
|                                         | No    | Ramp Width (in)       | 42.0 | Yes                    | Ramp XSlope (%)             | 1.4  |
|                                         | N/A   | Flare Type LT         | N/A  | N/A                    | Flare Type RT               | N/A  |
|                                         | N/A   | Flare Slope LT (%)    | N/A  | N/A                    | Flare Slope RT (%)          | N/A  |
|                                         | N/A   | Flare Traversable LT? | N/A  | N/A                    | Flare Traversable RT?       | N/A  |
|                                         | N/A   | Landing Length (in)   | N/A  | N/A                    | DWS Provided?               | N/A  |
|                                         | N/A   | Landing Width (in)    | N/A  | N/A                    | DWS Contrast?               | N/A  |
|                                         | N/A   | Landing Slope (%)     | N/A  | N/A                    | DWS Length (in)             | N/A  |
|                                         | N/A   | Landing X Slope (%)   | N/A  | N/A                    | DWS Full Width?             | N/A  |
|                                         | N/A   | Landing Curb? (Y/N)   | N/A  | N/A                    | DWS Offset (in)             | N/A  |
|                                         | N/A   | Shared Landing?       | N/A  |                        |                             |      |
|                                         | N/A   | Gutter Ponding?       | N/A  | N/A                    | Gutter Slope (%)            | N/A  |
|                                         | N/A   | Gutter Lip Ht (in)    | N/A  | N/A                    | Gutter X Slope (%)          | N/A  |
|                                         | N/A   | Painted X Walk1?      | No   | N/A                    | Painted X Walk2?            | N/A  |
|                                         |       | X Walk 1 Direction    | To S |                        | X Walk 2 Direction          | N/A  |
|                                         | N/A   | X Walk 1 Width (in)   | N/A  | N/A                    | X Walk 2 Width (in)         | N/A  |
|                                         |       | X Walk 1 Slope (%)    | 2.5  |                        | X Walk 2 Slope (%)          | N/A  |
|                                         |       | X Walk 1 X Slope (%)  | 0.2  |                        | X Walk 2 X Slope (%)        | N/A  |
|                                         | N/A   | Ramp inside XWalk1?   | N/A  | N/A                    | Ramp inside XWalk2?         | N/A  |
|                                         |       | Road Slope (%)        | N/A  | N/A                    | Clear Space?                | N/A  |
|                                         |       | Road X Slope (%)      | N/A  | N/A                    | Clear Space to XWalk (in)   | N/A  |
|                                         | N/A   | Any Obstructions?     | N/A  | N/A                    | Storm Grate/Utility Hazard? | N/A  |
|                                         |       | Obstruction Type      |      |                        | Storm Grate/Utility Type    |      |
|                                         |       |                       | N/A  |                        |                             | N/A  |
|                                         |       |                       |      | Yes                    | Surface Condition? (G/P)    | Good |
| B                                       |       | - 1/4-1               |      |                        |                             |      |