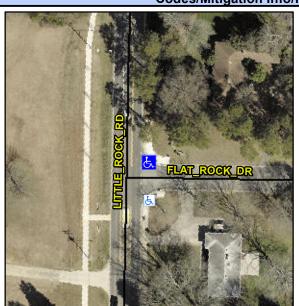

## Access Compliance Report Public Rights-of-Way (Curb Ramps)

Intersection ID: 8948 Main Street: FLAT\_ROCK\_DR Cross Street: N/A Location: N

ADA ID: 94F9669C1A91 Ramp Type: Perp Initial Pass/Fail: Fail Overall Compliance: No Severity Score: 21.25

## Field Measurements/Component Compliance

Street 1 Name FLAT ROCK DR
Stop Condition-Street 2 StopSign
Street 2 Name N/A
Stop Condition-Street 1 N/A

Possible Solutions:

Remove & Replace Entire Ramp.

Surveyor Notes: