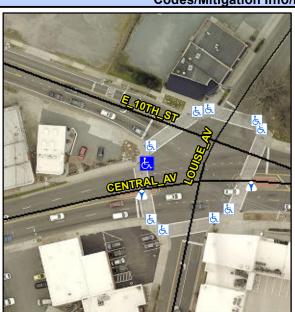

## **Access Compliance Report Public Rights-of-Way** (Curb Ramps)

Intersection ID: 12267 Main Street: CENTRAL AV **Cross Street: LOUISE AV** Location: W

**ADA ID: 94FD7B1E0A5B** Ramp Type: BlendTrans1 Initial Pass/Fail: Fail **Overall Compliance: No Severity Score:** 8.75

## Field Measurements/Component Compliance

**CENTRAL AV** Street 1 Name Stop Condition-Street 1 Signal Street 2 Name N/A Stop Condition-Street 2 N/A

Possible Solutions: Remove & Replace Curb Ramp With **Two New Directional Ramps or** Equivalent. Surveyor Notes: N/A PROW/ADA: Not Found, R304.5.1