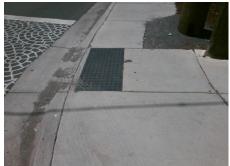

## Field Measurements/Component Compliance

**CENTRAL AV** Street 1 Name Stop Condition-Street 1 Signal Street 2 Name N/A Stop Condition-Street 2 N/A

Possible Solutions: Remove & Replace Curb Ramp With **Two New Directional Ramps or** Equivalent. Surveyor Notes: N/A PROW/ADA: Not Found, R304.5.1

Total Cost: 3200.00

| Compliance Description |                       | Data  | Comp | liance Description          | Data |
|------------------------|-----------------------|-------|------|-----------------------------|------|
| N/A                    | Ramp Length (in)      | 39.5  | Yes  | BlendTrans Slope (%)        | 1.7  |
| No                     | Ramp Width (in)       | 47.5  | Yes  | BlendTrans XSlope (%)       | 1.8  |
| N/A                    | Flare Type LT         | N/A   | N/A  | Flare Type RT               | N/A  |
| N/A                    | Flare Slope LT (%)    | N/A   | N/A  | Flare Slope RT (%)          | N/A  |
| N/A                    | Flare Traversable LT? | N/A   | N/A  | Flare Traversable RT?       | N/A  |
| N/A                    | Landing Length (in)   | N/A   | N/A  | DWS Provided?               | N/A  |
| N/A                    | Landing Width (in)    | N/A   | N/A  | DWS Contrast?               | N/A  |
| N/A                    | Landing Slope (%)     | N/A   | N/A  | DWS Length (in)             | N/A  |
| N/A                    | Landing X Slope (%)   | N/A   | N/A  | DWS Full Width?             | N/A  |
| N/A                    | Landing Curb? (Y/N)   | N/A   | N/A  | DWS Offset (in)             | N/A  |
| N/A                    | Shared Landing?       | N/A   |      |                             |      |
| N/A                    | Gutter Ponding?       | Yes   | N/A  | Gutter Slope (%)            | N/A  |
| N/A                    | Gutter Lip Ht (in)    | N/A   | N/A  | Gutter X Slope (%)          | N/A  |
| N/A                    | Painted X Walk1?      | Yes   | N/A  | Painted X Walk2?            | N/A  |
|                        | X Walk 1 Direction    | To S  |      | X Walk 2 Direction          | N/A  |
|                        | X Walk 1 Width (in)   | 144.0 |      | X Walk 2 Width (in)         | N/A  |
|                        | X Walk 1 Slope (%)    | 2.8   |      | X Walk 2 Slope (%)          | N/A  |
|                        | X Walk 1 X Slope (%)  | 0.1   |      | X Walk 2 X Slope (%)        | N/A  |
| N/A                    | Ramp inside XWalk1?   | Yes   | N/A  | Ramp inside XWalk2?         | N/A  |
|                        | Road Slope (%)        | 0.1   |      | Clear Space?                | N/A  |
|                        | Road X Slope (%)      | 2.8   | N/A  | Clear Space to XWalk (in)   | N/A  |
| N/A                    | Any Obstructions?     | N/A   | N/A  | Storm Grate/Utility Hazard? | N/A  |
|                        | Obstruction Type      |       |      | Storm Grate/Utility Type    |      |
|                        |                       | N/A   |      |                             | N/A  |
|                        |                       |       | Yes  | Surface Condition? (G/P)    | Good |
|                        |                       |       | No   | Curb Slope (%)              | 7.8  |