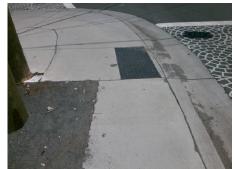

## Field Measurements/Component Compliance

**CENTRAL AV** Street 1 Name Stop Condition-Street 1 Signal Street 2 Name N/A Stop Condition-Street 2 N/A

Possible Solutions: Remove & Replace Curb Ramp With **Two New Directional Ramps or** Equivalent. Surveyor Notes: N/A PROW/ADA: Not Found, R304.5.1

Total Cost: 3200.00

| Compliance Description |                       | Data  | Comp | liance Description          | Data |
|------------------------|-----------------------|-------|------|-----------------------------|------|
| N/A                    | Ramp Length (in)      | 39.5  | Yes  | BlendTrans Slope (%)        | 1.7  |
| No                     | Ramp Width (in)       | 47.5  | Yes  | BlendTrans XSlope (%)       | 1.8  |
| N/A                    | Flare Type LT         | N/A   | N/A  | Flare Type RT               | N/A  |
| N/A                    | Flare Slope LT (%)    | N/A   | N/A  | Flare Slope RT (%)          | N/A  |
| N/A                    | Flare Traversable LT? | N/A   | N/A  | Flare Traversable RT?       | N/A  |
| N/A                    | Landing Length (in)   | N/A   | N/A  | DWS Provided?               | N/A  |
| N/A                    | Landing Width (in)    | N/A   | N/A  | DWS Contrast?               | N/A  |
| N/A                    | Landing Slope (%)     | N/A   | N/A  | DWS Length (in)             | N/A  |
| N/A                    | Landing X Slope (%)   | N/A   | N/A  | DWS Full Width?             | N/A  |
| N/A                    | Landing Curb? (Y/N)   | N/A   | N/A  | DWS Offset (in)             | N/A  |
| N/A                    | Shared Landing?       | N/A   |      |                             |      |
| N/A                    | Gutter Ponding?       | Yes   | N/A  | Gutter Slope (%)            | N/A  |
| N/A                    | Gutter Lip Ht (in)    | N/A   | N/A  | Gutter X Slope (%)          | N/A  |
| N/A                    | Painted X Walk1?      | Yes   | N/A  | Painted X Walk2?            | N/A  |
|                        | X Walk 1 Direction    | To S  |      | X Walk 2 Direction          | N/A  |
|                        | X Walk 1 Width (in)   | 144.0 |      | X Walk 2 Width (in)         | N/A  |
|                        | X Walk 1 Slope (%)    | 2.8   |      | X Walk 2 Slope (%)          | N/A  |
|                        | X Walk 1 X Slope (%)  | 0.1   |      | X Walk 2 X Slope (%)        | N/A  |
| N/A                    | Ramp inside XWalk1?   | Yes   | N/A  | Ramp inside XWalk2?         | N/A  |
|                        | Road Slope (%)        | 0.1   |      | Clear Space?                | N/A  |
|                        | Road X Slope (%)      | 2.8   | N/A  | Clear Space to XWalk (in)   | N/A  |
| N/A                    | Any Obstructions?     | N/A   | N/A  | Storm Grate/Utility Hazard? | N/A  |
|                        | Obstruction Type      |       |      | Storm Grate/Utility Type    |      |
|                        |                       | N/A   |      |                             | N/A  |
|                        |                       |       | Yes  | Surface Condition? (G/P)    | Good |
|                        |                       |       | No   | Curb Slope (%)              | 7.8  |