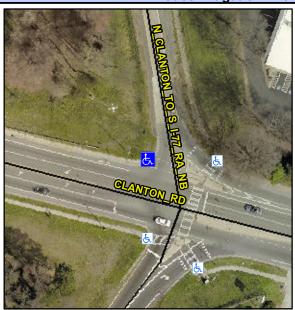

## **Access Compliance Report Public Rights-of-Way** (Curb Ramps)

Main Street: CLANTON\_RD Intersection ID: 15542 Cross Street: N\_CLANTON\_TO\_S I-77\_RA Location: NW **ADA ID: 94FFE8464CD0** Ramp Type: Perp Initial Pass/Fail: Fail **Overall Compliance: No Severity Score:** 12.5

**Codes/Mitigation Info/Possible Solution** 

N CLANTON TO S I-77 RA Street 1 Name Stop Condition-Street 2 Signal Street 2 Name N/A Stop Condition-Street 1 N/A

Possible Solutions: Remove & Replace Entire Ramp. Surveyor Notes: N/A PROW/ADA: R304.2.2