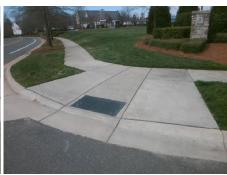

## Field Measurements/Component Compliance

Street 1 Name
Stop Condition-Street 2
Street 2 Name
Stop Condition-Street 1

BEREWICK COMMONS PY None KELTON HILL LN

StopSign

Possible Solutions:

Remove & Replace Curb Ramp With
Two New Directional Ramps or
Equivalent.

Surveyor Notes:
N/A

PROW/ADA:
R304.5.1, R304.5.3

Total Cost: \$ 3200.00

| Field Measurements/Component Compliance |                       |       |      |                             |       |
|-----------------------------------------|-----------------------|-------|------|-----------------------------|-------|
| Compliance Description                  |                       | Data  | Comp | liance Description          | Data  |
| N/A                                     | Ramp Length (in)      | 97.0  | Yes  | Ramp Slope (%)              | 7.5   |
| No                                      | Ramp Width (in)       | 42.0  | No   | Ramp XSlope (%)             | 2.4   |
| N/A                                     | Flare Type LT         | N/A   | N/A  | Flare Type RT               | N/A   |
| N/A                                     | Flare Slope LT (%)    | N/A   | N/A  | Flare Slope RT (%)          | N/A   |
| N/A                                     | Flare Traversable LT? | N/A   | N/A  | Flare Traversable RT?       | N/A   |
| N/A                                     | Landing Length (in)   | N/A   | N/A  | DWS Provided?               | N/A   |
| N/A                                     | Landing Width (in)    | N/A   | N/A  | DWS Contrast?               | N/A   |
| N/A                                     | Landing Slope (%)     | N/A   | N/A  | DWS Length (in)             | N/A   |
| N/A                                     | Landing X Slope (%)   | N/A   | N/A  | DWS Full Width?             | N/A   |
| N/A                                     | Landing Curb? (Y/N)   | N/A   | N/A  | DWS Offset (in)             | N/A   |
| N/A                                     | Shared Landing?       | N/A   |      |                             |       |
| N/A                                     | Gutter Ponding?       | N/A   | N/A  | Gutter Slope (%)            | N/A   |
| N/A                                     | Gutter Lip Ht (in)    | 0.5   | N/A  | Gutter X Slope (%)          | N/A   |
| N/A                                     | Painted X Walk1?      | No    | N/A  | Painted X Walk2?            | No    |
|                                         | X Walk 1 Direction    | To SE |      | X Walk 2 Direction          | To NE |
| N/A                                     | X Walk 1 Width (in)   | N/A   | N/A  | X Walk 2 Width (in)         | N/A   |
|                                         | X Walk 1 Slope (%)    | 4.7   |      | X Walk 2 Slope (%)          | 1.2   |
|                                         | X Walk 1 X Slope (%)  | 2.4   |      | X Walk 2 X Slope (%)        | 5.3   |
| N/A                                     | Ramp inside XWalk1?   | N/A   | N/A  | Ramp inside XWalk2?         | N/A   |
|                                         | Road Slope (%)        | 4.5   | N/A  | Clear Space?                | N/A   |
|                                         | Road X Slope (%)      | 4.4   | N/A  | Clear Space to XWalk (in)   | N/A   |
| N/A                                     | Any Obstructions?     | N/A   | N/A  | Storm Grate/Utility Hazard? | N/A   |
|                                         | Obstruction Type      |       |      | Storm Grate/Utility Type    |       |
|                                         |                       | N/A   |      |                             | N/A   |
|                                         |                       |       | Yes  | Surface Condition? (G/P)    | Good  |
|                                         |                       |       |      |                             |       |