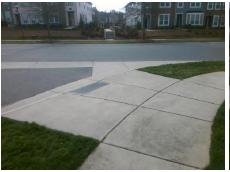

## Field Measurements/Component Compliance

Street 1 Name
Stop Condition-Street 2
Street 2 Name
Stop Condition-Street 1

BEREWICK COMMONS PY None KELTON HILL LN

StopSign

Possible Solutions:

Remove & Replace Curb Ramp With
Two New Directional Ramps or
Equivalent.

Surveyor Notes:
N/A

PROW/ADA:
R304.5.1, R304.5.3

Total Cost: \$ 3200.00

| Field Measurements/Component Compliance |                       |       |      |                             |       |
|-----------------------------------------|-----------------------|-------|------|-----------------------------|-------|
| Compliance Description                  |                       | Data  | Comp | liance Description          | Data  |
| N/A                                     | Ramp Length (in)      | 97.0  | Yes  | Ramp Slope (%)              | 7.5   |
| No                                      | Ramp Width (in)       | 42.0  | No   | Ramp XSlope (%)             | 2.4   |
| N/A                                     | Flare Type LT         | N/A   | N/A  | Flare Type RT               | N/A   |
| N/A                                     | Flare Slope LT (%)    | N/A   | N/A  | Flare Slope RT (%)          | N/A   |
| N/A                                     | Flare Traversable LT? | N/A   | N/A  | Flare Traversable RT?       | N/A   |
| N/A                                     | Landing Length (in)   | N/A   | N/A  | DWS Provided?               | N/A   |
| N/A                                     | Landing Width (in)    | N/A   | N/A  | DWS Contrast?               | N/A   |
| N/A                                     | Landing Slope (%)     | N/A   | N/A  | DWS Length (in)             | N/A   |
| N/A                                     | Landing X Slope (%)   | N/A   | N/A  | DWS Full Width?             | N/A   |
| N/A                                     | Landing Curb? (Y/N)   | N/A   | N/A  | DWS Offset (in)             | N/A   |
| N/A                                     | Shared Landing?       | N/A   |      |                             |       |
| N/A                                     | Gutter Ponding?       | N/A   | N/A  | Gutter Slope (%)            | N/A   |
| N/A                                     | Gutter Lip Ht (in)    | 0.5   | N/A  | Gutter X Slope (%)          | N/A   |
| N/A                                     | Painted X Walk1?      | No    | N/A  | Painted X Walk2?            | No    |
|                                         | X Walk 1 Direction    | To SE |      | X Walk 2 Direction          | To NE |
| N/A                                     | X Walk 1 Width (in)   | N/A   | N/A  | X Walk 2 Width (in)         | N/A   |
|                                         | X Walk 1 Slope (%)    | 4.7   |      | X Walk 2 Slope (%)          | 1.2   |
|                                         | X Walk 1 X Slope (%)  | 2.4   |      | X Walk 2 X Slope (%)        | 5.3   |
| N/A                                     | Ramp inside XWalk1?   | N/A   | N/A  | Ramp inside XWalk2?         | N/A   |
|                                         | Road Slope (%)        | 4.5   | N/A  | Clear Space?                | N/A   |
|                                         | Road X Slope (%)      | 4.4   | N/A  | Clear Space to XWalk (in)   | N/A   |
| N/A                                     | Any Obstructions?     | N/A   | N/A  | Storm Grate/Utility Hazard? | N/A   |
|                                         | Obstruction Type      |       |      | Storm Grate/Utility Type    |       |
|                                         |                       | N/A   |      |                             | N/A   |
|                                         |                       |       | Yes  | Surface Condition? (G/P)    | Good  |
|                                         |                       |       |      |                             |       |