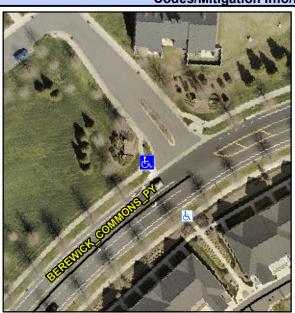

## Access Compliance Report Public Rights-of-Way (Curb Ramps)

 Intersection ID: N/A
 Main Street:
 BEREWICK\_COMMONS\_PKY
 Cross Street:
 KELTON\_HILL\_LN
 Location:
 NW

 ADA ID: 95039229667B
 Ramp Type:
 PerpDiag
 Initial Pass/Fail:
 Fail
 Overall Compliance:
 No
 Severity Score:
 10

## Field Measurements/Component Compliance

Street 1 Name
Stop Condition-Street 2
Street 2 Name
Stop Condition-Street 1

BEREWICK COMMONS PY None KELTON HILL LN

StopSign

Possible Solutions:

Remove & Replace Curb Ramp With
Two New Directional Ramps or
Equivalent.