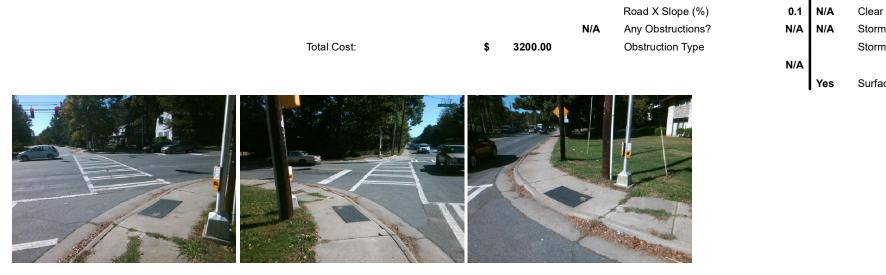

## Access Compliance Report Public Rights-of-Way (Curb Ramps)

| Intersection ID: 19055 Main Street: MONROE_RD Cros |              |                                                                             |           |                                                | oss Street: LUMARKA_DR |       |                             |                             | NE    |
|----------------------------------------------------|--------------|-----------------------------------------------------------------------------|-----------|------------------------------------------------|------------------------|-------|-----------------------------|-----------------------------|-------|
|                                                    |              |                                                                             |           |                                                |                        |       |                             | Location:                   |       |
| ADA ID: 9509EBEC07B7 Ramp Type: PerpDiag           |              |                                                                             | Initial I | Initial Pass/Fail: Fail Overall Compliance: No |                        |       |                             |                             | 33.75 |
| Codes/Mitigation Info/Possible Solution            |              |                                                                             |           | Field Measurements/Component Compliance        |                        |       |                             |                             |       |
| A ANTIMATIN AND AND                                | LULING BRAND | Possible Solutions:                                                         |           | Compliance Description                         |                        |       | Data Compliance Description |                             | Data  |
|                                                    |              | Remove & Replace Curb Ramp W<br>Two New Directional Ramps or<br>Equivalent. | p With    | N/A                                            | Ramp Length (in)       | 58.0  | No                          | Ramp Slope (%)              | 9.5   |
|                                                    |              |                                                                             | r         | No                                             | Ramp Width (in)        | 40.0  | No                          | Ramp XSlope (%)             | 5.9   |
|                                                    |              |                                                                             |           | N/A                                            | Flare Type LT          | N/A   | N/A                         | Flare Type RT               | N/A   |
|                                                    |              |                                                                             |           | N/A                                            | Flare Slope LT (%)     | N/A   | N/A                         | Flare Slope RT (%)          | N/A   |
|                                                    |              |                                                                             |           | N/A                                            | Flare Traversable LT?  | N/A   | N/A                         | Flare Traversable RT?       | N/A   |
| and the second                                     |              |                                                                             |           | N/A                                            | Landing Length (in)    | N/A   | N/A                         | DWS Provided?               | N/A   |
|                                                    |              | Surveyor Notes:                                                             |           | N/A                                            | Landing Width (in)     | N/A   | N/A                         | DWS Contrast?               | N/A   |
|                                                    |              | N/A                                                                         |           | N/A                                            | Landing Slope (%)      | N/A   | N/A                         | DWS Length (in)             | N/A   |
|                                                    |              |                                                                             |           | N/A                                            | Landing X Slope (%)    | N/A   | N/A                         | DWS Full Width?             | N/A   |
|                                                    |              |                                                                             |           | N/A                                            | Landing Curb? (Y/N)    | N/A   | N/A                         | DWS Offset (in)             | N/A   |
| L A                                                |              |                                                                             |           | N/A                                            | Shared Landing?        | N/A   |                             |                             |       |
| SP                                                 |              | PROW/ADA:                                                                   |           | N/A                                            | Gutter Ponding?        | N/A   | N/A                         | Gutter Slope (%)            | N/A   |
| A CONTRACT OF                                      |              | Not Found, R304.5.1, R304.2.2,                                              | 2,        | N/A                                            | Gutter Lip Ht (in)     | N/A   | N/A                         | Gutter X Slope (%)          | N/A   |
| THE CASE OF A                                      |              | R304.5.3                                                                    | ,         | N/A                                            | Painted X Walk1?       | Yes   | N/A                         | Painted X Walk2?            | Yes   |
|                                                    | HA C         |                                                                             |           |                                                | X Walk 1 Direction     | To SW |                             | X Walk 2 Direction          | To SE |
| 13 0                                               | 16182        |                                                                             |           | N/A                                            | X Walk 1 Width (in)    | 112.0 | N/A                         | X Walk 2 Width (in)         | 100.0 |
| Street 1 Name                                      | MONROE RD    |                                                                             |           |                                                | X Walk 1 Slope (%)     | 0.9   |                             | X Walk 2 Slope (%)          | 1.9   |
| Stop Condition-Street 2                            | Signal       |                                                                             |           |                                                | X Walk 1 X Slope (%)   | 2.5   |                             | X Walk 2 X Slope (%)        | 0.9   |
| Street 2 Name                                      | LUMARKA DR   |                                                                             |           | N/A                                            | Ramp inside XWalk1?    | Yes   | N/A                         | Ramp inside XWalk2?         | Yes   |
| Stop Condition-Street 1                            | Signal       |                                                                             |           |                                                | Road Slope (%)         | 2.9   | N/A                         | Clear Space?                | N/A   |
|                                                    |              |                                                                             |           |                                                | Road X Slope (%)       | 0.1   | N/A                         | Clear Space to XWalk (in)   | N/A   |
|                                                    |              |                                                                             |           | N/A                                            | Any Obstructions?      | N/A   | N/A                         | Storm Grate/Utility Hazard? | N/A   |
|                                                    |              | Total Cost: \$                                                              | 3200.00   |                                                | Obstruction Type       |       |                             | Storm Grate/Utility Type    |       |
|                                                    |              |                                                                             |           |                                                |                        | N/A   |                             |                             | N/A   |
|                                                    |              |                                                                             |           |                                                |                        |       |                             |                             |       |

s Surface Condition? (G/P)

Good