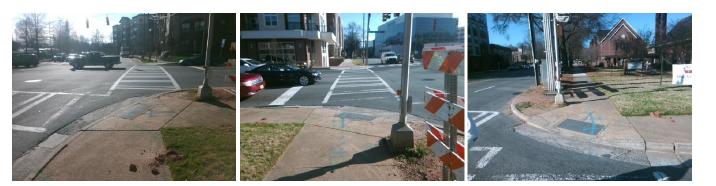

## Access Compliance Report Public Rights-of-Way (Curb Ramps)

| Intersection ID: 14469                  | Main Str      | Main Street: E_MOREHEAD_ST                  |          |                                         | KENILWORTH AV         | Location: | N                      |                             |       |
|-----------------------------------------|---------------|---------------------------------------------|----------|-----------------------------------------|-----------------------|-----------|------------------------|-----------------------------|-------|
| ADA ID: 950CF790E105                    |               | Ramp Type: PerpDiag                         |          |                                         |                       | ce: N     |                        | 25                          |       |
| · · · · · ·                             |               |                                             |          | · · · · ·                               |                       |           |                        |                             |       |
| Codes/Mitigation Info/Possible Solution |               |                                             |          | Field Measurements/Component Compliance |                       |           |                        |                             |       |
|                                         |               | Possible Solutions:                         | Compliar |                                         | ance Description Data |           | Compliance Description |                             | Data  |
|                                         |               | Remove & Replace Curb Ramp W                | ith      | N/A                                     | Ramp Length (in)      | 62.0      | No                     | Ramp Slope (%)              | 11.3  |
|                                         |               | Two New Directional Ramps or<br>Equivalent. |          | Yes                                     | Ramp Width (in)       | 55.0      | No                     | Ramp XSlope (%)             | 5.4   |
| A MARCELLAND                            |               |                                             | I        | N/A                                     | Flare Type LT         | N/A       | N/A                    | Flare Type RT               | N/A   |
| 1 the second                            |               |                                             |          | N/A                                     | Flare Slope LT (%)    | N/A       | N/A                    | Flare Slope RT (%)          | N/A   |
| 5 1 5 × 1                               |               |                                             |          | N/A                                     | Flare Traversable LT? | N/A       | N/A                    | Flare Traversable RT?       | N/A   |
| R                                       | 1.1. 180      |                                             |          | N/A                                     | Landing Length (in)   | N/A       | N/A                    | DWS Provided?               | N/A   |
|                                         | Sel 11        | Surveyor Notes:                             |          | N/A                                     | Landing Width (in)    | N/A       | N/A                    | DWS Contrast?               | N/A   |
| K C                                     |               | N/A                                         |          | N/A                                     | Landing Slope (%)     | N/A       | N/A                    | DWS Length (in)             | N/A   |
| Contraction of the second               | title 1 and 1 |                                             |          | N/A                                     | Landing X Slope (%)   | N/A       | N/A                    | DWS Full Width?             | N/A   |
|                                         |               |                                             | N/A      | Landing Curb? (Y/N)                     | N/A                   | N/A       | DWS Offset (in)        | N/A                         |       |
|                                         |               |                                             | N/A      | Shared Landing?                         | N/A                   |           | ζ,                     |                             |       |
| A AN IN                                 | STA STOR      | PROW/ADA:                                   |          | N/A                                     | Gutter Ponding?       | N/A       | N/A                    | Gutter Slope (%)            | N/A   |
| 1 1 1 1 1 1 1 1 1 1 1 1 1 1 1 1 1 1 1   | ST ALES       | Not Found, R304.2.2, R304.5.3               |          | N/A                                     | Gutter Lip Ht (in)    | N/A       | N/A                    | Gutter X Slope (%)          | N/A   |
| Kot i ound, K304.2.2, K304.3.3          |               |                                             |          | N/A                                     | Painted X Walk1?      | Yes       | N/A                    | Painted X Walk2?            | Yes   |
|                                         |               |                                             |          |                                         | X Walk 1 Direction    | To SW     | 1                      | X Walk 2 Direction          | To SE |
|                                         |               |                                             | N/A      | X Walk 1 Width (in)                     | 108.0                 | N/A       | X Walk 2 Width (in)    | 10 0L<br>112.0              |       |
| Street 1 Name KENILWORTH AV             |               |                                             |          | 11/7                                    |                       | 5.3       |                        |                             | 1.4   |
|                                         |               |                                             |          |                                         | X Walk 1 Slope (%)    |           |                        | X Walk 2 Slope (%)          |       |
| Stop Condition-Street 2                 | Signal        |                                             |          |                                         | X Walk 1 X Slope (%)  | 1.3       |                        | X Walk 2 X Slope (%)        | 4.7   |
| Street 2 Name                           | E MOREHEAD ST |                                             |          | N/A                                     | Ramp inside XWalk1?   | Yes       |                        | Ramp inside XWalk2?         | Yes   |
| Stop Condition-Street 1                 | Signal        |                                             |          |                                         | Road Slope (%)        | 2.8       | N/A                    | Clear Space?                | N/A   |
|                                         |               |                                             |          |                                         | Road X Slope (%)      | 7.6       | N/A                    | Clear Space to XWalk (in)   | N/A   |
|                                         |               |                                             |          | N/A                                     | Any Obstructions?     | N/A       | N/A                    | Storm Grate/Utility Hazard? | N/A   |
|                                         |               | Total Cost: \$ 32                           | 00.00    |                                         | Obstruction Type      |           |                        | Storm Grate/Utility Type    |       |
|                                         |               |                                             |          |                                         |                       | N/A       |                        |                             | N/A   |

Yes Surface Condition? (G/P)

Good