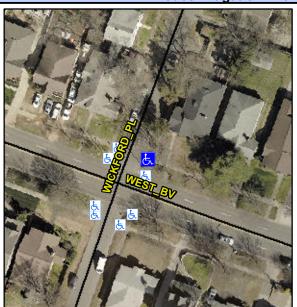

## Access Compliance Report Public Rights-of-Way (Curb Ramps)

Intersection ID: 13708Main Street: WEST\_BVCross Street: WICKFORD\_PLLocation:NEADA ID: 95130E66D77DRamp Type: PerpInitial Pass/Fail: FailOverall Compliance: NoSeverity Score: 12.5

## Field Measurements/Component Compliance

Street 1 Name
WICKFORD PL
Stop Condition-Street 2
StopSign
Street 2 Name
N/A
Stop Condition-Street 1
N/A

| Possible Solutions:           | Comp |
|-------------------------------|------|
| Remove & Replace Entire Ramp. | N/A  |
|                               | Yes  |
|                               | N/A  |
|                               | N/A  |
|                               | N/A  |
|                               | N/A  |
| Surveyor Notes:               | N/A  |
| N/A                           | N/A  |
|                               | N/A  |
|                               | N/A  |
|                               | N/A  |
| PROW/ADA:                     | N/A  |
| Not Found, R304.2.2           | N/A  |
| ·                             | N/A  |
|                               | N/A  |
|                               | N/A  |
|                               |      |