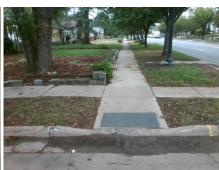

## Access Compliance Report Public Rights-of-Way (Curb Ramps)

Intersection ID: 13708Main Street: WEST\_BVCross Street: WICKFORD\_PLLocation:NEADA ID: 95130E66D77DRamp Type: PerpInitial Pass/Fail: FailOverall Compliance: NoSeverity Score: 12.5

## Field Measurements/Component Compliance

Street 1 Name
WICKFORD PL
Stop Condition-Street 2
StopSign
Street 2 Name
N/A
Stop Condition-Street 1
N/A

| Possible Solutions:           | Comp |
|-------------------------------|------|
| Remove & Replace Entire Ramp. | N/A  |
|                               | Yes  |
|                               | N/A  |
|                               | N/A  |
|                               | N/A  |
|                               | N/A  |
| Surveyor Notes:               | N/A  |
| N/A                           | N/A  |
|                               | N/A  |
|                               | N/A  |
|                               | N/A  |
| PROW/ADA:                     | N/A  |
| Not Found, R304.2.2           | N/A  |
| ·                             | N/A  |
|                               | N/A  |
|                               | N/A  |
|                               |      |

Total Cost:

1850.00

| Comp  | liance Description    | Data  |     |       | Description             | Data |
|-------|-----------------------|-------|-----|-------|-------------------------|------|
| N/A   | Ramp Length (in)      | 62.0  | No  | Ramı  | Slope (%)               | 9.9  |
| Yes   | Ramp Width (in)       | 60.0  | Yes | Ram   | XSlope (%)              | 1.3  |
| N/A   | Flare Type LT         | N/A   | N/A | Flare | Type RT                 | N/A  |
| N/A   | Flare Slope LT (%)    | N/A   | N/A | Flare | Slope RT (%)            | N/A  |
| N/A   | Flare Traversable LT? | N/A   | N/A | Flare | Traversable RT?         | N/A  |
| N/A   | Landing Length (in)   | N/A   | N/A | DWS   | Provided?               | N/A  |
| N/A   | Landing Width (in)    | N/A   | N/A | DWS   | Contrast?               | N/A  |
| N/A   | Landing Slope (%)     | N/A   | N/A | DWS   | Length (in)             | N/A  |
| N/A   | Landing X Slope (%)   | N/A   | N/A | DWS   | Full Width?             | N/A  |
| N/A   | Landing Curb? (Y/N)   | N/A   | N/A | DWS   | Offset (in)             | N/A  |
| N/A   | Shared Landing?       | N/A   |     |       |                         |      |
| N/A   | Gutter Ponding?       | Yes   | N/A | Gutte | er Slope (%)            | N/A  |
| N/A   | Gutter Lip Ht (in)    | N/A   | N/A | Gutte | er X Slope (%)          | N/A  |
| N/A   | Painted X Walk1?      | No    | N/A | Paint | ed X Walk2?             | N/A  |
|       | X Walk 1 Direction    | To NW |     | X Wa  | lk 2 Direction          | N/A  |
| N/A   | X Walk 1 Width (in)   | N/A   | N/A | X Wa  | lk 2 Width (in)         | N/A  |
|       | X Walk 1 Slope (%)    | 0.4   |     | X Wa  | lk 2 Slope (%)          | N/A  |
|       | X Walk 1 X Slope (%)  | 0.5   |     | X Wa  | lk 2 X Slope (%)        | N/A  |
| N/A   | Ramp inside XWalk1?   | N/A   | N/A | Ram   | o inside XWalk2?        | N/A  |
|       | Road Slope (%)        | N/A   | N/A | Clear | Space?                  | N/A  |
|       | Road X Slope (%)      | N/A   | N/A | Clear | Space to XWalk (in)     | N/A  |
| N/A   | Any Obstructions?     | N/A   | N/A | Storn | n Grate/Utility Hazard? | N/A  |
|       | Obstruction Type      |       |     | Storn | n Grate/Utility Type    |      |
|       |                       | N/A   |     |       |                         | N/A  |
|       |                       |       | Yes | Surfa | ce Condition? (G/P)     | Good |
| Lond. |                       |       |     |       |                         |      |