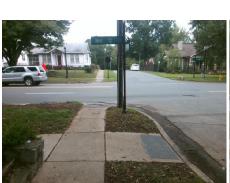

## Access Compliance Report Public Rights-of-Way (Curb Ramps)

Intersection ID: 13708Main Street: WEST\_BVCross Street: WICKFORD\_PLLocation:NEADA ID: 95130E66D77DRamp Type: PerpInitial Pass/Fail: FailOverall Compliance: NoSeverity Score: 12.5

## Field Measurements/Component Compliance

Street 1 Name
WICKFORD PL
Stop Condition-Street 2
StopSign
Street 2 Name
N/A
Stop Condition-Street 1
N/A

| Possible Solutions:           | Comp |
|-------------------------------|------|
| Remove & Replace Entire Ramp. | N/A  |
|                               | Yes  |
|                               | N/A  |
|                               | N/A  |
|                               | N/A  |
|                               | N/A  |
| Surveyor Notes:               | N/A  |
| N/A                           | N/A  |
|                               | N/A  |
|                               | N/A  |
|                               | N/A  |
| PROW/ADA:                     | N/A  |
| Not Found, R304.2.2           | N/A  |
| ·                             | N/A  |
|                               | N/A  |
|                               | N/A  |
|                               |      |

Total Cost:

1850.00

| Comp  | liance Description    | Data  |     |       | Description             | Data |
|-------|-----------------------|-------|-----|-------|-------------------------|------|
| N/A   | Ramp Length (in)      | 62.0  | No  | Ramı  | Slope (%)               | 9.9  |
| Yes   | Ramp Width (in)       | 60.0  | Yes | Ram   | XSlope (%)              | 1.3  |
| N/A   | Flare Type LT         | N/A   | N/A | Flare | Type RT                 | N/A  |
| N/A   | Flare Slope LT (%)    | N/A   | N/A | Flare | Slope RT (%)            | N/A  |
| N/A   | Flare Traversable LT? | N/A   | N/A | Flare | Traversable RT?         | N/A  |
| N/A   | Landing Length (in)   | N/A   | N/A | DWS   | Provided?               | N/A  |
| N/A   | Landing Width (in)    | N/A   | N/A | DWS   | Contrast?               | N/A  |
| N/A   | Landing Slope (%)     | N/A   | N/A | DWS   | Length (in)             | N/A  |
| N/A   | Landing X Slope (%)   | N/A   | N/A | DWS   | Full Width?             | N/A  |
| N/A   | Landing Curb? (Y/N)   | N/A   | N/A | DWS   | Offset (in)             | N/A  |
| N/A   | Shared Landing?       | N/A   |     |       |                         |      |
| N/A   | Gutter Ponding?       | Yes   | N/A | Gutte | er Slope (%)            | N/A  |
| N/A   | Gutter Lip Ht (in)    | N/A   | N/A | Gutte | er X Slope (%)          | N/A  |
| N/A   | Painted X Walk1?      | No    | N/A | Paint | ed X Walk2?             | N/A  |
|       | X Walk 1 Direction    | To NW |     | X Wa  | lk 2 Direction          | N/A  |
| N/A   | X Walk 1 Width (in)   | N/A   | N/A | X Wa  | lk 2 Width (in)         | N/A  |
|       | X Walk 1 Slope (%)    | 0.4   |     | X Wa  | lk 2 Slope (%)          | N/A  |
|       | X Walk 1 X Slope (%)  | 0.5   |     | X Wa  | lk 2 X Slope (%)        | N/A  |
| N/A   | Ramp inside XWalk1?   | N/A   | N/A | Ram   | o inside XWalk2?        | N/A  |
|       | Road Slope (%)        | N/A   | N/A | Clear | Space?                  | N/A  |
|       | Road X Slope (%)      | N/A   | N/A | Clear | Space to XWalk (in)     | N/A  |
| N/A   | Any Obstructions?     | N/A   | N/A | Storn | n Grate/Utility Hazard? | N/A  |
|       | Obstruction Type      |       |     | Storn | n Grate/Utility Type    |      |
|       |                       | N/A   |     |       |                         | N/A  |
|       |                       |       | Yes | Surfa | ce Condition? (G/P)     | Good |
| Lond. |                       |       |     |       |                         |      |