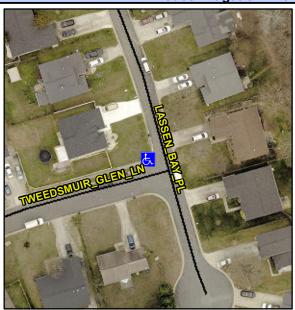

Intersection ID: 7568 Main Street: LASSEN\_BAY\_PL Cross Street: TWEEDSMUIR\_GLEN\_LN Location: NW
ADA ID: 951CC17702C5 Ramp Type: BlendTrans1 Initial Pass/Fail: Fail Overall Compliance: No Severity Score: 8.75