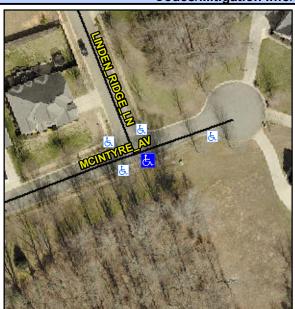

## Access Compliance Report Public Rights-of-Way (Curb Ramps)

Intersection ID: 46237 Main Street: LINDEN\_RIDGE\_LN Cross Street: MCINTYRE\_AV Location: SE

ADA ID: 9525EC0D8B8D Ramp Type: Perp Initial Pass/Fail: Fail Overall Compliance: No Severity Score: 12.5

## Field Measurements/Component Compliance

Street 1 Name MCINTYRE AV
Stop Condition-Street 2 None
Street 2 Name N/A
Stop Condition-Street 1 N/A

| Possible Solutions:           | <u>c</u> |
|-------------------------------|----------|
| Remove & Replace Entire Ramp. | N        |
|                               | Υ        |
|                               | N        |
|                               | N        |
|                               | N        |
|                               | N        |
| Surveyor Notes:               | N        |
| N/A                           | N        |
|                               | N        |
|                               | N        |
|                               | N        |
| PROW/ADA:                     | N        |
| Not Found, R304.5.3           | N        |
|                               | N        |
|                               | N        |
|                               | N        |