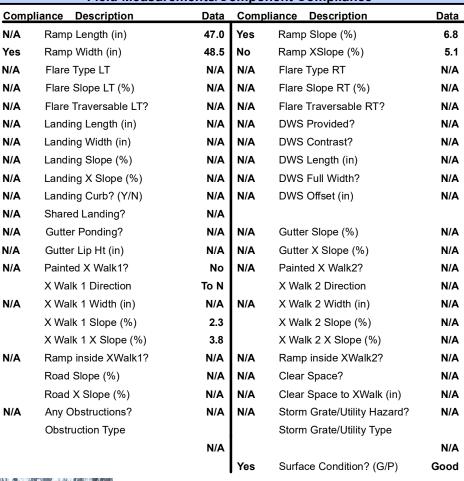

## Field Measurements/Component Compliance

Street 1 Name MCINTYRE AV
Stop Condition-Street 2 None
Street 2 Name N/A
Stop Condition-Street 1 N/A

| Possible Solutions:           | <u>c</u> |
|-------------------------------|----------|
| Remove & Replace Entire Ramp. | N        |
|                               | Υ        |
|                               | N        |
|                               | N        |
|                               | N        |
|                               | N        |
| Surveyor Notes:               | N        |
| N/A                           | N        |
|                               | N        |
|                               | N        |
|                               | N        |
| PROW/ADA:                     | N        |
| Not Found, R304.5.3           | N        |
|                               | N        |
|                               | N        |
|                               | N        |