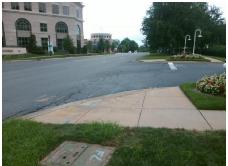

## Field Measurements/Component Compliance

Street 1 Name
Stop Condition-Street 2
Street 2 Name
Stop Condition-Street 1

CONGRESS ST None CARNEGIE BV StopSign Possible Solutions:

Remove & Replace Curb Ramp With
Two New Directional Ramps or
Equivalent.

Surveyor Notes:

N/A

PROW/ADA:

Not Found, R304.5.3

Total Cost: \$ 3200.00

| Compliance Description |                       | Data | Compl | iance Description           | Data |
|------------------------|-----------------------|------|-------|-----------------------------|------|
| N/A                    | Ramp Length (in)      | 72.0 | Yes   | Ramp Slope (%)              | 5.1  |
| Yes                    | Ramp Width (in)       | 58.0 | No    | Ramp XSlope (%)             | 5.5  |
| N/A                    | Flare Type LT         | N/A  | N/A   | Flare Type RT               | N/A  |
| N/A                    | Flare Slope LT (%)    | N/A  | N/A   | Flare Slope RT (%)          | N/A  |
| N/A                    | Flare Traversable LT? | N/A  | N/A   | Flare Traversable RT?       | N/A  |
| N/A                    | Landing Length (in)   | N/A  | N/A   | DWS Provided?               | N/A  |
| N/A                    | Landing Width (in)    | N/A  | N/A   | DWS Contrast?               | N/A  |
| N/A                    | Landing Slope (%)     | N/A  | N/A   | DWS Length (in)             | N/A  |
| N/A                    | Landing X Slope (%)   | N/A  | N/A   | DWS Full Width?             | N/A  |
| N/A                    | Landing Curb? (Y/N)   | N/A  | N/A   | DWS Offset (in)             | N/A  |
| N/A                    | Shared Landing?       | N/A  |       |                             |      |
| N/A                    | Gutter Ponding?       | N/A  | N/A   | Gutter Slope (%)            | N/A  |
| N/A                    | Gutter Lip Ht (in)    | N/A  | N/A   | Gutter X Slope (%)          | N/A  |
| N/A                    | Painted X Walk1?      | No   | N/A   | Painted X Walk2?            | No   |
|                        | X Walk 1 Direction    | To W |       | X Walk 2 Direction          | To S |
| N/A                    | X Walk 1 Width (in)   | N/A  | N/A   | X Walk 2 Width (in)         | N/A  |
|                        | X Walk 1 Slope (%)    | 2.4  |       | X Walk 2 Slope (%)          | 6.3  |
|                        | X Walk 1 X Slope (%)  | 1.4  |       | X Walk 2 X Slope (%)        | 1.4  |
| N/A                    | Ramp inside XWalk1?   | N/A  | N/A   | Ramp inside XWalk2?         | N/A  |
|                        | Road Slope (%)        | 0.8  | N/A   | Clear Space?                | N/A  |
|                        | Road X Slope (%)      | 2.5  | N/A   | Clear Space to XWalk (in)   | N/A  |
| N/A                    | Any Obstructions?     | N/A  | N/A   | Storm Grate/Utility Hazard? | N/A  |
|                        | Obstruction Type      |      | l     | Storm Grate/Utility Type    |      |
|                        |                       | N/A  |       |                             | N/A  |
|                        |                       |      | I     |                             |      |