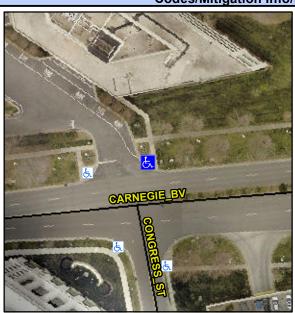

## Access Compliance Report Public Rights-of-Way (Curb Ramps)

Intersection ID: 19683 Main Street: CONGRESS\_ST Cross Street: CARNEGIE\_BV Location: NE

ADA ID: 9531F1136D65 Ramp Type: PerpDiag Initial Pass/Fail: Fail Overall Compliance: No Severity Score: 12.5

## Field Measurements/Component Compliance

Street 1 Name
Stop Condition-Street 2
Street 2 Name
Stop Condition-Street 1

CONGRESS ST None CARNEGIE BV StopSign Possible Solutions:

Remove & Replace Curb Ramp With
Two New Directional Ramps or
Equivalent.