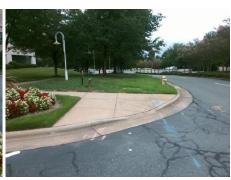

## Field Measurements/Component Compliance

Street 1 Name
Stop Condition-Street 2
Street 2 Name
Stop Condition-Street 1

CONGRESS ST None CARNEGIE BV StopSign Possible Solutions:

Remove & Replace Curb Ramp With
Two New Directional Ramps or
Equivalent.

Surveyor Notes:

N/A

PROW/ADA:

Not Found, R304.5.3

Total Cost: \$ 3200.00

| Compliance Description |                       | Data | Compl | iance Description           | Data |
|------------------------|-----------------------|------|-------|-----------------------------|------|
| N/A                    | Ramp Length (in)      | 72.0 | Yes   | Ramp Slope (%)              | 5.1  |
| Yes                    | Ramp Width (in)       | 58.0 | No    | Ramp XSlope (%)             | 5.5  |
| N/A                    | Flare Type LT         | N/A  | N/A   | Flare Type RT               | N/A  |
| N/A                    | Flare Slope LT (%)    | N/A  | N/A   | Flare Slope RT (%)          | N/A  |
| N/A                    | Flare Traversable LT? | N/A  | N/A   | Flare Traversable RT?       | N/A  |
| N/A                    | Landing Length (in)   | N/A  | N/A   | DWS Provided?               | N/A  |
| N/A                    | Landing Width (in)    | N/A  | N/A   | DWS Contrast?               | N/A  |
| N/A                    | Landing Slope (%)     | N/A  | N/A   | DWS Length (in)             | N/A  |
| N/A                    | Landing X Slope (%)   | N/A  | N/A   | DWS Full Width?             | N/A  |
| N/A                    | Landing Curb? (Y/N)   | N/A  | N/A   | DWS Offset (in)             | N/A  |
| N/A                    | Shared Landing?       | N/A  |       |                             |      |
| N/A                    | Gutter Ponding?       | N/A  | N/A   | Gutter Slope (%)            | N/A  |
| N/A                    | Gutter Lip Ht (in)    | N/A  | N/A   | Gutter X Slope (%)          | N/A  |
| N/A                    | Painted X Walk1?      | No   | N/A   | Painted X Walk2?            | No   |
|                        | X Walk 1 Direction    | To W |       | X Walk 2 Direction          | To S |
| N/A                    | X Walk 1 Width (in)   | N/A  | N/A   | X Walk 2 Width (in)         | N/A  |
|                        | X Walk 1 Slope (%)    | 2.4  |       | X Walk 2 Slope (%)          | 6.3  |
|                        | X Walk 1 X Slope (%)  | 1.4  |       | X Walk 2 X Slope (%)        | 1.4  |
| N/A                    | Ramp inside XWalk1?   | N/A  | N/A   | Ramp inside XWalk2?         | N/A  |
|                        | Road Slope (%)        | 0.8  | N/A   | Clear Space?                | N/A  |
|                        | Road X Slope (%)      | 2.5  | N/A   | Clear Space to XWalk (in)   | N/A  |
| N/A                    | Any Obstructions?     | N/A  | N/A   | Storm Grate/Utility Hazard? | N/A  |
|                        | Obstruction Type      |      | l     | Storm Grate/Utility Type    |      |
|                        |                       | N/A  |       |                             | N/A  |
|                        |                       |      | I     |                             |      |