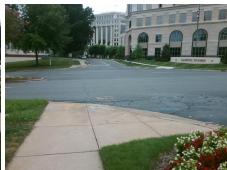

## Field Measurements/Component Compliance

Street 1 Name
Stop Condition-Street 2
Street 2 Name
Stop Condition-Street 1

CONGRESS ST None CARNEGIE BV StopSign Possible Solutions:

Remove & Replace Curb Ramp With
Two New Directional Ramps or
Equivalent.

Surveyor Notes:

N/A

PROW/ADA:

Not Found, R304.5.3

Total Cost: \$ 3200.00

| Compliance Description |                       | Data | Compl | iance Description           | Data |
|------------------------|-----------------------|------|-------|-----------------------------|------|
| N/A                    | Ramp Length (in)      | 72.0 | Yes   | Ramp Slope (%)              | 5.1  |
| Yes                    | Ramp Width (in)       | 58.0 | No    | Ramp XSlope (%)             | 5.5  |
| N/A                    | Flare Type LT         | N/A  | N/A   | Flare Type RT               | N/A  |
| N/A                    | Flare Slope LT (%)    | N/A  | N/A   | Flare Slope RT (%)          | N/A  |
| N/A                    | Flare Traversable LT? | N/A  | N/A   | Flare Traversable RT?       | N/A  |
| N/A                    | Landing Length (in)   | N/A  | N/A   | DWS Provided?               | N/A  |
| N/A                    | Landing Width (in)    | N/A  | N/A   | DWS Contrast?               | N/A  |
| N/A                    | Landing Slope (%)     | N/A  | N/A   | DWS Length (in)             | N/A  |
| N/A                    | Landing X Slope (%)   | N/A  | N/A   | DWS Full Width?             | N/A  |
| N/A                    | Landing Curb? (Y/N)   | N/A  | N/A   | DWS Offset (in)             | N/A  |
| N/A                    | Shared Landing?       | N/A  |       |                             |      |
| N/A                    | Gutter Ponding?       | N/A  | N/A   | Gutter Slope (%)            | N/A  |
| N/A                    | Gutter Lip Ht (in)    | N/A  | N/A   | Gutter X Slope (%)          | N/A  |
| N/A                    | Painted X Walk1?      | No   | N/A   | Painted X Walk2?            | No   |
|                        | X Walk 1 Direction    | To W |       | X Walk 2 Direction          | To S |
| N/A                    | X Walk 1 Width (in)   | N/A  | N/A   | X Walk 2 Width (in)         | N/A  |
|                        | X Walk 1 Slope (%)    | 2.4  |       | X Walk 2 Slope (%)          | 6.3  |
|                        | X Walk 1 X Slope (%)  | 1.4  |       | X Walk 2 X Slope (%)        | 1.4  |
| N/A                    | Ramp inside XWalk1?   | N/A  | N/A   | Ramp inside XWalk2?         | N/A  |
|                        | Road Slope (%)        | 0.8  | N/A   | Clear Space?                | N/A  |
|                        | Road X Slope (%)      | 2.5  | N/A   | Clear Space to XWalk (in)   | N/A  |
| N/A                    | Any Obstructions?     | N/A  | N/A   | Storm Grate/Utility Hazard? | N/A  |
|                        | Obstruction Type      |      | l     | Storm Grate/Utility Type    |      |
|                        |                       | N/A  |       |                             | N/A  |
|                        |                       |      | I     |                             |      |