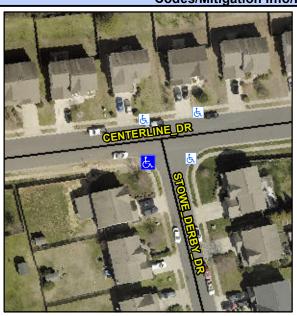

## Access Compliance Report Public Rights-of-Way (Curb Ramps)

Intersection ID: 31890 Main Street: CENTERLINE\_DR Cross Street: STOWE\_DERBY\_DR Location: SW

ADA ID: 9532467FC106 Ramp Type: PerpDiag Initial Pass/Fail: Fail Overall Compliance: No Severity Score: 33.75

Codes/Mitigation Info/Possible Solution

Field Measurements/Component Compliance

Street 1 Name
Stop Condition-Street 2
Street 2 Name
Stop Condition-Street 1

STOWE DERBY DR
StopSign
CENTERLINE DR
None

Possible Solutions: