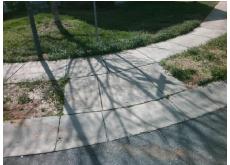

Remove & Replace Curb Ramp With Two New Directional Ramps or Equivalent.

Surveyor Notes:

N/A

PROW/ADA:

R304.5.1, R304.5.3

Total Cost: \$ 3200.00

| Field Measurements/Component Compliance |                       |      |      |                             |      |
|-----------------------------------------|-----------------------|------|------|-----------------------------|------|
| Compliance Description                  |                       | Data | Comp | liance Description          | Data |
| N/A                                     | Ramp Length (in)      | 48.0 | Yes  | Ramp Slope (%)              | 6.7  |
| No                                      | Ramp Width (in)       | 37.5 | No   | Ramp XSlope (%)             | 7.8  |
| N/A                                     | Flare Type LT         | N/A  | N/A  | Flare Type RT               | N/A  |
| N/A                                     | Flare Slope LT (%)    | N/A  | N/A  | Flare Slope RT (%)          | N/A  |
| N/A                                     | Flare Traversable LT? | N/A  | N/A  | Flare Traversable RT?       | N/A  |
| N/A                                     | Landing Length (in)   | N/A  | N/A  | DWS Provided?               | N/A  |
| N/A                                     | Landing Width (in)    | N/A  | N/A  | DWS Contrast?               | N/A  |
| N/A                                     | Landing Slope (%)     | N/A  | N/A  | DWS Length (in)             | N/A  |
| N/A                                     | Landing X Slope (%)   | N/A  | N/A  | DWS Full Width?             | N/A  |
| N/A                                     | Landing Curb? (Y/N)   | N/A  | N/A  | DWS Offset (in)             | N/A  |
| N/A                                     | Shared Landing?       | N/A  |      |                             |      |
| N/A                                     | Gutter Ponding?       | N/A  | N/A  | Gutter Slope (%)            | N/A  |
| N/A                                     | Gutter Lip Ht (in)    | N/A  | N/A  | Gutter X Slope (%)          | N/A  |
| N/A                                     | Painted X Walk1?      | No   | N/A  | Painted X Walk2?            | No   |
|                                         | X Walk 1 Direction    | То Е |      | X Walk 2 Direction          | To N |
| N/A                                     | X Walk 1 Width (in)   | N/A  | N/A  | X Walk 2 Width (in)         | N/A  |
|                                         | X Walk 1 Slope (%)    | 2.1  |      | X Walk 2 Slope (%)          | 6.5  |
|                                         | X Walk 1 X Slope (%)  | 5.2  |      | X Walk 2 X Slope (%)        | 0.9  |
| N/A                                     | Ramp inside XWalk1?   | N/A  | N/A  | Ramp inside XWalk2?         | N/A  |
|                                         | Road Slope (%)        | 2.4  | N/A  | Clear Space?                | N/A  |
|                                         | Road X Slope (%)      | 4.4  | N/A  | Clear Space to XWalk (in)   | N/A  |
| N/A                                     | Any Obstructions?     | N/A  | N/A  | Storm Grate/Utility Hazard? | N/A  |
|                                         | Obstruction Type      |      |      | Storm Grate/Utility Type    |      |
|                                         |                       | N/A  |      |                             | N/A  |
|                                         |                       |      | Yes  | Surface Condition? (G/P)    | Good |
| y man                                   |                       |      |      |                             |      |