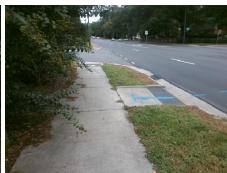

## Field Measurements/Component Compliance

Street 1 Name PROVIDENCE RD
Stop Condition-Street 2 None
Street 2 Name N/A
Stop Condition-Street 1 N/A

Possible Solutions:

Remove & Replace Entire Ramp.

Surveyor Notes:

N/A

PROW/ADA:

Not Found, R304.2.2

Total Cost: \$ 1850.00

Compliance Description Data Compliance Description Data No N/A Ramp Length (in) 66.0 Ramp Slope (%) 11.9 Ramp XSlope (%) Yes Ramp Width (in) 72.0 Yes 2.8 N/A N/A Flare Type LT N/A Flare Type RT N/A N/A N/A N/A Flare Slope RT (%) N/A Flare Slope LT (%) N/A Flare Traversable LT? N/A N/A Flare Traversable RT? N/A N/A N/A N/A DWS Provided? N/A Landing Length (in) N/A Landing Width (in) N/A N/A **DWS Contrast?** N/A N/A N/A N/A Landing Slope (%) DWS Length (in) N/A N/A Landing X Slope (%) N/A N/A DWS Full Width? N/A N/A Landing Curb? (Y/N) N/A N/A DWS Offset (in) N/A N/A N/A Shared Landing? N/A **Gutter Ponding?** N/A N/A Gutter Slope (%) N/A N/A Gutter Lip Ht (in) N/A N/A Gutter X Slope (%) N/A N/A Painted X Walk1? No N/A Painted X Walk2? N/A X Walk 1 Direction To NE X Walk 2 Direction N/A N/A N/A X Walk 1 Width (in) X Walk 2 Width (in) N/A X Walk 1 Slope (%) 2.6 X Walk 2 Slope (%) N/A X Walk 1 X Slope (%) 3.0 X Walk 2 X Slope (%) N/A N/A N/A N/A Ramp inside XWalk2? Ramp inside XWalk1? N/A Road Slope (%) N/A N/A Clear Space? N/A Road X Slope (%) N/A N/A Clear Space to XWalk (in) N/A N/A N/A Any Obstructions? N/A Storm Grate/Utility Hazard? N/A **Obstruction Type** Storm Grate/Utility Type N/A N/A