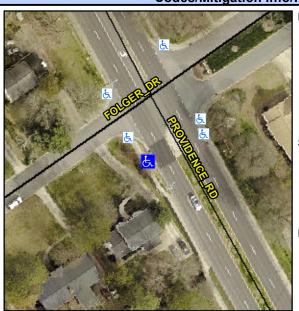

## Access Compliance Report Public Rights-of-Way (Curb Ramps)

Intersection ID: N/AMain Street:PROVIDENCE\_RDCross Street: N/ALocation:SWADA ID: 954B86CEC564Ramp Type:PerpInitial Pass/Fail:FailOverall Compliance: NoSeverity Score:13.75

## Field Measurements/Component Compliance

Street 1 Name PROVIDENCE RD
Stop Condition-Street 2 None
Street 2 Name N/A
Stop Condition-Street 1 N/A

Possible Solutions:

Remove & Replace Entire Ramp.

Surveyor Notes: