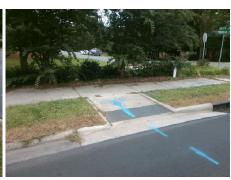

## Field Measurements/Component Compliance

Street 1 Name PROVIDENCE RD
Stop Condition-Street 2 None
Street 2 Name N/A
Stop Condition-Street 1 N/A

Possible Solutions:

Remove & Replace Entire Ramp.

Surveyor Notes:

N/A

PROW/ADA:

Not Found, R304.2.2

Total Cost: \$ 1850.00

Compliance Description Data Compliance Description Data No N/A Ramp Length (in) 66.0 Ramp Slope (%) 11.9 Ramp XSlope (%) Yes Ramp Width (in) 72.0 Yes 2.8 N/A N/A Flare Type LT N/A Flare Type RT N/A N/A N/A N/A Flare Slope RT (%) N/A Flare Slope LT (%) N/A Flare Traversable LT? N/A N/A Flare Traversable RT? N/A N/A N/A N/A DWS Provided? N/A Landing Length (in) N/A Landing Width (in) N/A N/A **DWS Contrast?** N/A N/A N/A N/A Landing Slope (%) DWS Length (in) N/A N/A Landing X Slope (%) N/A N/A DWS Full Width? N/A N/A Landing Curb? (Y/N) N/A N/A DWS Offset (in) N/A N/A N/A Shared Landing? N/A **Gutter Ponding?** N/A N/A Gutter Slope (%) N/A N/A Gutter Lip Ht (in) N/A N/A Gutter X Slope (%) N/A N/A Painted X Walk1? No N/A Painted X Walk2? N/A X Walk 1 Direction To NE X Walk 2 Direction N/A N/A N/A X Walk 1 Width (in) X Walk 2 Width (in) N/A X Walk 1 Slope (%) 2.6 X Walk 2 Slope (%) N/A X Walk 1 X Slope (%) 3.0 X Walk 2 X Slope (%) N/A N/A N/A N/A Ramp inside XWalk2? Ramp inside XWalk1? N/A Road Slope (%) N/A N/A Clear Space? N/A Road X Slope (%) N/A N/A Clear Space to XWalk (in) N/A N/A N/A Any Obstructions? N/A Storm Grate/Utility Hazard? N/A **Obstruction Type** Storm Grate/Utility Type N/A N/A