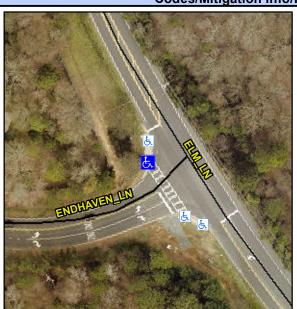

## Access Compliance Report Public Rights-of-Way (Curb Ramps)

Intersection ID: 27121 Main Street: ELM\_LN Cross Street: ENDHAVEN\_LN Location: NW

ADA ID: 954F5307EBCF Ramp Type: Perp Initial Pass/Fail: Fail Overall Compliance: No Severity Score: 33.75

## Field Measurements/Component Compliance

Street 1 Name ENDHAVEN LN
Stop Condition-Street 2 Signal
Street 2 Name N/A
Stop Condition-Street 1 N/A

Total Cost: \$ 1850.00

| Field Measurements/Component Compilance |                       |       |                        |                             |      |
|-----------------------------------------|-----------------------|-------|------------------------|-----------------------------|------|
| Compliance Description                  |                       | Data  | Compliance Description |                             | Data |
| N/A                                     | Ramp Length (in)      | 26.0  | Yes                    | Ramp Slope (%)              | 6.9  |
| No                                      | Ramp Width (in)       | 47.5  | No                     | Ramp XSlope (%)             | 10.8 |
| N/A                                     | Flare Type LT         | N/A   | N/A                    | Flare Type RT               | N/A  |
| N/A                                     | Flare Slope LT (%)    | N/A   | N/A                    | Flare Slope RT (%)          | N/A  |
| N/A                                     | Flare Traversable LT? | N/A   | N/A                    | Flare Traversable RT?       | N/A  |
| N/A                                     | Landing Length (in)   | N/A   | N/A                    | DWS Provided?               | N/A  |
| N/A                                     | Landing Width (in)    | N/A   | N/A                    | DWS Contrast?               | N/A  |
| N/A                                     | Landing Slope (%)     | N/A   | N/A                    | DWS Length (in)             | N/A  |
| N/A                                     | Landing X Slope (%)   | N/A   | N/A                    | DWS Full Width?             | N/A  |
| N/A                                     | Landing Curb? (Y/N)   | N/A   | N/A                    | DWS Offset (in)             | N/A  |
| N/A                                     | Shared Landing?       | N/A   |                        |                             |      |
| N/A                                     | Gutter Ponding?       | N/A   | N/A                    | Gutter Slope (%)            | N/A  |
| N/A                                     | Gutter Lip Ht (in)    | N/A   | N/A                    | Gutter X Slope (%)          | N/A  |
| N/A                                     | Painted X Walk1?      | Yes   | N/A                    | Painted X Walk2?            | N/A  |
|                                         | X Walk 1 Direction    | To SE |                        | X Walk 2 Direction          | N/A  |
| N/A                                     | X Walk 1 Width (in)   | 123.5 | N/A                    | X Walk 2 Width (in)         | N/A  |
|                                         | X Walk 1 Slope (%)    | 6.9   |                        | X Walk 2 Slope (%)          | N/A  |
|                                         | X Walk 1 X Slope (%)  | 7.0   |                        | X Walk 2 X Slope (%)        | N/A  |
| N/A                                     | Ramp inside XWalk1?   | Yes   | N/A                    | Ramp inside XWalk2?         | N/A  |
|                                         | Road Slope (%)        | N/A   | N/A                    | Clear Space?                | N/A  |
|                                         | Road X Slope (%)      | N/A   | N/A                    | Clear Space to XWalk (in)   | N/A  |
| N/A                                     | Any Obstructions?     | N/A   | N/A                    | Storm Grate/Utility Hazard? | N/A  |
|                                         | Obstruction Type      |       | l                      | Storm Grate/Utility Type    |      |
|                                         |                       | N/A   |                        |                             | N/A  |
|                                         |                       |       | Yes                    | Surface Condition? (G/P)    | Good |
|                                         |                       |       |                        |                             |      |