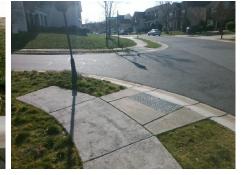

## Access Compliance Report Public Rights-of-Way (Curb Ramps)

| Intersection ID: 46494 Main Street: BONNYBRIDGE_CT Cross Street: BERE_ISLAND_DR Location:   ADA ID: 95540484A898 Ramp Type: BlendTrans1 Initial Pass/Fail: Fail Overall Compliance: No Severity Score:   Codes/Mitigation Info/Possible Solution Field Measurements/Component Compliance Compliance Compliance | NE<br>33.75 |
|----------------------------------------------------------------------------------------------------------------------------------------------------------------------------------------------------------------------------------------------------------------------------------------------------------------|-------------|
|                                                                                                                                                                                                                                                                                                                | 33.75       |
| Codes/Mitigation Info/Possible Solution Field Measurements/Component Compliance                                                                                                                                                                                                                                |             |
|                                                                                                                                                                                                                                                                                                                |             |
| Possible Solutions: Compliance Description Data Compliance Description                                                                                                                                                                                                                                         | Data        |
| Remove & Replace Curb Ramp With N/A Ramp Length (in) 48.0 Yes BlendTrans Slope (%)                                                                                                                                                                                                                             | 2.2         |
| Two New Directional Ramps or No Ramp Width (in) 47.0 No Blend Trans XSlope (%)                                                                                                                                                                                                                                 | 8.0         |
| Equivalent. N/A Flare Type LT N/A N/A Flare Type RT                                                                                                                                                                                                                                                            | N/A         |
| N/A Flare Slope LT (%) N/A N/A Flare Slope RT (%)                                                                                                                                                                                                                                                              | N/A         |
| N/A Flare Traversable LT? N/A N/A Flare Traversable RT?                                                                                                                                                                                                                                                        | N/A         |
| N/A Landing Length (in) N/A DWS Provided?                                                                                                                                                                                                                                                                      | N/A         |
| Surveyor Notes: N/A Landing Width (in) N/A N/A DWS Contrast?                                                                                                                                                                                                                                                   | N/A         |
| N/A N/A DWS Length (in)                                                                                                                                                                                                                                                                                        | N/A         |
| N/A Landing X Slope (%) N/A N/A DWS Full Width?                                                                                                                                                                                                                                                                | N/A         |
| N/A Landing Curb? (Y/N) N/A DWS Offset (in)                                                                                                                                                                                                                                                                    | N/A         |
| N/A Shared Landing? N/A                                                                                                                                                                                                                                                                                        |             |
| PROW/ADA: N/A Gutter Ponding? N/A N/A Gutter Slope (%)                                                                                                                                                                                                                                                         | N/A         |
| Not Found, R304.5.1, R304.5.3 N/A Gutter Lip Ht (in) N/A N/A Gutter X Slope (%)                                                                                                                                                                                                                                | N/A         |
| N/A Painted X Walk1? No N/A Painted X Walk2?                                                                                                                                                                                                                                                                   | No          |
| X Walk 1 Direction To SE X Walk 2 Direction                                                                                                                                                                                                                                                                    | To SW       |
| X Walk 1 Width (in) N/A X Walk 2 Width (in)                                                                                                                                                                                                                                                                    | N/A         |
| Street 1 Name BERE ISLAND DR X Walk 1 Slope (%) 0.9 X Walk 2 Slope (%)                                                                                                                                                                                                                                         | 5.0         |
| Stop Condition-Street 1 None X Walk 1 X Slope (%) 5.1 X Walk 2 X Slope (%)                                                                                                                                                                                                                                     | 0.9         |
| Street 2 Name BONNYBRIDGE CT N/A Ramp inside XWalk1? N/A Ramp inside XWalk2?                                                                                                                                                                                                                                   | N/A         |
| Stop Condition-Street 2 StopSign Road Slope (%) 5.2 Clear Space?                                                                                                                                                                                                                                               | N/A         |
| Road X Slope (%) 4.4 N/A Clear Space to XWalk (in)                                                                                                                                                                                                                                                             | N/A         |
| N/A Any Obstructions? N/A N/A Storm Grate/Utility Hazard?                                                                                                                                                                                                                                                      | N/A         |
| Total Cost: \$ 3200.00 Obstruction Type Storm Grate/Utility Type                                                                                                                                                                                                                                               |             |
| N/A                                                                                                                                                                                                                                                                                                            | N/A         |

Yes

No

Surface Condition? (G/P)

Curb Slope (%)

Good

17.6