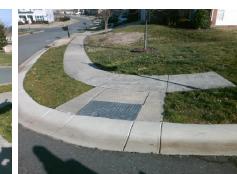

## Access Compliance Report Public Rights-of-Way (Curb Ramps)

| Intersection ID: 46494 Main Street: BONNYBRIDGE_CT Cross Street: BERE_ISLAND_DR Location:   ADA ID: 95540484A898 Ramp Type: BlendTrans1 Initial Pass/Fail: Fail Overall Compliance: No Severity Score:   Codes/Mitigation Info/Possible Solution Field Measurements/Component Compliance Compliance Compliance | NE<br>33.75 |
|----------------------------------------------------------------------------------------------------------------------------------------------------------------------------------------------------------------------------------------------------------------------------------------------------------------|-------------|
|                                                                                                                                                                                                                                                                                                                | 33.75       |
| Codes/Mitigation Info/Possible Solution Field Measurements/Component Compliance                                                                                                                                                                                                                                |             |
|                                                                                                                                                                                                                                                                                                                |             |
| Possible Solutions: Compliance Description Data Compliance Description                                                                                                                                                                                                                                         | Data        |
| Remove & Replace Curb Ramp With N/A Ramp Length (in) 48.0 Yes BlendTrans Slope (%)                                                                                                                                                                                                                             | 2.2         |
| Two New Directional Ramps or No Ramp Width (in) 47.0 No Blend Trans XSlope (%)                                                                                                                                                                                                                                 | 8.0         |
| Equivalent. N/A Flare Type LT N/A N/A Flare Type RT                                                                                                                                                                                                                                                            | N/A         |
| N/A Flare Slope LT (%) N/A N/A Flare Slope RT (%)                                                                                                                                                                                                                                                              | N/A         |
| N/A Flare Traversable LT? N/A N/A Flare Traversable RT?                                                                                                                                                                                                                                                        | N/A         |
| N/A Landing Length (in) N/A DWS Provided?                                                                                                                                                                                                                                                                      | N/A         |
| Surveyor Notes: N/A Landing Width (in) N/A N/A DWS Contrast?                                                                                                                                                                                                                                                   | N/A         |
| N/A N/A DWS Length (in)                                                                                                                                                                                                                                                                                        | N/A         |
| N/A Landing X Slope (%) N/A N/A DWS Full Width?                                                                                                                                                                                                                                                                | N/A         |
| N/A Landing Curb? (Y/N) N/A DWS Offset (in)                                                                                                                                                                                                                                                                    | N/A         |
| N/A Shared Landing? N/A                                                                                                                                                                                                                                                                                        |             |
| PROW/ADA: N/A Gutter Ponding? N/A N/A Gutter Slope (%)                                                                                                                                                                                                                                                         | N/A         |
| Not Found, R304.5.1, R304.5.3 N/A Gutter Lip Ht (in) N/A N/A Gutter X Slope (%)                                                                                                                                                                                                                                | N/A         |
| N/A Painted X Walk1? No N/A Painted X Walk2?                                                                                                                                                                                                                                                                   | No          |
| X Walk 1 Direction To SE X Walk 2 Direction                                                                                                                                                                                                                                                                    | To SW       |
| X Walk 1 Width (in) N/A X Walk 2 Width (in)                                                                                                                                                                                                                                                                    | N/A         |
| Street 1 Name BERE ISLAND DR X Walk 1 Slope (%) 0.9 X Walk 2 Slope (%)                                                                                                                                                                                                                                         | 5.0         |
| Stop Condition-Street 1 None X Walk 1 X Slope (%) 5.1 X Walk 2 X Slope (%)                                                                                                                                                                                                                                     | 0.9         |
| Street 2 Name BONNYBRIDGE CT N/A Ramp inside XWalk1? N/A Ramp inside XWalk2?                                                                                                                                                                                                                                   | N/A         |
| Stop Condition-Street 2 StopSign Road Slope (%) 5.2 Clear Space?                                                                                                                                                                                                                                               | N/A         |
| Road X Slope (%) 4.4 N/A Clear Space to XWalk (in)                                                                                                                                                                                                                                                             | N/A         |
| N/A Any Obstructions? N/A N/A Storm Grate/Utility Hazard?                                                                                                                                                                                                                                                      | N/A         |
| Total Cost: \$ 3200.00 Obstruction Type Storm Grate/Utility Type                                                                                                                                                                                                                                               |             |
| N/A                                                                                                                                                                                                                                                                                                            | N/A         |

Yes

No

Surface Condition? (G/P)

Curb Slope (%)

Good

17.6