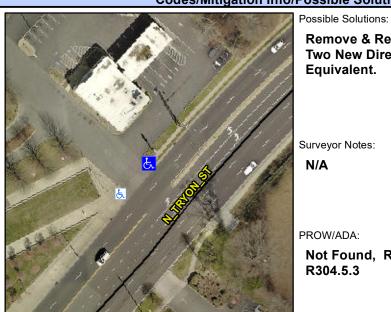

## **Access Compliance Report Public Rights-of-Way** (Curb Ramps)

Intersection ID: 10016842 Main Street: N\_TRYON\_ST **Cross Street: N/A** Location: N **ADA ID: 955DEF1EFFED** Ramp Type: PerpDiag Initial Pass/Fail: Fail **Overall Compliance: No Severity Score:** 60

**Codes/Mitigation Info/Possible Solution** 

**ENTRANCE** Street 1 Name Stop Condition-Street 2 StopSign Street 2 Name N TRYON ST Stop Condition-Street 1 None

Remove & Replace Curb Ramp With **Two New Directional Ramps or** Equivalent. Surveyor Notes: N/A PROW/ADA: Not Found, R304.5.1, R304.2.2,