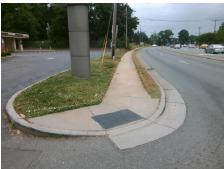

**Codes/Mitigation Info/Possible Solution** 

**ENTRANCE** Street 1 Name Stop Condition-Street 2 StopSign Street 2 Name N TRYON ST Stop Condition-Street 1 None

Remove & Replace Curb Ramp With **Two New Directional Ramps or** Equivalent. Surveyor Notes: N/A PROW/ADA: Not Found, R304.5.1, R304.2.2,

Total Cost: 3200.00

| Field Measurements/Component Compliance |                        |                       |       |      |                             |       |
|-----------------------------------------|------------------------|-----------------------|-------|------|-----------------------------|-------|
|                                         | Compliance Description |                       | Data  | Comp | oliance Description         | Data  |
|                                         | N/A                    | Ramp Length (in)      | 52.0  | No   | Ramp Slope (%)              | 11.1  |
|                                         | No                     | Ramp Width (in)       | 24.0  | No   | Ramp XSlope (%)             | 6.3   |
|                                         | N/A                    | Flare Type LT         | N/A   | N/A  | Flare Type RT               | N/A   |
|                                         | N/A                    | Flare Slope LT (%)    | N/A   | N/A  | Flare Slope RT (%)          | N/A   |
|                                         | N/A                    | Flare Traversable LT? | N/A   | N/A  | Flare Traversable RT?       | N/A   |
|                                         | N/A                    | Landing Length (in)   | N/A   | N/A  | DWS Provided?               | N/A   |
|                                         | N/A                    | Landing Width (in)    | N/A   | N/A  | DWS Contrast?               | N/A   |
|                                         | N/A                    | Landing Slope (%)     | N/A   | N/A  | DWS Length (in)             | N/A   |
|                                         | N/A                    | Landing X Slope (%)   | N/A   | N/A  | DWS Full Width?             | N/A   |
|                                         | N/A                    | Landing Curb? (Y/N)   | N/A   | N/A  | DWS Offset (in)             | N/A   |
|                                         | N/A                    | Shared Landing?       | N/A   |      |                             |       |
|                                         | N/A                    | Gutter Ponding?       | N/A   | N/A  | Gutter Slope (%)            | N/A   |
|                                         | N/A                    | Gutter Lip Ht (in)    | N/A   | N/A  | Gutter X Slope (%)          | N/A   |
|                                         | N/A                    | Painted X Walk1?      | No    | N/A  | Painted X Walk2?            | No    |
|                                         |                        | X Walk 1 Direction    | To SW |      | X Walk 2 Direction          | To SE |
|                                         | N/A                    | X Walk 1 Width (in)   | N/A   | N/A  | X Walk 2 Width (in)         | N/A   |
|                                         |                        | X Walk 1 Slope (%)    | 2.3   |      | X Walk 2 Slope (%)          | 0.7   |
|                                         |                        | X Walk 1 X Slope (%)  | 5.2   |      | X Walk 2 X Slope (%)        | 2.7   |
|                                         | N/A                    | Ramp inside XWalk1?   | N/A   | N/A  | Ramp inside XWalk2?         | N/A   |
|                                         |                        | Road Slope (%)        | 5.6   | N/A  | Clear Space?                | N/A   |
|                                         |                        | Road X Slope (%)      | 4.1   | N/A  | Clear Space to XWalk (in)   | N/A   |
|                                         | N/A                    | Any Obstructions?     | N/A   | N/A  | Storm Grate/Utility Hazard? | N/A   |
|                                         |                        | Obstruction Type      |       |      | Storm Grate/Utility Type    |       |
|                                         |                        |                       | N/A   |      |                             | N/A   |
|                                         |                        |                       |       | Yes  | Surface Condition? (G/P)    | Good  |
|                                         | 45,000                 |                       |       |      |                             |       |