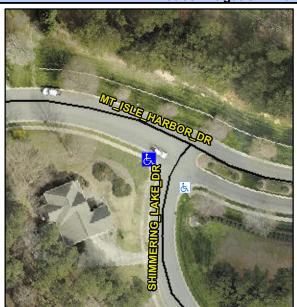

## **Access Compliance Report Public Rights-of-Way** (Curb Ramps)

Intersection ID: 3537 Main Street: MT ISLE HARBOR DR Cross Street: SHIMMERING LAKE DR Location: W **Severity Score:** 22.5 ADA ID: 956044065269 Ramp Type: Perp Initial Pass/Fail: Fail **Overall Compliance: No** 