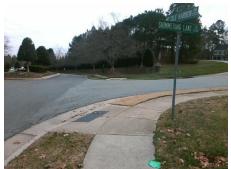

## Field Measurements/Component Compliance

Street 1 Name SHIMMERING LAKE DR Stop Condition-Street 2 StopSign N/A Street 2 Name Stop Condition-Street 1 N/A Possible Solutions: Remove & Replace Entire Ramp. Surveyor Notes: N/A PROW/ADA: Not Found, R304.5.1, R304.2.2, R304.5.3