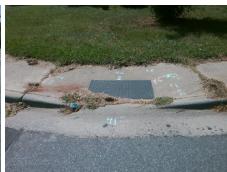

## Field Measurements/Component Compliance

Street 1 Name
Stop Condition-Street 2
Street 2 Name
Stop Condition-Street 1

CRESTMONT DR
StopSign
SHAMROCK DR
None

Possible Solutions:

Remove & Replace Curb Ramp With Two New Directional Ramps or Equivalent.

Surveyor Notes:

N/A

PROW/ADA:

Not Found, R304.2.2, R304.5.3

Total Cost: \$ 3200.00

| Field Measurements/Component Compilance |                        |                       |       |                        |                             |       |
|-----------------------------------------|------------------------|-----------------------|-------|------------------------|-----------------------------|-------|
|                                         | Compliance Description |                       | Data  | Compliance Description |                             | Data  |
|                                         | N/A                    | Ramp Length (in)      | 56.0  | No                     | Ramp Slope (%)              | 8.4   |
|                                         | Yes                    | Ramp Width (in)       | 48.0  | No                     | Ramp XSlope (%)             | 4.0   |
|                                         | N/A                    | Flare Type LT         | N/A   | N/A                    | Flare Type RT               | N/A   |
|                                         | N/A                    | Flare Slope LT (%)    | N/A   | N/A                    | Flare Slope RT (%)          | N/A   |
|                                         | N/A                    | Flare Traversable LT? | N/A   | N/A                    | Flare Traversable RT?       | N/A   |
|                                         | N/A                    | Landing Length (in)   | N/A   | N/A                    | DWS Provided?               | N/A   |
|                                         | N/A                    | Landing Width (in)    | N/A   | N/A                    | DWS Contrast?               | N/A   |
|                                         | N/A                    | Landing Slope (%)     | N/A   | N/A                    | DWS Length (in)             | N/A   |
|                                         | N/A                    | Landing X Slope (%)   | N/A   | N/A                    | DWS Full Width?             | N/A   |
|                                         | N/A                    | Landing Curb? (Y/N)   | N/A   | N/A                    | DWS Offset (in)             | N/A   |
|                                         | N/A                    | Shared Landing?       | N/A   |                        |                             |       |
|                                         | N/A                    | Gutter Ponding?       | N/A   | N/A                    | Gutter Slope (%)            | N/A   |
|                                         | N/A                    | Gutter Lip Ht (in)    | N/A   | N/A                    | Gutter X Slope (%)          | N/A   |
|                                         | N/A                    | Painted X Walk1?      | No    | N/A                    | Painted X Walk2?            | No    |
|                                         |                        | X Walk 1 Direction    | To SE |                        | X Walk 2 Direction          | To NE |
|                                         | N/A                    | X Walk 1 Width (in)   | N/A   | N/A                    | X Walk 2 Width (in)         | N/A   |
|                                         |                        | X Walk 1 Slope (%)    | 0.2   |                        | X Walk 2 Slope (%)          | 6.2   |
|                                         |                        | X Walk 1 X Slope (%)  | 3.6   |                        | X Walk 2 X Slope (%)        | 1.1   |
|                                         | N/A                    | Ramp inside XWalk1?   | N/A   | N/A                    | Ramp inside XWalk2?         | N/A   |
|                                         |                        | Road Slope (%)        | 3.4   | N/A                    | Clear Space?                | N/A   |
|                                         |                        | Road X Slope (%)      | 9.0   | N/A                    | Clear Space to XWalk (in)   | N/A   |
|                                         | N/A                    | Any Obstructions?     | N/A   | N/A                    | Storm Grate/Utility Hazard? | N/A   |
|                                         |                        | Obstruction Type      |       |                        | Storm Grate/Utility Type    |       |
|                                         |                        |                       | N/A   |                        |                             | N/A   |
|                                         |                        |                       |       | l                      |                             |       |

Yes

Surface Condition? (G/P)

Good