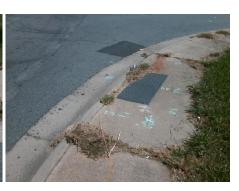

## Field Measurements/Component Compliance

Street 1 Name
Stop Condition-Street 2
Street 2 Name
Stop Condition-Street 1

CRESTMONT DR
StopSign
SHAMROCK DR
None

Possible Solutions:

Remove & Replace Curb Ramp With Two New Directional Ramps or Equivalent.

Surveyor Notes:

N/A

PROW/ADA:

Not Found, R304.2.2, R304.5.3

Total Cost: \$ 3200.00

| Field Measurements/Component Compilance |                        |                       |       |                        |                             |       |
|-----------------------------------------|------------------------|-----------------------|-------|------------------------|-----------------------------|-------|
|                                         | Compliance Description |                       | Data  | Compliance Description |                             | Data  |
|                                         | N/A                    | Ramp Length (in)      | 56.0  | No                     | Ramp Slope (%)              | 8.4   |
|                                         | Yes                    | Ramp Width (in)       | 48.0  | No                     | Ramp XSlope (%)             | 4.0   |
|                                         | N/A                    | Flare Type LT         | N/A   | N/A                    | Flare Type RT               | N/A   |
|                                         | N/A                    | Flare Slope LT (%)    | N/A   | N/A                    | Flare Slope RT (%)          | N/A   |
|                                         | N/A                    | Flare Traversable LT? | N/A   | N/A                    | Flare Traversable RT?       | N/A   |
|                                         | N/A                    | Landing Length (in)   | N/A   | N/A                    | DWS Provided?               | N/A   |
|                                         | N/A                    | Landing Width (in)    | N/A   | N/A                    | DWS Contrast?               | N/A   |
|                                         | N/A                    | Landing Slope (%)     | N/A   | N/A                    | DWS Length (in)             | N/A   |
|                                         | N/A                    | Landing X Slope (%)   | N/A   | N/A                    | DWS Full Width?             | N/A   |
|                                         | N/A                    | Landing Curb? (Y/N)   | N/A   | N/A                    | DWS Offset (in)             | N/A   |
|                                         | N/A                    | Shared Landing?       | N/A   |                        |                             |       |
|                                         | N/A                    | Gutter Ponding?       | N/A   | N/A                    | Gutter Slope (%)            | N/A   |
|                                         | N/A                    | Gutter Lip Ht (in)    | N/A   | N/A                    | Gutter X Slope (%)          | N/A   |
|                                         | N/A                    | Painted X Walk1?      | No    | N/A                    | Painted X Walk2?            | No    |
|                                         |                        | X Walk 1 Direction    | To SE |                        | X Walk 2 Direction          | To NE |
|                                         | N/A                    | X Walk 1 Width (in)   | N/A   | N/A                    | X Walk 2 Width (in)         | N/A   |
|                                         |                        | X Walk 1 Slope (%)    | 0.2   |                        | X Walk 2 Slope (%)          | 6.2   |
|                                         |                        | X Walk 1 X Slope (%)  | 3.6   |                        | X Walk 2 X Slope (%)        | 1.1   |
|                                         | N/A                    | Ramp inside XWalk1?   | N/A   | N/A                    | Ramp inside XWalk2?         | N/A   |
|                                         |                        | Road Slope (%)        | 3.4   | N/A                    | Clear Space?                | N/A   |
|                                         |                        | Road X Slope (%)      | 9.0   | N/A                    | Clear Space to XWalk (in)   | N/A   |
|                                         | N/A                    | Any Obstructions?     | N/A   | N/A                    | Storm Grate/Utility Hazard? | N/A   |
|                                         |                        | Obstruction Type      |       |                        | Storm Grate/Utility Type    |       |
|                                         |                        |                       | N/A   |                        |                             | N/A   |
|                                         |                        |                       |       | l                      |                             |       |

Yes

Surface Condition? (G/P)

Good