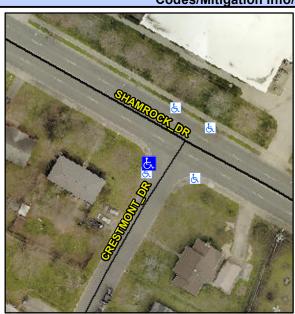

## Access Compliance Report Public Rights-of-Way (Curb Ramps)

Intersection ID: 12108Main Street: CRESTMONT\_DRCross Street: SHAMROCK\_DRLocation:SWADA ID: 9563E9488658Ramp Type: PerpDiagInitial Pass/Fail: FailOverall Compliance: NoSeverity Score: 13.75

## Field Measurements/Component Compliance

Street 1 Name
Stop Condition-Street 2
Street 2 Name
Stop Condition-Street 1

CRESTMONT DR
StopSign
SHAMROCK DR
None

Possible Solutions:

Remove & Replace Curb Ramp With Two New Directional Ramps or Equivalent.