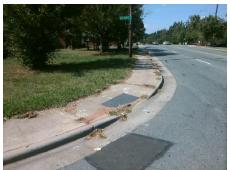

## Field Measurements/Component Compliance

Street 1 Name
Stop Condition-Street 2
Street 2 Name
Stop Condition-Street 1

CRESTMONT DR
StopSign
SHAMROCK DR
None

Possible Solutions:

Remove & Replace Curb Ramp With Two New Directional Ramps or Equivalent.

Surveyor Notes:

N/A

PROW/ADA:

Not Found, R304.2.2, R304.5.3

Total Cost: \$ 3200.00

| Field Measurements/Component Compilance |                        |                       |       |                        |                             |       |
|-----------------------------------------|------------------------|-----------------------|-------|------------------------|-----------------------------|-------|
|                                         | Compliance Description |                       | Data  | Compliance Description |                             | Data  |
|                                         | N/A                    | Ramp Length (in)      | 56.0  | No                     | Ramp Slope (%)              | 8.4   |
|                                         | Yes                    | Ramp Width (in)       | 48.0  | No                     | Ramp XSlope (%)             | 4.0   |
|                                         | N/A                    | Flare Type LT         | N/A   | N/A                    | Flare Type RT               | N/A   |
|                                         | N/A                    | Flare Slope LT (%)    | N/A   | N/A                    | Flare Slope RT (%)          | N/A   |
|                                         | N/A                    | Flare Traversable LT? | N/A   | N/A                    | Flare Traversable RT?       | N/A   |
|                                         | N/A                    | Landing Length (in)   | N/A   | N/A                    | DWS Provided?               | N/A   |
|                                         | N/A                    | Landing Width (in)    | N/A   | N/A                    | DWS Contrast?               | N/A   |
|                                         | N/A                    | Landing Slope (%)     | N/A   | N/A                    | DWS Length (in)             | N/A   |
|                                         | N/A                    | Landing X Slope (%)   | N/A   | N/A                    | DWS Full Width?             | N/A   |
|                                         | N/A                    | Landing Curb? (Y/N)   | N/A   | N/A                    | DWS Offset (in)             | N/A   |
|                                         | N/A                    | Shared Landing?       | N/A   |                        |                             |       |
|                                         | N/A                    | Gutter Ponding?       | N/A   | N/A                    | Gutter Slope (%)            | N/A   |
|                                         | N/A                    | Gutter Lip Ht (in)    | N/A   | N/A                    | Gutter X Slope (%)          | N/A   |
|                                         | N/A                    | Painted X Walk1?      | No    | N/A                    | Painted X Walk2?            | No    |
|                                         |                        | X Walk 1 Direction    | To SE |                        | X Walk 2 Direction          | To NE |
|                                         | N/A                    | X Walk 1 Width (in)   | N/A   | N/A                    | X Walk 2 Width (in)         | N/A   |
|                                         |                        | X Walk 1 Slope (%)    | 0.2   |                        | X Walk 2 Slope (%)          | 6.2   |
|                                         |                        | X Walk 1 X Slope (%)  | 3.6   |                        | X Walk 2 X Slope (%)        | 1.1   |
|                                         | N/A                    | Ramp inside XWalk1?   | N/A   | N/A                    | Ramp inside XWalk2?         | N/A   |
|                                         |                        | Road Slope (%)        | 3.4   | N/A                    | Clear Space?                | N/A   |
|                                         |                        | Road X Slope (%)      | 9.0   | N/A                    | Clear Space to XWalk (in)   | N/A   |
|                                         | N/A                    | Any Obstructions?     | N/A   | N/A                    | Storm Grate/Utility Hazard? | N/A   |
|                                         |                        | Obstruction Type      |       |                        | Storm Grate/Utility Type    |       |
|                                         |                        |                       | N/A   |                        |                             | N/A   |
|                                         |                        |                       |       | l                      |                             |       |

Yes

Surface Condition? (G/P)

Good