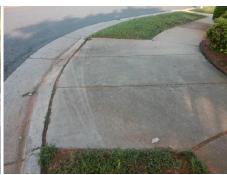

## **Access Compliance Report Public Rights-of-Way** (Curb Ramps)

Intersection ID: 6582 Main Street: LIGON\_CT Cross Street: PAMELA\_LORRAINE\_DR Location: N **Severity Score:** ADA ID: 95664356B084 Ramp Type: Perp Initial Pass/Fail: Fail **Overall Compliance: No** 8.75