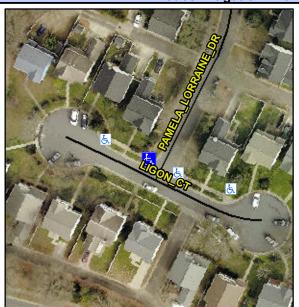

## **Access Compliance Report Public Rights-of-Way** (Curb Ramps)

Intersection ID: 6582 Main Street: LIGON\_CT Cross Street: PAMELA\_LORRAINE\_DR Location: N **Severity Score:** ADA ID: 95664356B084 Ramp Type: Perp Initial Pass/Fail: Fail **Overall Compliance: No** 8.75