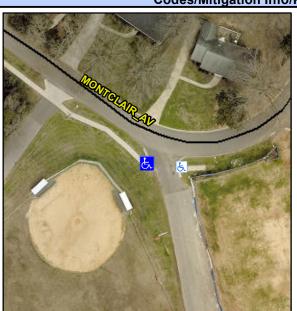

## Access Compliance Report Public Rights-of-Way (Curb Ramps)

Intersection ID: 10032016Main Street:MONTCLAIR\_AVCross Street:N/ALocation:SWADA ID: 956653DBF1F7Ramp Type:BlendTrans2Initial Pass/Fail:FailOverall Compliance:NoSeverity Score:8.75

## Field Measurements/Component Compliance

Street 1 Name PROVIDENCE CIR
Stop Condition-Street 1 StopSign
Street 2 Name N/A
Stop Condition-Street 2 N/A

Remove & Replace Curb Ramp With Two New Directional Ramps or Equivalent.