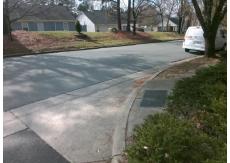

/A  | N/A  | X Wa   | lk 2 Width (in)         | N/A  |
|      | X Walk 1 Slope (%)    | 7.0  |      | X Wa   | lk 2 Slope (%)          | 0.8  |
|      | X Walk 1 X Slope (%)  | 1.0  |      | X Wa   | lk 2 X Slope (%)        | 4.2  |
| N/A  | Ramp inside XWalk1?   | N/A  | N/A  | Ramp   | inside XWalk2?          | N/A  |
|      | Road Slope (%)        | 4.0  | N/A  | Clear  | Space?                  | N/A  |
|      | Road X Slope (%)      | 4.7  | N/A  | Clear  | Space to XWalk (in)     | N/A  |
| N/A  | Any Obstructions?     | N/A  | N/A  | Storm  | n Grate/Utility Hazard? | N/A  |
|      | Obstruction Type      |      |      | Storm  | n Grate/Utility Type    |      |
|      |                       | N/A  |      |        |                         | N/A  |

Surface Condition? (G/P)

Good







3200.00