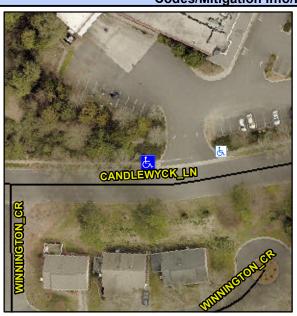

## Access Compliance Report Public Rights-of-Way (Curb Ramps)

Intersection ID: 10022434 Main Street: CANDLEWYCK\_LN Cross Street: N/A Location: NW

ADA ID: 9567744696F7 Ramp Type: PerpDiag Initial Pass/Fail: Fail Overall Compliance: No Severity Score: 12.5