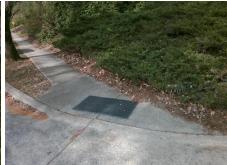

| N/A  | X Wa   | lk 2 Width (in)         | N/A  |
|      | X Walk 1 Slope (%)    | 7.0  |      | X Wa   | lk 2 Slope (%)          | 0.8  |
|      | X Walk 1 X Slope (%)  | 1.0  |      | X Wa   | lk 2 X Slope (%)        | 4.2  |
| N/A  | Ramp inside XWalk1?   | N/A  | N/A  | Ramp   | inside XWalk2?          | N/A  |
|      | Road Slope (%)        | 4.0  | N/A  | Clear  | Space?                  | N/A  |
|      | Road X Slope (%)      | 4.7  | N/A  | Clear  | Space to XWalk (in)     | N/A  |
| N/A  | Any Obstructions?     | N/A  | N/A  | Storm  | n Grate/Utility Hazard? | N/A  |
|      | Obstruction Type      |      |      | Storm  | n Grate/Utility Type    |      |
|      |                       | N/A  |      |        |                         | N/A  |

Surface Condition? (G/P)

Good







3200.00