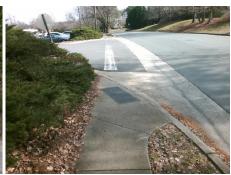

## Access Compliance Report Public Rights-of-Way (Curb Ramps)

Intersection ID: 10022434 Main Street: CANDLEWYCK\_LN Cross Street: N/A Location: NW

ADA ID: 9567744696F7 Ramp Type: PerpDiag Initial Pass/Fail: Fail Overall Compliance: No Severity Score: 12.5

## Field Measurements/Component Compliance

Street 1 Name
Stop Condition-Street 2
Street 2 Name
Stop Condition-Street 1

Possible Solutions:

Remove & Replace Curb Ramp With Two New Directional Ramps or Equivalent.

Surveyor Notes:

N/A

PROW/ADA:

Not Found, R304.5.3

| Comp | liance Description    | Data | Comp | liance | Description             | Data |
|------|-----------------------|------|------|--------|-------------------------|------|
| N/A  | Ramp Length (in)      | 48.0 | Yes  | Ramp   | Slope (%)               | 7.8  |
| Yes  | Ramp Width (in)       | 48.0 | No   | Ramp   | XSlope (%)              | 5.9  |
| N/A  | Flare Type LT         | N/A  | N/A  | Flare  | Type RT                 | N/A  |
| N/A  | Flare Slope LT (%)    | N/A  | N/A  | Flare  | Slope RT (%)            | N/A  |
| N/A  | Flare Traversable LT? | N/A  | N/A  | Flare  | Traversable RT?         | N/A  |
| N/A  | Landing Length (in)   | N/A  | N/A  | DWS    | Provided?               | N/A  |
| N/A  | Landing Width (in)    | N/A  | N/A  | DWS    | Contrast?               | N/A  |
| N/A  | Landing Slope (%)     | N/A  | N/A  | DWS    | Length (in)             | N/A  |
| N/A  | Landing X Slope (%)   | N/A  | N/A  | DWS    | Full Width?             | N/A  |
| N/A  | Landing Curb? (Y/N)   | N/A  | N/A  | DWS    | Offset (in)             | N/A  |
| N/A  | Shared Landing?       | N/A  |      |        |                         |      |
| N/A  | Gutter Ponding?       | N/A  | N/A  | Gutte  | r Slope (%)             | N/A  |
| N/A  | Gutter Lip Ht (in)    | 0.5  | N/A  | Gutte  | r X Slope (%)           | N/A  |
| N/A  | Painted X Walk1?      | No   | N/A  | Paint  | ed X Walk2?             | No   |
|      | X Walk 1 Direction    | To S |      | X Wa   | lk 2 Direction          | То Е |
| N/A  | X Walk 1 Width (in)   | N/A  | N/A  | X Wa   | lk 2 Width (in)         | N/A  |
|      | X Walk 1 Slope (%)    | 7.0  |      | X Wa   | lk 2 Slope (%)          | 0.8  |
|      | X Walk 1 X Slope (%)  | 1.0  |      | X Wa   | lk 2 X Slope (%)        | 4.2  |
| N/A  | Ramp inside XWalk1?   | N/A  | N/A  | Ramp   | inside XWalk2?          | N/A  |
|      | Road Slope (%)        | 4.0  | N/A  | Clear  | Space?                  | N/A  |
|      | Road X Slope (%)      | 4.7  | N/A  | Clear  | Space to XWalk (in)     | N/A  |
| N/A  | Any Obstructions?     | N/A  | N/A  | Storm  | n Grate/Utility Hazard? | N/A  |
|      | Obstruction Type      |      |      | Storm  | n Grate/Utility Type    |      |
|      |                       | N/A  |      |        |                         | N/A  |