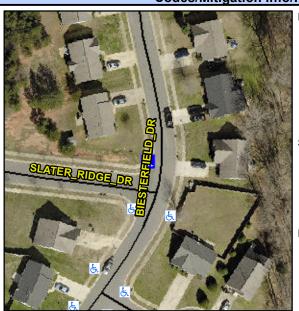

## Access Compliance Report Public Rights-of-Way (Curb Ramps)

Intersection ID: 30170 Main Street: BIESTERFIELD\_DR Cross Street: SLATER\_RIDGE\_DR Location: N

ADA ID: 956EED6F92DC Ramp Type: PerpDiag Initial Pass/Fail: Fail Overall Compliance: No Severity Score: 46.25

## Field Measurements/Component Compliance

Street 1 Name
Stop Condition-Street 2
Street 2 Name
Stop Condition-Street 1

BLISTERFIELD DR StopSign SLATERFIELD DR None Possible Solutions:

Remove & Replace Curb Ramp With Two New Directional Ramps or Equivalent.