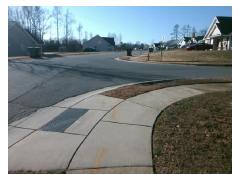

## Field Measurements/Component Compliance

Street 1 Name
Stop Condition-Street 2
Street 2 Name
Stop Condition-Street 1

BLISTERFIELD DR StopSign SLATERFIELD DR None Possible Solutions:

Remove & Replace Curb Ramp With Two New Directional Ramps or Equivalent.

Surveyor Notes:

N/A

PROW/ADA:

Not Found, R304.5.1, R304.2.2, R304.5.3

Total Cost: \$ 3200.00

| Compliance Description |                       | Data | Compliance Description |                             | Data |
|------------------------|-----------------------|------|------------------------|-----------------------------|------|
| N/A                    | Ramp Length (in)      | 46.0 | No                     | Ramp Slope (%)              | 8.4  |
| No                     | Ramp Width (in)       | 46.5 | No                     | Ramp XSlope (%)             | 10.4 |
| N/A                    | Flare Type LT         | N/A  | N/A                    | Flare Type RT               | N/A  |
| N/A                    | Flare Slope LT (%)    | N/A  | N/A                    | Flare Slope RT (%)          | N/A  |
| N/A                    | Flare Traversable LT? | N/A  | N/A                    | Flare Traversable RT?       | N/A  |
| N/A                    | Landing Length (in)   | N/A  | N/A                    | DWS Provided?               | N/A  |
| N/A                    | Landing Width (in)    | N/A  | N/A                    | DWS Contrast?               | N/A  |
| N/A                    | Landing Slope (%)     | N/A  | N/A                    | DWS Length (in)             | N/A  |
| N/A                    | Landing X Slope (%)   | N/A  | N/A                    | DWS Full Width?             | N/A  |
| N/A                    | Landing Curb? (Y/N)   | N/A  | N/A                    | DWS Offset (in)             | N/A  |
| N/A                    | Shared Landing?       | N/A  |                        |                             |      |
| N/A                    | Gutter Ponding?       | N/A  | N/A                    | Gutter Slope (%)            | N/A  |
| N/A                    | Gutter Lip Ht (in)    | N/A  | N/A                    | Gutter X Slope (%)          | N/A  |
| N/A                    | Painted X Walk1?      | No   | N/A                    | Painted X Walk2?            | No   |
|                        | X Walk 1 Direction    | To S |                        | X Walk 2 Direction          | То Е |
| N/A                    | X Walk 1 Width (in)   | N/A  | N/A                    | X Walk 2 Width (in)         | N/A  |
|                        | X Walk 1 Slope (%)    | 6.4  |                        | X Walk 2 Slope (%)          | 1.1  |
|                        | X Walk 1 X Slope (%)  | 0.5  |                        | X Walk 2 X Slope (%)        | 5.6  |
| N/A                    | Ramp inside XWalk1?   | N/A  | N/A                    | Ramp inside XWalk2?         | N/A  |
|                        | Road Slope (%)        | 5.7  | N/A                    | Clear Space?                | N/A  |
|                        | Road X Slope (%)      | 6.5  | N/A                    | Clear Space to XWalk (in)   | N/A  |
| N/A                    | Any Obstructions?     | N/A  | N/A                    | Storm Grate/Utility Hazard? | N/A  |
|                        | Obstruction Type      |      | l                      | Storm Grate/Utility Type    |      |
|                        |                       | N/A  |                        |                             | N/A  |
|                        |                       |      |                        |                             |      |