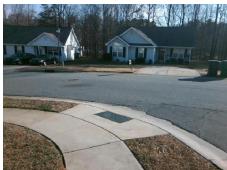

## Field Measurements/Component Compliance

Street 1 Name
Stop Condition-Street 2
Street 2 Name
Stop Condition-Street 1

BLISTERFIELD DR StopSign SLATERFIELD DR None Possible Solutions:

Remove & Replace Curb Ramp With Two New Directional Ramps or Equivalent.

Surveyor Notes:

N/A

PROW/ADA:

Not Found, R304.5.1, R304.2.2, R304.5.3

Total Cost: \$ 3200.00

| Compliance Description |                       | Data | Compliance Description |                             | Data |
|------------------------|-----------------------|------|------------------------|-----------------------------|------|
| N/A                    | Ramp Length (in)      | 46.0 | No                     | Ramp Slope (%)              | 8.4  |
| No                     | Ramp Width (in)       | 46.5 | No                     | Ramp XSlope (%)             | 10.4 |
| N/A                    | Flare Type LT         | N/A  | N/A                    | Flare Type RT               | N/A  |
| N/A                    | Flare Slope LT (%)    | N/A  | N/A                    | Flare Slope RT (%)          | N/A  |
| N/A                    | Flare Traversable LT? | N/A  | N/A                    | Flare Traversable RT?       | N/A  |
| N/A                    | Landing Length (in)   | N/A  | N/A                    | DWS Provided?               | N/A  |
| N/A                    | Landing Width (in)    | N/A  | N/A                    | DWS Contrast?               | N/A  |
| N/A                    | Landing Slope (%)     | N/A  | N/A                    | DWS Length (in)             | N/A  |
| N/A                    | Landing X Slope (%)   | N/A  | N/A                    | DWS Full Width?             | N/A  |
| N/A                    | Landing Curb? (Y/N)   | N/A  | N/A                    | DWS Offset (in)             | N/A  |
| N/A                    | Shared Landing?       | N/A  |                        |                             |      |
| N/A                    | Gutter Ponding?       | N/A  | N/A                    | Gutter Slope (%)            | N/A  |
| N/A                    | Gutter Lip Ht (in)    | N/A  | N/A                    | Gutter X Slope (%)          | N/A  |
| N/A                    | Painted X Walk1?      | No   | N/A                    | Painted X Walk2?            | No   |
|                        | X Walk 1 Direction    | To S |                        | X Walk 2 Direction          | То Е |
| N/A                    | X Walk 1 Width (in)   | N/A  | N/A                    | X Walk 2 Width (in)         | N/A  |
|                        | X Walk 1 Slope (%)    | 6.4  |                        | X Walk 2 Slope (%)          | 1.1  |
|                        | X Walk 1 X Slope (%)  | 0.5  |                        | X Walk 2 X Slope (%)        | 5.6  |
| N/A                    | Ramp inside XWalk1?   | N/A  | N/A                    | Ramp inside XWalk2?         | N/A  |
|                        | Road Slope (%)        | 5.7  | N/A                    | Clear Space?                | N/A  |
|                        | Road X Slope (%)      | 6.5  | N/A                    | Clear Space to XWalk (in)   | N/A  |
| N/A                    | Any Obstructions?     | N/A  | N/A                    | Storm Grate/Utility Hazard? | N/A  |
|                        | Obstruction Type      |      | l                      | Storm Grate/Utility Type    |      |
|                        |                       | N/A  |                        |                             | N/A  |
|                        |                       |      |                        |                             |      |