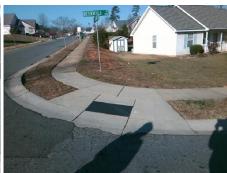

## Field Measurements/Component Compliance

Street 1 Name
Stop Condition-Street 2
Street 2 Name
Stop Condition-Street 1

BLISTERFIELD DR StopSign SLATERFIELD DR None Possible Solutions:

Remove & Replace Curb Ramp With Two New Directional Ramps or Equivalent.

Surveyor Notes:

N/A

PROW/ADA:

Not Found, R304.5.1, R304.2.2, R304.5.3

Total Cost: \$ 3200.00

| Compliance Description |                       | Data | Compliance Description |                             | Data |
|------------------------|-----------------------|------|------------------------|-----------------------------|------|
| N/A                    | Ramp Length (in)      | 46.0 | No                     | Ramp Slope (%)              | 8.4  |
| No                     | Ramp Width (in)       | 46.5 | No                     | Ramp XSlope (%)             | 10.4 |
| N/A                    | Flare Type LT         | N/A  | N/A                    | Flare Type RT               | N/A  |
| N/A                    | Flare Slope LT (%)    | N/A  | N/A                    | Flare Slope RT (%)          | N/A  |
| N/A                    | Flare Traversable LT? | N/A  | N/A                    | Flare Traversable RT?       | N/A  |
| N/A                    | Landing Length (in)   | N/A  | N/A                    | DWS Provided?               | N/A  |
| N/A                    | Landing Width (in)    | N/A  | N/A                    | DWS Contrast?               | N/A  |
| N/A                    | Landing Slope (%)     | N/A  | N/A                    | DWS Length (in)             | N/A  |
| N/A                    | Landing X Slope (%)   | N/A  | N/A                    | DWS Full Width?             | N/A  |
| N/A                    | Landing Curb? (Y/N)   | N/A  | N/A                    | DWS Offset (in)             | N/A  |
| N/A                    | Shared Landing?       | N/A  |                        |                             |      |
| N/A                    | Gutter Ponding?       | N/A  | N/A                    | Gutter Slope (%)            | N/A  |
| N/A                    | Gutter Lip Ht (in)    | N/A  | N/A                    | Gutter X Slope (%)          | N/A  |
| N/A                    | Painted X Walk1?      | No   | N/A                    | Painted X Walk2?            | No   |
|                        | X Walk 1 Direction    | To S |                        | X Walk 2 Direction          | То Е |
| N/A                    | X Walk 1 Width (in)   | N/A  | N/A                    | X Walk 2 Width (in)         | N/A  |
|                        | X Walk 1 Slope (%)    | 6.4  |                        | X Walk 2 Slope (%)          | 1.1  |
|                        | X Walk 1 X Slope (%)  | 0.5  |                        | X Walk 2 X Slope (%)        | 5.6  |
| N/A                    | Ramp inside XWalk1?   | N/A  | N/A                    | Ramp inside XWalk2?         | N/A  |
|                        | Road Slope (%)        | 5.7  | N/A                    | Clear Space?                | N/A  |
|                        | Road X Slope (%)      | 6.5  | N/A                    | Clear Space to XWalk (in)   | N/A  |
| N/A                    | Any Obstructions?     | N/A  | N/A                    | Storm Grate/Utility Hazard? | N/A  |
|                        | Obstruction Type      |      | l                      | Storm Grate/Utility Type    |      |
|                        |                       | N/A  |                        |                             | N/A  |
|                        |                       |      |                        |                             |      |