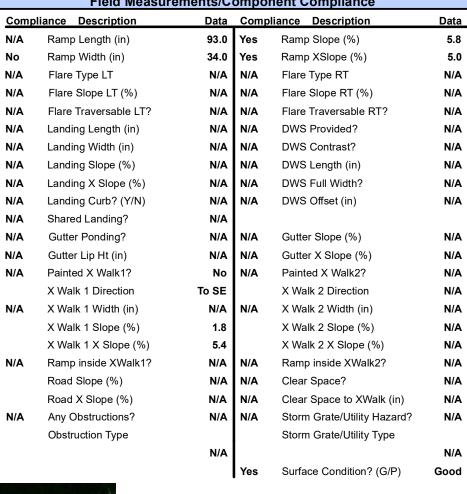

## Field Measurements/Component Compliance

| Street 1 Name           | WADE ARDREY RD |  |
|-------------------------|----------------|--|
| Stop Condition-Street 2 | None           |  |
| Street 2 Name           | N/A            |  |
| Stop Condition-Street 1 | N/A            |  |