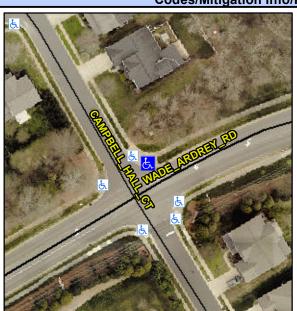

## **Access Compliance Report Public Rights-of-Way** (Curb Ramps)

**Cross Street: CAMPBELL HALL CT** Intersection ID: 28929 Main Street: WADE ARDREY RD Location: NE **Overall Compliance: No** ADA ID: 957076C5D209 Ramp Type: Perp Initial Pass/Fail: Fail Severity Score: 18.75