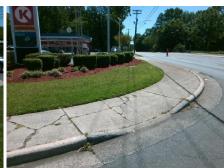

Codes/Mitigation Info/Possible Solution

Stop Condition-Street 1

N/A

| Possible Solutions:           | Compl | Compliance            |            | Description |  |
|-------------------------------|-------|-----------------------|------------|-------------|--|
| Remove & Replace Entire Ramp. | N/A   | Ram                   | p Length   | (in)        |  |
| •                             | Yes   | ()                    |            |             |  |
|                               | N/A   |                       |            |             |  |
|                               | N/A   |                       |            |             |  |
|                               | N/A   |                       |            |             |  |
|                               | N/A   | Landing Length (in)   |            |             |  |
| Surveyor Notes:               | N/A   | Land                  | ing Width  | n (in)      |  |
| N/A                           | N/A   | Landing Slope (%)     |            |             |  |
|                               | N/A   | Land                  | ing X Slo  | ре (%       |  |
|                               | N/A   | Land                  | ing Curb   | ? (Y/N      |  |
|                               | N/A   | Share                 | ed Landiı  | ng?         |  |
| PROW/ADA:                     | N/A   | Gutte                 | er Pondin  | ıg?         |  |
| Not Found, R304.2.2           | N/A   | Gutte                 | er Lip Ht  | (in)        |  |
|                               | N/A   | Paint                 | ed X Wa    | lk1?        |  |
|                               |       | X Wa                  | ılk 1 Dire | ction       |  |
|                               | N/A   | X Wa                  | ılk 1 Widt | th (in)     |  |
|                               |       | X Wa                  | ılk 1 Slop | e (%)       |  |
|                               |       | X Wa                  | ılk 1 X SI | ope (%      |  |
|                               | N/A   | N/A Ramp inside XWalk |            |             |  |
|                               |       | Road                  | Slope (9   | %)          |  |
|                               |       |                       |            |             |  |