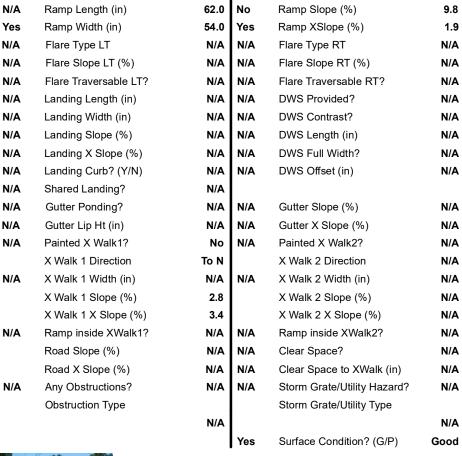

## Field Measurements/Component Compliance

Compliance Description

Data

Street 1 Name

NATIONS FORD RD

Stop Condition-Street 2

Street 2 Name

N/A

Stop Condition-Street 1

N/A

| Possible Solutions:           | Compl | Compliance            |            | Description |  |
|-------------------------------|-------|-----------------------|------------|-------------|--|
| Remove & Replace Entire Ramp. | N/A   | Ram                   | p Length   | (in)        |  |
| •                             | Yes   | ()                    |            |             |  |
|                               | N/A   |                       |            |             |  |
|                               | N/A   |                       |            |             |  |
|                               | N/A   |                       |            |             |  |
|                               | N/A   | Landing Length (in)   |            |             |  |
| Surveyor Notes:               | N/A   | Land                  | ing Width  | n (in)      |  |
| N/A                           | N/A   | Landing Slope (%)     |            |             |  |
|                               | N/A   | Land                  | ing X Slo  | ре (%       |  |
|                               | N/A   | Land                  | ing Curb   | ? (Y/N      |  |
|                               | N/A   | Share                 | ed Landiı  | ng?         |  |
| PROW/ADA:                     | N/A   | Gutte                 | er Pondin  | ıg?         |  |
| Not Found, R304.2.2           | N/A   | Gutte                 | er Lip Ht  | (in)        |  |
|                               | N/A   | Paint                 | ed X Wa    | lk1?        |  |
|                               |       | X Wa                  | ılk 1 Dire | ction       |  |
|                               | N/A   | X Wa                  | ılk 1 Widt | th (in)     |  |
|                               |       | X Wa                  | ılk 1 Slop | e (%)       |  |
|                               |       | X Wa                  | ılk 1 X SI | ope (%      |  |
|                               | N/A   | N/A Ramp inside XWalk |            |             |  |
|                               |       | Road                  | Slope (9   | %)          |  |
|                               |       |                       |            |             |  |