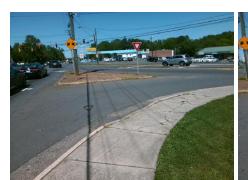

Codes/Mitigation Info/Possible Solution

Stop Condition-Street 1

N/A

| Possible Solutions:           | Compl | Compliance            |            | Description |  |
|-------------------------------|-------|-----------------------|------------|-------------|--|
| Remove & Replace Entire Ramp. | N/A   | Ram                   | p Length   | (in)        |  |
| •                             | Yes   | ()                    |            |             |  |
|                               | N/A   |                       |            |             |  |
|                               | N/A   |                       |            |             |  |
|                               | N/A   |                       |            |             |  |
|                               | N/A   | Landing Length (in)   |            |             |  |
| Surveyor Notes:               | N/A   | Land                  | ing Width  | n (in)      |  |
| N/A                           | N/A   | Landing Slope (%)     |            |             |  |
|                               | N/A   | Land                  | ing X Slo  | ре (%       |  |
|                               | N/A   | Land                  | ing Curb   | ? (Y/N      |  |
|                               | N/A   | Share                 | ed Landiı  | ng?         |  |
| PROW/ADA:                     | N/A   | Gutte                 | er Pondin  | ıg?         |  |
| Not Found, R304.2.2           | N/A   | Gutte                 | er Lip Ht  | (in)        |  |
|                               | N/A   | Paint                 | ed X Wa    | lk1?        |  |
|                               |       | X Wa                  | ılk 1 Dire | ction       |  |
|                               | N/A   | X Wa                  | ılk 1 Widt | th (in)     |  |
|                               |       | X Wa                  | ılk 1 Slop | e (%)       |  |
|                               |       | X Wa                  | ılk 1 X SI | ope (%      |  |
|                               | N/A   | N/A Ramp inside XWalk |            |             |  |
|                               |       | Road                  | Slope (9   | %)          |  |
|                               |       |                       |            |             |  |