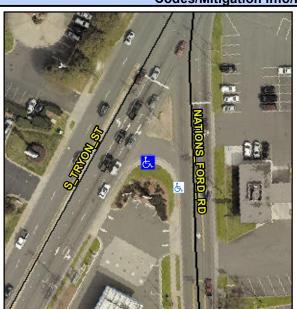

## Access Compliance Report Public Rights-of-Way (Curb Ramps)

Data

Intersection ID: 17450 Main Street: NATIONS\_FORD\_RD Cross Street: S\_TRYON\_ST Location: S

ADA ID: 95709776345A Ramp Type: Perp Initial Pass/Fail: Fail Overall Compliance: No Severity Score: 12.5

## Field Measurements/Component Compliance

Compliance Description

Data

Street 1 Name

NATIONS FORD RD

Stop Condition-Street 2

Street 2 Name

N/A

Stop Condition-Street 1

N/A

| Possible Solutions:           | Compl | Compliance            |            | Description |  |
|-------------------------------|-------|-----------------------|------------|-------------|--|
| Remove & Replace Entire Ramp. | N/A   | Ram                   | p Length   | (in)        |  |
| •                             | Yes   | ()                    |            |             |  |
|                               | N/A   |                       |            |             |  |
|                               | N/A   |                       |            |             |  |
|                               | N/A   |                       |            |             |  |
|                               | N/A   | Landing Length (in)   |            |             |  |
| Surveyor Notes:               | N/A   | Land                  | ing Width  | n (in)      |  |
| N/A                           | N/A   | Landing Slope (%)     |            |             |  |
|                               | N/A   | Land                  | ing X Slo  | ре (%       |  |
|                               | N/A   | Land                  | ing Curb   | ? (Y/N      |  |
|                               | N/A   | Share                 | ed Landiı  | ng?         |  |
| PROW/ADA:                     | N/A   | Gutte                 | er Pondin  | ıg?         |  |
| Not Found, R304.2.2           | N/A   | Gutte                 | er Lip Ht  | (in)        |  |
|                               | N/A   | Paint                 | ed X Wa    | lk1?        |  |
|                               |       | X Wa                  | ılk 1 Dire | ction       |  |
|                               | N/A   | X Wa                  | ılk 1 Widt | th (in)     |  |
|                               |       | X Wa                  | ılk 1 Slop | e (%)       |  |
|                               |       | X Wa                  | ılk 1 X SI | ope (%      |  |
|                               | N/A   | N/A Ramp inside XWalk |            |             |  |
|                               |       | Road                  | Slope (9   | %)          |  |
|                               |       |                       |            |             |  |