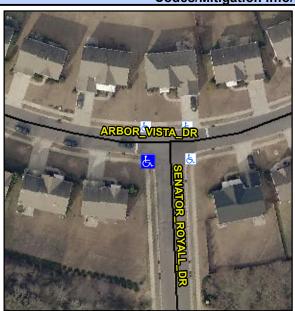

## **Access Compliance Report Public Rights-of-Way** (Curb Ramps)

Main Street: ARBOR VISTA DR Intersection ID: 46324 Cross Street: SENATOR ROYALL DR Location: SW **Overall Compliance: No** ADA ID: 957234257DE4 Ramp Type: PerpDiag Initial Pass/Fail: Fail **Severity Score:** 8.75

## Field Measurements/Component Compliance

ARBOR VISTA DR Street 1 Name Stop Condition-Street 2 Street 2 Name **SENATOR ROYALL DR** Stop Condition-Street 1

Possible Solutions: Remove & Replace Curb Ramp With Two New Directional Ramps or Equivalent. Surveyor Notes: N/A PROW/ADA: Not Found, R304.5.1