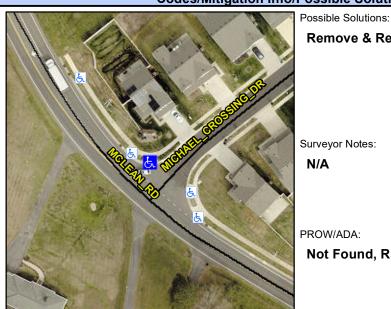

N/A

N/A

7.8

Good

Main Street: MICHAEL CROSSING DR **Cross Street: MCLEAN RD** Location: Intersection ID: 50516 N Ramp Type: Combination1 Initial Pass/Fail: Fail **Overall Compliance: No** ADA ID: 9573654704EC Severity Score: 13.75