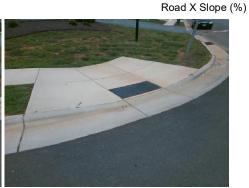

Gutter Lip Ht (in)    | N/A   | N/A   | Gutte | er X Slope (%)  | N/A  |
| N/A                                     | Painted X Walk1?      | No    | N/A   | Paint | ed X Walk2?     | N/A  |
|                                         | X Walk 1 Direction    | To SE |       | X Wa  | lk 2 Direction  | N/A  |
|                                         | X Walk 1 Width (in)   | N/A   |       | X Wa  | lk 2 Width (in) | N/A  |

5.4

3.2

N/A

N/A

N/A

N/A

N/A

N/A

N/A

Yes

X Walk 2 Slope (%)

X Walk 2 X Slope (%)

Ramp inside XWalk2?

Clear Space to XWalk (in)

Storm Grate/Utility Hazard?

Storm Grate/Utility Type

Surface Condition? (G/P)

Clear Space?

Any Obstruction?

**Obstruction Type** 

Curb Slope (%)

X Walk 1 Slope (%)

X Walk 1 X Slope (%)

Ramp inside XWalk1?

Road Slope (%)







N/A