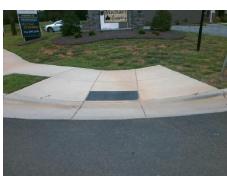

Total Cost: 1800.00

| Field Measurements/Component Compilance |                       |       |       |       |                 |      |
|-----------------------------------------|-----------------------|-------|-------|-------|-----------------|------|
| Compliance Description                  |                       | Data  | Compl | iance | Description     | Data |
| N/A                                     | Ramp Length LT (in)   | 40.0  | N/A   | Ram   | Length RT (in)  | 39.0 |
| Yes                                     | Ramp Width LT (in)    | 59.0  | Yes   | Ram   | Width RT (in)   | 60.0 |
| No                                      | Ramp Slope LT (%)     | 11.0  | Yes   | Ram   | Slope RT (%)    | 7.5  |
| Yes                                     | Ramp XSlope LT (%)    | 1.4   | Yes   | Ram   | XSlope RT (%)   | 1.9  |
| N/A                                     | Ramp Length (in)      | 60.0  | Yes   | Ramp  | Slope (%)       | 1.8  |
| Yes                                     | Ramp Width (in)       | 48.5  | No    | Ramp  | XSlope (%)      | 2.3  |
| N/A                                     | Flare Type LT         | N/A   | N/A   | Flare | Type RT         | N/A  |
| N/A                                     | Flare Slope LT (%)    | N/A   | N/A   | Flare | Slope RT (%)    | N/A  |
| N/A                                     | Flare Traversable LT? | N/A   | N/A   | Flare | Traversable RT? | N/A  |
| N/A                                     | Landing Length (in)   | N/A   | N/A   | DWS   | Provided?       | N/A  |
| N/A                                     | Landing Width (in)    | N/A   | N/A   | DWS   | Contrast?       | N/A  |
| N/A                                     | Landing Slope (%)     | N/A   | N/A   | DWS   | Length (in)     | N/A  |
| N/A                                     | Landing X Slope (%)   | N/A   | N/A   | DWS   | Full Width?     | N/A  |
| N/A                                     | Landing Curb? (Y/N)   | N/A   | N/A   | DWS   | Offset (in)     | N/A  |
| N/A                                     | Shared Landing?       | N/A   |       |       |                 |      |
| N/A                                     | Gutter Ponding?       | N/A   | N/A   | Gutte | er Slope (%)    | N/A  |
| N/A                                     | Gutter Lip Ht (in)    | N/A   | N/A   | Gutte | er X Slope (%)  | N/A  |
| N/A                                     | Painted X Walk1?      | No    | N/A   | Paint | ed X Walk2?     | N/A  |
|                                         | X Walk 1 Direction    | To SE |       | X Wa  | lk 2 Direction  | N/A  |
|                                         | X Walk 1 Width (in)   | N/A   |       | X Wa  | lk 2 Width (in) | N/A  |