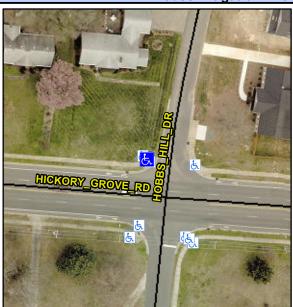

Intersection ID: N/A Main Street: HICKORY GROVE RD Cross Street: HOBBS HILL DR Location: NW **Overall Compliance: No Severity Score:** 0 ADA ID: 9575F74BA5B7 Ramp Type: Combination2Diag Initial Pass/Fail: Fail