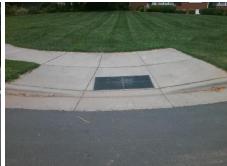

Intersection ID: N/A Main Street: HICKORY GROVE RD Cross Street: HOBBS HILL DR Location: NW **Overall Compliance: No Severity Score:** 0 ADA ID: 9575F74BA5B7 Ramp Type: Combination2Diag Initial Pass/Fail: Fail