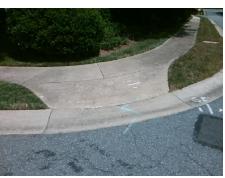

## **Access Compliance Report Public Rights-of-Way** (Curb Ramps)

Intersection ID: 2412 Main Street: HIDDEN MEADOW LN **Cross Street: LAUREL RUN DR** Location: Ε ADA ID: 9576DA9ADDA6 Ramp Type: PerpDiag Initial Pass/Fail: Fail **Overall Compliance: No Severity Score:** 25

## Field Measurements/Component Compliance

Street 1 Name Stop Condition-Street 2 Street 2 Name Stop Condition-Street 1 HIDDEN MEADOW LN StopSign LAUREL RUN DR None

**Remove & Replace Curb Ramp With** Two New Directional Ramps or Equivalent.

N/A

PROW/ADA:

Not Found, R304.2.2, R304.5.3 3200.00

Total Cost:

| Field Measurements/Component Compilance |                       |       |                        |                             |       |
|-----------------------------------------|-----------------------|-------|------------------------|-----------------------------|-------|
| Compliance Description                  |                       | Data  | Compliance Description |                             | Data  |
| N/A                                     | Ramp Length (in)      | 48.0  | No                     | Ramp Slope (%)              | 9.1   |
| Yes                                     | Ramp Width (in)       | 48.0  | No                     | Ramp XSlope (%)             | 6.4   |
| N/A                                     | Flare Type LT         | N/A   | N/A                    | Flare Type RT               | N/A   |
| N/A                                     | Flare Slope LT (%)    | N/A   | N/A                    | Flare Slope RT (%)          | N/A   |
| N/A                                     | Flare Traversable LT? | N/A   | N/A                    | Flare Traversable RT?       | N/A   |
| N/A                                     | Landing Length (in)   | N/A   | N/A                    | DWS Provided?               | N/A   |
| N/A                                     | Landing Width (in)    | N/A   | N/A                    | DWS Contrast?               | N/A   |
| N/A                                     | Landing Slope (%)     | N/A   | N/A                    | DWS Length (in)             | N/A   |
| N/A                                     | Landing X Slope (%)   | N/A   | N/A                    | DWS Full Width?             | N/A   |
| N/A                                     | Landing Curb? (Y/N)   | N/A   | N/A                    | DWS Offset (in)             | N/A   |
| N/A                                     | Shared Landing?       | N/A   |                        |                             |       |
| N/A                                     | Gutter Ponding?       | N/A   | N/A                    | Gutter Slope (%)            | N/A   |
| N/A                                     | Gutter Lip Ht (in)    | N/A   | N/A                    | Gutter X Slope (%)          | N/A   |
| N/A                                     | Painted X Walk1?      | No    | N/A                    | Painted X Walk2?            | No    |
|                                         | X Walk 1 Direction    | To NW |                        | X Walk 2 Direction          | To SW |
| N/A                                     | X Walk 1 Width (in)   | N/A   | N/A                    | X Walk 2 Width (in)         | N/A   |
|                                         | X Walk 1 Slope (%)    | 2.6   |                        | X Walk 2 Slope (%)          | 5.1   |
|                                         | X Walk 1 X Slope (%)  | 4.4   |                        | X Walk 2 X Slope (%)        | 1.1   |
| N/A                                     | Ramp inside XWalk1?   | N/A   | N/A                    | Ramp inside XWalk2?         | N/A   |
|                                         | Road Slope (%)        | 3.7   | N/A                    | Clear Space?                | N/A   |
|                                         | Road X Slope (%)      | 0.1   | N/A                    | Clear Space to XWalk (in)   | N/A   |
| N/A                                     | Any Obstructions?     | N/A   | N/A                    | Storm Grate/Utility Hazard? | N/A   |
|                                         | Obstruction Type      |       | l                      | Storm Grate/Utility Type    |       |
|                                         |                       | N/A   |                        |                             | N/A   |
|                                         |                       |       | Yes                    | Surface Condition? (G/P)    | Good  |