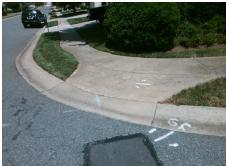

## **Access Compliance Report Public Rights-of-Way** (Curb Ramps)

Intersection ID: 2412 Main Street: HIDDEN MEADOW LN **Cross Street: LAUREL RUN DR** Location: Ε ADA ID: 9576DA9ADDA6 Ramp Type: PerpDiag Initial Pass/Fail: Fail **Overall Compliance: No Severity Score:** 25

## Field Measurements/Component Compliance

Street 1 Name Stop Condition-Street 2 Street 2 Name Stop Condition-Street 1 HIDDEN MEADOW LN StopSign LAUREL RUN DR None

**Remove & Replace Curb Ramp With** Two New Directional Ramps or Equivalent.

N/A

PROW/ADA:

Not Found, R304.2.2, R304.5.3 3200.00

Total Cost:

| Field Measurements/Component Compilance |                       |       |                        |                             |       |
|-----------------------------------------|-----------------------|-------|------------------------|-----------------------------|-------|
| Compliance Description                  |                       | Data  | Compliance Description |                             | Data  |
| N/A                                     | Ramp Length (in)      | 48.0  | No                     | Ramp Slope (%)              | 9.1   |
| Yes                                     | Ramp Width (in)       | 48.0  | No                     | Ramp XSlope (%)             | 6.4   |
| N/A                                     | Flare Type LT         | N/A   | N/A                    | Flare Type RT               | N/A   |
| N/A                                     | Flare Slope LT (%)    | N/A   | N/A                    | Flare Slope RT (%)          | N/A   |
| N/A                                     | Flare Traversable LT? | N/A   | N/A                    | Flare Traversable RT?       | N/A   |
| N/A                                     | Landing Length (in)   | N/A   | N/A                    | DWS Provided?               | N/A   |
| N/A                                     | Landing Width (in)    | N/A   | N/A                    | DWS Contrast?               | N/A   |
| N/A                                     | Landing Slope (%)     | N/A   | N/A                    | DWS Length (in)             | N/A   |
| N/A                                     | Landing X Slope (%)   | N/A   | N/A                    | DWS Full Width?             | N/A   |
| N/A                                     | Landing Curb? (Y/N)   | N/A   | N/A                    | DWS Offset (in)             | N/A   |
| N/A                                     | Shared Landing?       | N/A   |                        |                             |       |
| N/A                                     | Gutter Ponding?       | N/A   | N/A                    | Gutter Slope (%)            | N/A   |
| N/A                                     | Gutter Lip Ht (in)    | N/A   | N/A                    | Gutter X Slope (%)          | N/A   |
| N/A                                     | Painted X Walk1?      | No    | N/A                    | Painted X Walk2?            | No    |
|                                         | X Walk 1 Direction    | To NW |                        | X Walk 2 Direction          | To SW |
| N/A                                     | X Walk 1 Width (in)   | N/A   | N/A                    | X Walk 2 Width (in)         | N/A   |
|                                         | X Walk 1 Slope (%)    | 2.6   |                        | X Walk 2 Slope (%)          | 5.1   |
|                                         | X Walk 1 X Slope (%)  | 4.4   |                        | X Walk 2 X Slope (%)        | 1.1   |
| N/A                                     | Ramp inside XWalk1?   | N/A   | N/A                    | Ramp inside XWalk2?         | N/A   |
|                                         | Road Slope (%)        | 3.7   | N/A                    | Clear Space?                | N/A   |
|                                         | Road X Slope (%)      | 0.1   | N/A                    | Clear Space to XWalk (in)   | N/A   |
| N/A                                     | Any Obstructions?     | N/A   | N/A                    | Storm Grate/Utility Hazard? | N/A   |
|                                         | Obstruction Type      |       | l                      | Storm Grate/Utility Type    |       |
|                                         |                       | N/A   |                        |                             | N/A   |
|                                         |                       |       | Yes                    | Surface Condition? (G/P)    | Good  |