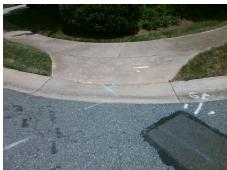

## **Access Compliance Report Public Rights-of-Way** (Curb Ramps)

Intersection ID: 2412 Main Street: HIDDEN MEADOW LN **Cross Street: LAUREL RUN DR** Location: Ε ADA ID: 9576DA9ADDA6 Ramp Type: PerpDiag Initial Pass/Fail: Fail **Overall Compliance: No Severity Score:** 25

## Field Measurements/Component Compliance

Street 1 Name Stop Condition-Street 2 Street 2 Name Stop Condition-Street 1 HIDDEN MEADOW LN StopSign LAUREL RUN DR None

**Remove & Replace Curb Ramp With** Two New Directional Ramps or Equivalent.

N/A

PROW/ADA:

Not Found, R304.2.2, R304.5.3 3200.00

Total Cost:

| Field Measurements/Component Compilance |                       |       |                        |                             |       |
|-----------------------------------------|-----------------------|-------|------------------------|-----------------------------|-------|
| Compliance Description                  |                       | Data  | Compliance Description |                             | Data  |
| N/A                                     | Ramp Length (in)      | 48.0  | No                     | Ramp Slope (%)              | 9.1   |
| Yes                                     | Ramp Width (in)       | 48.0  | No                     | Ramp XSlope (%)             | 6.4   |
| N/A                                     | Flare Type LT         | N/A   | N/A                    | Flare Type RT               | N/A   |
| N/A                                     | Flare Slope LT (%)    | N/A   | N/A                    | Flare Slope RT (%)          | N/A   |
| N/A                                     | Flare Traversable LT? | N/A   | N/A                    | Flare Traversable RT?       | N/A   |
| N/A                                     | Landing Length (in)   | N/A   | N/A                    | DWS Provided?               | N/A   |
| N/A                                     | Landing Width (in)    | N/A   | N/A                    | DWS Contrast?               | N/A   |
| N/A                                     | Landing Slope (%)     | N/A   | N/A                    | DWS Length (in)             | N/A   |
| N/A                                     | Landing X Slope (%)   | N/A   | N/A                    | DWS Full Width?             | N/A   |
| N/A                                     | Landing Curb? (Y/N)   | N/A   | N/A                    | DWS Offset (in)             | N/A   |
| N/A                                     | Shared Landing?       | N/A   |                        |                             |       |
| N/A                                     | Gutter Ponding?       | N/A   | N/A                    | Gutter Slope (%)            | N/A   |
| N/A                                     | Gutter Lip Ht (in)    | N/A   | N/A                    | Gutter X Slope (%)          | N/A   |
| N/A                                     | Painted X Walk1?      | No    | N/A                    | Painted X Walk2?            | No    |
|                                         | X Walk 1 Direction    | To NW |                        | X Walk 2 Direction          | To SW |
| N/A                                     | X Walk 1 Width (in)   | N/A   | N/A                    | X Walk 2 Width (in)         | N/A   |
|                                         | X Walk 1 Slope (%)    | 2.6   |                        | X Walk 2 Slope (%)          | 5.1   |
|                                         | X Walk 1 X Slope (%)  | 4.4   |                        | X Walk 2 X Slope (%)        | 1.1   |
| N/A                                     | Ramp inside XWalk1?   | N/A   | N/A                    | Ramp inside XWalk2?         | N/A   |
|                                         | Road Slope (%)        | 3.7   | N/A                    | Clear Space?                | N/A   |
|                                         | Road X Slope (%)      | 0.1   | N/A                    | Clear Space to XWalk (in)   | N/A   |
| N/A                                     | Any Obstructions?     | N/A   | N/A                    | Storm Grate/Utility Hazard? | N/A   |
|                                         | Obstruction Type      |       | l                      | Storm Grate/Utility Type    |       |
|                                         |                       | N/A   |                        |                             | N/A   |
|                                         |                       |       | Yes                    | Surface Condition? (G/P)    | Good  |