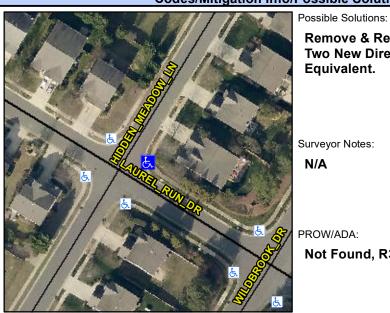

## **Access Compliance Report Public Rights-of-Way** (Curb Ramps)

Intersection ID: 2412 Main Street: HIDDEN MEADOW LN **Cross Street: LAUREL RUN DR** Location: Ε ADA ID: 9576DA9ADDA6 Ramp Type: PerpDiag Initial Pass/Fail: Fail **Overall Compliance: No Severity Score:** 25

## Field Measurements/Component Compliance

Street 1 Name Stop Condition-Street 2 Street 2 Name Stop Condition-Street 1 HIDDEN MEADOW LN StopSign LAUREL RUN DR None

**Remove & Replace Curb Ramp With** Two New Directional Ramps or Equivalent.