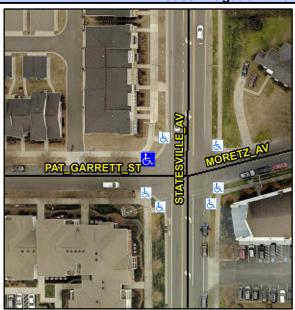

## **Access Compliance Report Public Rights-of-Way** (Curb Ramps)

Intersection ID: 9076 Main Street: STATESVILLE AV Cross Street: MORETZ\_AV Location: NW **Overall Compliance: No** ADA ID: 957867EB9F5B Ramp Type: BlendTrans1 Initial Pass/Fail: Fail **Severity Score:** 8.75

## Field Measurements/Component Compliance

**Two New Directional Ramps or** Equivalent. Surveyor Notes: N/A

**Remove & Replace Curb Ramp With** 

Possible Solutions:

PROW/ADA:

R304.5.1

| 1.8. 10.                |                |
|-------------------------|----------------|
| Street 1 Name           | PAT GARRETT ST |
| Stop Condition-Street 1 | StopSign       |
| Street 2 Name           | N/A            |
| Stop Condition-Street 2 | N/A            |