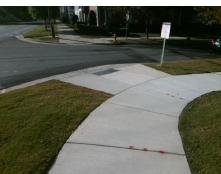

## Field Measurements/Component Compliance

**Two New Directional Ramps or** Equivalent. Surveyor Notes: N/A

**Remove & Replace Curb Ramp With** 

Possible Solutions:

PROW/ADA:

R304.5.1

| 1.8. 10.                |                |
|-------------------------|----------------|
| Street 1 Name           | PAT GARRETT ST |
| Stop Condition-Street 1 | StopSign       |
| Street 2 Name           | N/A            |
| Stop Condition-Street 2 | N/A            |