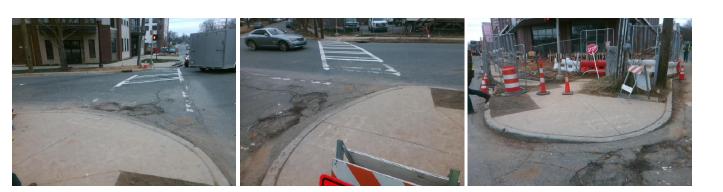

## Access Compliance Report Public Rights-of-Way (Curb Ramps)

| · · · · · ·                             |                         |                                          |        |                                             |                       |       |                             |                             |       |
|-----------------------------------------|-------------------------|------------------------------------------|--------|---------------------------------------------|-----------------------|-------|-----------------------------|-----------------------------|-------|
| Intersection ID: 13654                  | Main Street: S_TRYON_ST |                                          |        | Cross Street: W_PARK_AV                     |                       |       |                             | Location:                   | E     |
| ADA ID: 9578CA6AE103                    | Ramp Type: PerpDiag     |                                          |        | Initial Pass/Fail: Fail Overall Compliance: |                       |       |                             | o Severity Score:           | 12.5  |
| Codes/Mitigation Info/Possible Solution |                         |                                          |        | Field Measurements/Component Compliance     |                       |       |                             |                             |       |
|                                         |                         | Possible Solutions:                      |        | Compliance Description                      |                       | Data  | Data Compliance Description |                             | Data  |
|                                         |                         | Remove & Replace Curb Ramp V             | Vith   | N/A                                         | Ramp Length (in)      | 48.0  | No                          | Ramp Slope (%)              | 11.5  |
| X                                       |                         | Two New Directional Ramps or Equivalent. | -      | Yes                                         | Ramp Width (in)       | 48.0  | Yes                         | Ramp XSlope (%)             | 0.3   |
|                                         |                         |                                          |        | N/A                                         | Flare Type LT         | N/A   | N/A                         | Flare Type RT               | N/A   |
|                                         |                         |                                          |        | N/A                                         | Flare Slope LT (%)    | N/A   | N/A                         | Flare Slope RT (%)          | N/A   |
| MANA AND                                |                         |                                          |        | N/A                                         | Flare Traversable LT? | N/A   | N/A                         | Flare Traversable RT?       | N/A   |
| 6 6 5 1500 ···                          |                         |                                          |        | N/A                                         | Landing Length (in)   | N/A   | N/A                         | DWS Provided?               | N/A   |
| E C S                                   |                         | Surveyor Notes:                          |        | N/A                                         | Landing Width (in)    | N/A   | N/A                         | DWS Contrast?               | N/A   |
| L W Ph                                  |                         | N/A                                      |        | N/A                                         | Landing Slope (%)     | N/A   | N/A                         | DWS Length (in)             | N/A   |
| THE AV                                  |                         |                                          |        | N/A                                         | Landing X Slope (%)   | N/A   | N/A                         | DWS Full Width?             | N/A   |
|                                         |                         |                                          |        | N/A                                         | Landing Curb? (Y/N)   | N/A   | N/A                         | DWS Offset (in)             | N/A   |
|                                         |                         |                                          |        | N/A                                         | Shared Landing?       | N/A   |                             |                             |       |
| St. F.                                  |                         | PROW/ADA:                                |        | N/A                                         | Gutter Ponding?       | N/A   | N/A                         | Gutter Slope (%)            | N/A   |
| 1 4 " Y 34                              |                         | R304.2.2                                 |        | N/A                                         | Gutter Lip Ht (in)    | N/A   | N/A                         | Gutter X Slope (%)          | N/A   |
| A ALLASSIA                              | the light of            |                                          |        | N/A                                         | Painted X Walk1?      | Yes   | N/A                         | Painted X Walk2?            | Yes   |
| E . M. A.                               | - M                     |                                          |        |                                             | X Walk 1 Direction    | To NW |                             | X Walk 2 Direction          | To SW |
| A A A A A A                             |                         |                                          |        | N/A                                         | X Walk 1 Width (in)   | 88.0  | N/A                         | X Walk 2 Width (in)         | 111.0 |
| Street 1 Name                           | S TRYON ST              |                                          |        |                                             | X Walk 1 Slope (%)    | 4.2   |                             | X Walk 2 Slope (%)          | 1.5   |
| Stop Condition-Street 2                 | Signal                  |                                          |        |                                             | X Walk 1 X Slope (%)  | 2.2   |                             | X Walk 2 X Slope (%)        | 2.0   |
| Street 2 Name                           | W PARK AV               |                                          |        | N/A                                         | Ramp inside XWalk1?   | Yes   | N/A                         | Ramp inside XWalk2?         | Yes   |
| Stop Condition-Street 1                 | Signal                  |                                          |        |                                             | Road Slope (%)        | 0.9   | N/A                         | Clear Space?                | N/A   |
|                                         |                         |                                          |        |                                             | Road X Slope (%)      | 2.8   | N/A                         | Clear Space to XWalk (in)   | N/A   |
|                                         |                         |                                          |        | N/A                                         | Any Obstructions?     | N/A   | N/A                         | Storm Grate/Utility Hazard? | N/A   |
|                                         |                         | Total Cost: \$ 3                         | 200.00 |                                             | Obstruction Type      |       |                             | Storm Grate/Utility Type    |       |
|                                         |                         |                                          |        |                                             |                       | N/A   |                             |                             | N/A   |