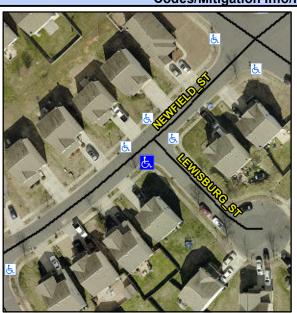

## Access Compliance Report Public Rights-of-Way (Curb Ramps)

Intersection ID: 47684Main Street:NEWFIELD\_STCross Street:LEWISBURG\_STLocation:SADA ID: 957C996F72A0Ramp Type:BlendTrans1Initial Pass/Fail:FailOverall Compliance:NoSeverity Score:8.75

## Field Measurements/Component Compliance

Street 1 Name
Stop Condition-Street 1
Street 2 Name
Stop Condition-Street 2

LEWISBURG ST StopSign NEWFIELD ST None Possible Solutions:

Remove & Replace Curb Ramp With Two New Directional Ramps or Equivalent.