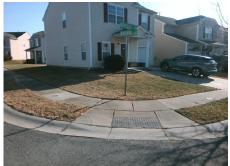

## Field Measurements/Component Compliance

Street 1 Name
Stop Condition-Street 1
Street 2 Name
Stop Condition-Street 2

LEWISBURG ST StopSign NEWFIELD ST None Possible Solutions:

Remove & Replace Curb Ramp With Two New Directional Ramps or Equivalent.

Surveyor Notes:

N/A

PROW/ADA:

R304.5.1

Total Cost: \$ 3200.00

| Compliance Description |                       | Data  | Compliance Description |                             | Data  |
|------------------------|-----------------------|-------|------------------------|-----------------------------|-------|
| N/A                    | Ramp Length (in)      | 49.0  | Yes                    | BlendTrans Slope (%)        | 4.7   |
| No                     | Ramp Width (in)       | 47.5  | Yes                    | BlendTrans XSlope (%)       | 0.8   |
| N/A                    | Flare Type LT         | N/A   | N/A                    | Flare Type RT               | N/A   |
| N/A                    | Flare Slope LT (%)    | N/A   | N/A                    | Flare Slope RT (%)          | N/A   |
| N/A                    | Flare Traversable LT? | N/A   | N/A                    | Flare Traversable RT?       | N/A   |
| N/A                    | Landing Length (in)   | N/A   | N/A                    | DWS Provided?               | N/A   |
| N/A                    | Landing Width (in)    | N/A   | N/A                    | DWS Contrast?               | N/A   |
| N/A                    | Landing Slope (%)     | N/A   | N/A                    | DWS Length (in)             | N/A   |
| N/A                    | Landing X Slope (%)   | N/A   | N/A                    | DWS Full Width?             | N/A   |
| N/A                    | Landing Curb? (Y/N)   | N/A   | N/A                    | DWS Offset (in)             | N/A   |
| N/A                    | Shared Landing?       | N/A   |                        |                             |       |
| N/A                    | Gutter Ponding?       | N/A   | N/A                    | Gutter Slope (%)            | N/A   |
| N/A                    | Gutter Lip Ht (in)    | N/A   | N/A                    | Gutter X Slope (%)          | N/A   |
| N/A                    | Painted X Walk1?      | No    | N/A                    | Painted X Walk2?            | No    |
|                        | X Walk 1 Direction    | To NE |                        | X Walk 2 Direction          | To NV |
|                        | X Walk 1 Width (in)   | N/A   |                        | X Walk 2 Width (in)         | N/A   |
|                        | X Walk 1 Slope (%)    | 3.0   |                        | X Walk 2 Slope (%)          | 1.6   |
|                        | X Walk 1 X Slope (%)  | 0.8   |                        | X Walk 2 X Slope (%)        | 1.9   |
| N/A                    | Ramp inside XWalk1?   | N/A   | N/A                    | Ramp inside XWalk2?         | N/A   |
|                        | Road Slope (%)        | 2.1   |                        | Clear Space?                | N/A   |
|                        | Road X Slope (%)      | 0.5   | N/A                    | Clear Space to XWalk (in)   | N/A   |
| N/A                    | Any Obstructions?     | N/A   | N/A                    | Storm Grate/Utility Hazard? | N/A   |
|                        | Obstruction Type      |       | l                      | Storm Grate/Utility Type    |       |
|                        |                       | N/A   | l                      |                             | N/A   |
|                        |                       |       |                        |                             |       |