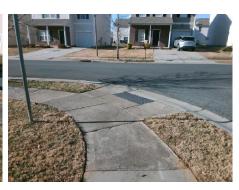

## Field Measurements/Component Compliance

Street 1 Name
Stop Condition-Street 1
Street 2 Name
Stop Condition-Street 2

LEWISBURG ST StopSign NEWFIELD ST None Possible Solutions:

Remove & Replace Curb Ramp With Two New Directional Ramps or Equivalent.

Surveyor Notes:

N/A

PROW/ADA:

R304.5.1

Total Cost: \$ 3200.00

| Compliance Description |                       | Data  | Compliance Description |                             | Data  |
|------------------------|-----------------------|-------|------------------------|-----------------------------|-------|
| N/A                    | Ramp Length (in)      | 49.0  | Yes                    | BlendTrans Slope (%)        | 4.7   |
| No                     | Ramp Width (in)       | 47.5  | Yes                    | BlendTrans XSlope (%)       | 0.8   |
| N/A                    | Flare Type LT         | N/A   | N/A                    | Flare Type RT               | N/A   |
| N/A                    | Flare Slope LT (%)    | N/A   | N/A                    | Flare Slope RT (%)          | N/A   |
| N/A                    | Flare Traversable LT? | N/A   | N/A                    | Flare Traversable RT?       | N/A   |
| N/A                    | Landing Length (in)   | N/A   | N/A                    | DWS Provided?               | N/A   |
| N/A                    | Landing Width (in)    | N/A   | N/A                    | DWS Contrast?               | N/A   |
| N/A                    | Landing Slope (%)     | N/A   | N/A                    | DWS Length (in)             | N/A   |
| N/A                    | Landing X Slope (%)   | N/A   | N/A                    | DWS Full Width?             | N/A   |
| N/A                    | Landing Curb? (Y/N)   | N/A   | N/A                    | DWS Offset (in)             | N/A   |
| N/A                    | Shared Landing?       | N/A   |                        |                             |       |
| N/A                    | Gutter Ponding?       | N/A   | N/A                    | Gutter Slope (%)            | N/A   |
| N/A                    | Gutter Lip Ht (in)    | N/A   | N/A                    | Gutter X Slope (%)          | N/A   |
| N/A                    | Painted X Walk1?      | No    | N/A                    | Painted X Walk2?            | No    |
|                        | X Walk 1 Direction    | To NE |                        | X Walk 2 Direction          | To NV |
|                        | X Walk 1 Width (in)   | N/A   |                        | X Walk 2 Width (in)         | N/A   |
|                        | X Walk 1 Slope (%)    | 3.0   |                        | X Walk 2 Slope (%)          | 1.6   |
|                        | X Walk 1 X Slope (%)  | 0.8   |                        | X Walk 2 X Slope (%)        | 1.9   |
| N/A                    | Ramp inside XWalk1?   | N/A   | N/A                    | Ramp inside XWalk2?         | N/A   |
|                        | Road Slope (%)        | 2.1   |                        | Clear Space?                | N/A   |
|                        | Road X Slope (%)      | 0.5   | N/A                    | Clear Space to XWalk (in)   | N/A   |
| N/A                    | Any Obstructions?     | N/A   | N/A                    | Storm Grate/Utility Hazard? | N/A   |
|                        | Obstruction Type      |       | l                      | Storm Grate/Utility Type    |       |
|                        |                       | N/A   | l                      |                             | N/A   |
|                        |                       |       |                        |                             |       |