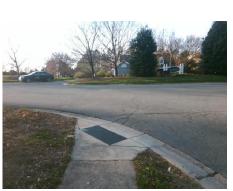

Intersection ID: 3473 Main Street: KATELYN DR **Cross Street: SAXONBURY WY** Location: NE **Overall Compliance: No** 25 ADA ID: 9583D99BBFAE Ramp Type: Perp Initial Pass/Fail: Fail **Severity Score:** 

N/A

N/A

N/A

Flare Slope LT (%) Flare Traversable LT?

KATELYN DR Street 1 Name Stop Condition-Street 2 StopSign N/A Street 2 Name Stop Condition-Street 1 N/A

| Possible Solution             |       | Field Me             |
|-------------------------------|-------|----------------------|
| Possible Solutions:           | Compl | iance Description    |
| Remove & Replace Entire Ramp. | N/A   | Ramp Length (in)     |
| •                             | Yes   | Ramp Width (in)      |
|                               | N/A   | Flare Type LT        |
|                               | N/A   | Flare Slope LT (%)   |
|                               | N/A   | Flare Traversable LT |
|                               | N/A   | Landing Length (in)  |
| Surveyor Notes:               | N/A   | Landing Width (in)   |
| N/A                           | N/A   | Landing Slope (%)    |
|                               | N/A   | Landing X Slope (%   |
|                               | N/A   | Landing Curb? (Y/N   |
|                               | N/A   | Shared Landing?      |
| PROW/ADA:                     | N/A   | Gutter Ponding?      |
| Not Found, R304.5.3           | N/A   | Gutter Lip Ht (in)   |
|                               | N/A   | Painted X Walk1?     |
|                               |       | X Walk 1 Direction   |
|                               | N/A   | X Walk 1 Width (in)  |
|                               |       | X Walk 1 Slope (%)   |
|                               |       | X Walk 1 X Slope (%  |
|                               | N/A   | Ramp inside XWalk    |
|                               |       | Road Slope (%)       |