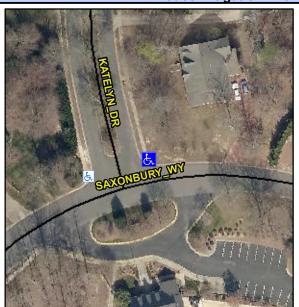

Intersection ID: 3473 Main Street: KATELYN DR **Cross Street: SAXONBURY WY** Location: NE **Overall Compliance: No** 25 ADA ID: 9583D99BBFAE Ramp Type: Perp Initial Pass/Fail: Fail **Severity Score:** 

N/A

N/A

N/A

Flare Slope LT (%) Flare Traversable LT?

KATELYN DR Street 1 Name Stop Condition-Street 2 StopSign N/A Street 2 Name Stop Condition-Street 1 N/A

| Possible Solution             |       | Field Me             |
|-------------------------------|-------|----------------------|
| Possible Solutions:           | Compl | iance Description    |
| Remove & Replace Entire Ramp. | N/A   | Ramp Length (in)     |
| •                             | Yes   | Ramp Width (in)      |
|                               | N/A   | Flare Type LT        |
|                               | N/A   | Flare Slope LT (%)   |
|                               | N/A   | Flare Traversable LT |
|                               | N/A   | Landing Length (in)  |
| Surveyor Notes:               | N/A   | Landing Width (in)   |
| N/A                           | N/A   | Landing Slope (%)    |
|                               | N/A   | Landing X Slope (%   |
|                               | N/A   | Landing Curb? (Y/N   |
|                               | N/A   | Shared Landing?      |
| PROW/ADA:                     | N/A   | Gutter Ponding?      |
| Not Found, R304.5.3           | N/A   | Gutter Lip Ht (in)   |
|                               | N/A   | Painted X Walk1?     |
|                               |       | X Walk 1 Direction   |
|                               | N/A   | X Walk 1 Width (in)  |
|                               |       | X Walk 1 Slope (%)   |
|                               |       | X Walk 1 X Slope (%  |
|                               | N/A   | Ramp inside XWalk    |
|                               |       | Road Slope (%)       |