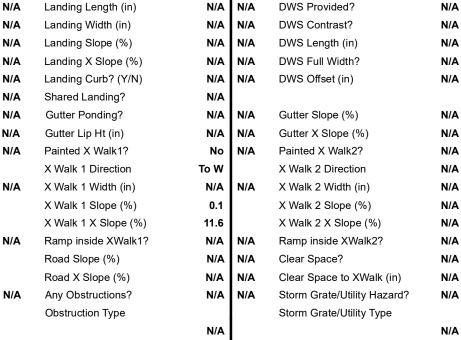

N/A

N/A

N/A

Flare Slope LT (%) Flare Traversable LT?

KATELYN DR Street 1 Name Stop Condition-Street 2 StopSign N/A Street 2 Name Stop Condition-Street 1 N/A

| Possible Solution             |       | Field Me             |
|-------------------------------|-------|----------------------|
| Possible Solutions:           | Compl | iance Description    |
| Remove & Replace Entire Ramp. | N/A   | Ramp Length (in)     |
| •                             | Yes   | Ramp Width (in)      |
|                               | N/A   | Flare Type LT        |
|                               | N/A   | Flare Slope LT (%)   |
|                               | N/A   | Flare Traversable LT |
|                               | N/A   | Landing Length (in)  |
| Surveyor Notes:               | N/A   | Landing Width (in)   |
| N/A                           | N/A   | Landing Slope (%)    |
|                               | N/A   | Landing X Slope (%   |
|                               | N/A   | Landing Curb? (Y/N   |
|                               | N/A   | Shared Landing?      |
| PROW/ADA:                     | N/A   | Gutter Ponding?      |
| Not Found, R304.5.3           | N/A   | Gutter Lip Ht (in)   |
|                               | N/A   | Painted X Walk1?     |
|                               |       | X Walk 1 Direction   |
|                               | N/A   | X Walk 1 Width (in)  |
|                               |       | X Walk 1 Slope (%)   |
|                               |       | X Walk 1 X Slope (%  |
|                               | N/A   | Ramp inside XWalk    |
|                               |       | Road Slope (%)       |