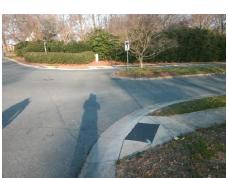

Intersection ID: 3473 Main Street: KATELYN DR **Cross Street: SAXONBURY WY** Location: NE **Overall Compliance: No** 25 ADA ID: 9583D99BBFAE Ramp Type: Perp Initial Pass/Fail: Fail **Severity Score:** 

N/A

N/A

N/A

Flare Slope LT (%) Flare Traversable LT?

KATELYN DR Street 1 Name Stop Condition-Street 2 StopSign N/A Street 2 Name Stop Condition-Street 1 N/A

| Possible Solution             |       | Field Me             |
|-------------------------------|-------|----------------------|
| Possible Solutions:           | Compl | iance Description    |
| Remove & Replace Entire Ramp. | N/A   | Ramp Length (in)     |
| •                             | Yes   | Ramp Width (in)      |
|                               | N/A   | Flare Type LT        |
|                               | N/A   | Flare Slope LT (%)   |
|                               | N/A   | Flare Traversable LT |
|                               | N/A   | Landing Length (in)  |
| Surveyor Notes:               | N/A   | Landing Width (in)   |
| N/A                           | N/A   | Landing Slope (%)    |
|                               | N/A   | Landing X Slope (%   |
|                               | N/A   | Landing Curb? (Y/N   |
|                               | N/A   | Shared Landing?      |
| PROW/ADA:                     | N/A   | Gutter Ponding?      |
| Not Found, R304.5.3           | N/A   | Gutter Lip Ht (in)   |
|                               | N/A   | Painted X Walk1?     |
|                               |       | X Walk 1 Direction   |
|                               | N/A   | X Walk 1 Width (in)  |
|                               |       | X Walk 1 Slope (%)   |
|                               |       | X Walk 1 X Slope (%  |
|                               | N/A   | Ramp inside XWalk    |
|                               |       | Road Slope (%)       |