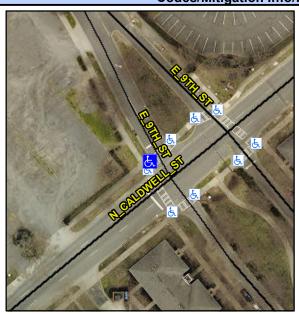

## Access Compliance Report Public Rights-of-Way (Curb Ramps)

Intersection ID: 44317 Main Street: E\_9TH\_ST Cross Street: N\_CALDWELL\_ST Location: W

ADA ID: 958637C99F2E Ramp Type: BlendTrans1 Initial Pass/Fail: Fail Overall Compliance: No Severity Score: 8.75

## Field Measurements/Component Compliance

Street 1 Name E 9TH ST
Stop Condition-Street 1 Signal
Street 2 Name N/A
Stop Condition-Street 2 N/A

Possible Solutions:

Remove & Replace Curb Ramp With
Two New Directional Ramps or
Equivalent.