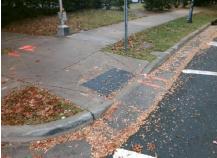

Surveyor Notes:
N/A

PROW/ADA:

Not Found, R304.5.1

Total Cost:

3200.00

| Field Measurements/Component Compilance |                       |       |                        |                             |      |
|-----------------------------------------|-----------------------|-------|------------------------|-----------------------------|------|
| Compliance Description                  |                       | Data  | Compliance Description |                             | Data |
| N/A                                     | Ramp Length (in)      | 72.0  | Yes                    | BlendTrans Slope (%)        | 3.0  |
| No                                      | Ramp Width (in)       | 47.5  | Yes                    | BlendTrans XSlope (%)       | 1.3  |
| N/A                                     | Flare Type LT         | N/A   | N/A                    | Flare Type RT               | N/A  |
| N/A                                     | Flare Slope LT (%)    | N/A   | N/A                    | Flare Slope RT (%)          | N/A  |
| N/A                                     | Flare Traversable LT? | N/A   | N/A                    | Flare Traversable RT?       | N/A  |
| N/A                                     | Landing Length (in)   | N/A   | N/A                    | DWS Provided?               | N/A  |
| N/A                                     | Landing Width (in)    | N/A   | N/A                    | DWS Contrast?               | N/A  |
| N/A                                     | Landing Slope (%)     | N/A   | N/A                    | DWS Length (in)             | N/A  |
| N/A                                     | Landing X Slope (%)   | N/A   | N/A                    | DWS Full Width?             | N/A  |
| N/A                                     | Landing Curb? (Y/N)   | N/A   | N/A                    | DWS Offset (in)             | N/A  |
| N/A                                     | Shared Landing?       | N/A   |                        |                             |      |
| N/A                                     | Gutter Ponding?       | N/A   | N/A                    | Gutter Slope (%)            | N/A  |
| N/A                                     | Gutter Lip Ht (in)    | 0.5   | N/A                    | Gutter X Slope (%)          | N/A  |
| N/A                                     | Painted X Walk1?      | Yes   | N/A                    | Painted X Walk2?            | N/A  |
|                                         | X Walk 1 Direction    | To NE |                        | X Walk 2 Direction          | N/A  |
|                                         | X Walk 1 Width (in)   | 105.5 |                        | X Walk 2 Width (in)         | N/A  |
|                                         | X Walk 1 Slope (%)    | 6.2   |                        | X Walk 2 Slope (%)          | N/A  |
|                                         | X Walk 1 X Slope (%)  | 2.4   |                        | X Walk 2 X Slope (%)        | N/A  |
| N/A                                     | Ramp inside XWalk1?   | Yes   | N/A                    | Ramp inside XWalk2?         | N/A  |
|                                         | Road Slope (%)        | 2.4   |                        | Clear Space?                | N/A  |
|                                         | Road X Slope (%)      | 6.2   | N/A                    | Clear Space to XWalk (in)   | N/A  |
| N/A                                     | Any Obstructions?     | N/A   | N/A                    | Storm Grate/Utility Hazard? | N/A  |
|                                         | Obstruction Type      |       |                        | Storm Grate/Utility Type    |      |
|                                         |                       | N/A   | l                      |                             | N/A  |
|                                         |                       |       | Yes                    | Surface Condition? (G/P)    | Good |
|                                         | The second second     |       | No                     | Curb Slope (%)              | 9.8  |