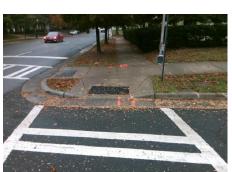

Surveyor Notes:
N/A

PROW/ADA:

Not Found, R304.5.1

Total Cost:

3200.00

| Field Measurements/Component Compilance |                       |       |                        |                             |      |
|-----------------------------------------|-----------------------|-------|------------------------|-----------------------------|------|
| Compliance Description                  |                       | Data  | Compliance Description |                             | Data |
| N/A                                     | Ramp Length (in)      | 72.0  | Yes                    | BlendTrans Slope (%)        | 3.0  |
| No                                      | Ramp Width (in)       | 47.5  | Yes                    | BlendTrans XSlope (%)       | 1.3  |
| N/A                                     | Flare Type LT         | N/A   | N/A                    | Flare Type RT               | N/A  |
| N/A                                     | Flare Slope LT (%)    | N/A   | N/A                    | Flare Slope RT (%)          | N/A  |
| N/A                                     | Flare Traversable LT? | N/A   | N/A                    | Flare Traversable RT?       | N/A  |
| N/A                                     | Landing Length (in)   | N/A   | N/A                    | DWS Provided?               | N/A  |
| N/A                                     | Landing Width (in)    | N/A   | N/A                    | DWS Contrast?               | N/A  |
| N/A                                     | Landing Slope (%)     | N/A   | N/A                    | DWS Length (in)             | N/A  |
| N/A                                     | Landing X Slope (%)   | N/A   | N/A                    | DWS Full Width?             | N/A  |
| N/A                                     | Landing Curb? (Y/N)   | N/A   | N/A                    | DWS Offset (in)             | N/A  |
| N/A                                     | Shared Landing?       | N/A   |                        |                             |      |
| N/A                                     | Gutter Ponding?       | N/A   | N/A                    | Gutter Slope (%)            | N/A  |
| N/A                                     | Gutter Lip Ht (in)    | 0.5   | N/A                    | Gutter X Slope (%)          | N/A  |
| N/A                                     | Painted X Walk1?      | Yes   | N/A                    | Painted X Walk2?            | N/A  |
|                                         | X Walk 1 Direction    | To NE |                        | X Walk 2 Direction          | N/A  |
|                                         | X Walk 1 Width (in)   | 105.5 |                        | X Walk 2 Width (in)         | N/A  |
|                                         | X Walk 1 Slope (%)    | 6.2   |                        | X Walk 2 Slope (%)          | N/A  |
|                                         | X Walk 1 X Slope (%)  | 2.4   |                        | X Walk 2 X Slope (%)        | N/A  |
| N/A                                     | Ramp inside XWalk1?   | Yes   | N/A                    | Ramp inside XWalk2?         | N/A  |
|                                         | Road Slope (%)        | 2.4   |                        | Clear Space?                | N/A  |
|                                         | Road X Slope (%)      | 6.2   | N/A                    | Clear Space to XWalk (in)   | N/A  |
| N/A                                     | Any Obstructions?     | N/A   | N/A                    | Storm Grate/Utility Hazard? | N/A  |
|                                         | Obstruction Type      |       |                        | Storm Grate/Utility Type    |      |
|                                         |                       | N/A   | l                      |                             | N/A  |
|                                         |                       |       | Yes                    | Surface Condition? (G/P)    | Good |
|                                         | The second second     |       | No                     | Curb Slope (%)              | 9.8  |