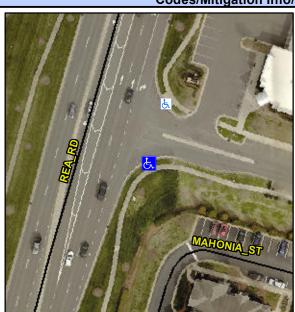

## **Access Compliance Report Public Rights-of-Way** (Curb Ramps)

Intersection ID: 10035557 Main Street: REA RD **Cross Street: N/A** Location: SE ADA ID: 95881901E26B Ramp Type: PerpDiag Initial Pass/Fail: Fail **Overall Compliance: No Severity Score:** 22.5

**Codes/Mitigation Info/Possible Solution** 

**ENTRANCE** Street 1 Name Stop Condition-Street 2 StopSign Street 2 Name **REA RD** Stop Condition-Street 1 None

Possible Solutions: Remove & Replace Curb Ramp With Two New Directional Ramps or Equivalent. Surveyor Notes: N/A PROW/ADA: Not Found, R304.5.1, R304.2.2, R304.5.3