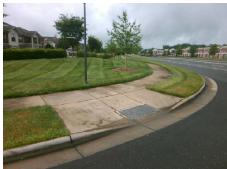

## **Access Compliance Report Public Rights-of-Way** (Curb Ramps)

Intersection ID: 10035557 Main Street: REA RD **Cross Street: N/A** Location: SE ADA ID: 95881901E26B Ramp Type: PerpDiag Initial Pass/Fail: Fail **Overall Compliance: No Severity Score:** 22.5

**Codes/Mitigation Info/Possible Solution** 

**ENTRANCE** Street 1 Name Stop Condition-Street 2 StopSign Street 2 Name **REA RD** Stop Condition-Street 1 None

Possible Solutions: Remove & Replace Curb Ramp With Two New Directional Ramps or Equivalent. Surveyor Notes: N/A PROW/ADA: Not Found, R304.5.1, R304.2.2, R304.5.3