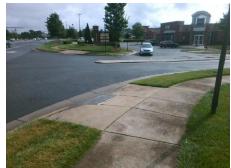

## **Access Compliance Report Public Rights-of-Way** (Curb Ramps)

Intersection ID: 10035557 Main Street: REA RD **Cross Street: N/A** Location: SE ADA ID: 95881901E26B Ramp Type: PerpDiag Initial Pass/Fail: Fail **Overall Compliance: No Severity Score:** 22.5

**Codes/Mitigation Info/Possible Solution** 

**ENTRANCE** Street 1 Name Stop Condition-Street 2 StopSign Street 2 Name **REA RD** Stop Condition-Street 1 None

Possible Solutions: Remove & Replace Curb Ramp With Two New Directional Ramps or Equivalent. Surveyor Notes: N/A PROW/ADA: Not Found, R304.5.1, R304.2.2, R304.5.3