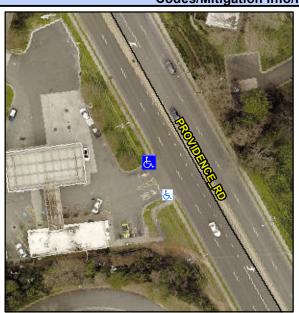

## **Access Compliance Report Public Rights-of-Way** (Curb Ramps)

Intersection ID: N/A Main Street: PROVIDENCE\_RD Cross Street: N/A Location: NW **Overall Compliance: No** ADA ID: 9588D1BB71F6 Ramp Type: Perp Initial Pass/Fail: Fail Severity Score: 13.75

**Codes/Mitigation Info/Possible Solution** 

**ENTRANCE** Street 1 Name Stop Condition-Street 2 None Street 2 Name N/A Stop Condition-Street 1 N/A

| Possible Solutions:           | <u>c</u> |  |  |
|-------------------------------|----------|--|--|
| Remove & Replace Entire Ramp. |          |  |  |
|                               | Y        |  |  |
|                               | N        |  |  |
|                               | N        |  |  |
|                               | N        |  |  |
|                               | N        |  |  |
| Surveyor Notes:               | N        |  |  |
| N/A                           | N        |  |  |
|                               | N        |  |  |
|                               | N        |  |  |
|                               | N        |  |  |
| PROW/ADA:                     | N        |  |  |
| Not Found, R304.2.2           | N        |  |  |
|                               | N        |  |  |
|                               | N        |  |  |
|                               |          |  |  |
|                               |          |  |  |