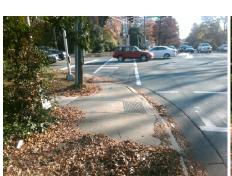

## **Access Compliance Report Public Rights-of-Way** (Curb Ramps)

Data

10.1

1.3

N/A

Intersection ID: 18337 Main Street: E WOODLAWN RD **Cross Street: SELWYN AV** Location: NW

Initial Pass/Fail: Fail **Overall Compliance: No ADA ID: 958AAB97BE92** Ramp Type: Perp Severity Score: 21.25

## Field Measurements/Component Compliance

No

Yes

N/A

Compliance Description

Ramp Slope (%)

Ramp XSlope (%)

Flare Type RT

Data

87.0

38.0

N/A

Street 1 Name Stop Condition-Street 2 Street 2 Name Stop Condition-Street 1

| Possible Solutions:           | Compliance Des     | cription   |
|-------------------------------|--------------------|------------|
| Remove & Replace Entire Ramp. | N/A Ramp Len       | gth (in)   |
| ·                             | <b>No</b> Ramp Wid | th (in)    |
|                               | N/A Flare Type     | : LT       |
|                               | N/A Flare Slop     | e LT (%)   |
|                               | N/A Flare Trav     | ersable L  |
|                               | N/A Landing Le     | ength (in) |
| Surveyor Notes:               | N/A Landing W      | idth (in)  |
| N/A                           | N/A Landing S      | ope (%)    |
|                               | N/A Landing X      | Slope (%   |
| 4                             | N/A Landing C      | urb? (Y/N  |
|                               | N/A Shared La      | nding?     |
| PROW/ADA:                     | N/A Gutter Por     | nding?     |
| Not Found, R304.5.1, R304.2.2 | N/A Gutter Lip     | Ht (in)    |
|                               | N/A Painted X      | Walk1?     |
|                               | X Walk 1 D         | irection   |
|                               | N/A X Walk 1 V     | Vidth (in) |
|                               | X Walk 1 S         | Slope (%)  |
|                               | X Walk 1 X         | Slope (%   |
|                               | N/A Ramp insid     | de XWalk   |
|                               | Road Slop          | e (%)      |