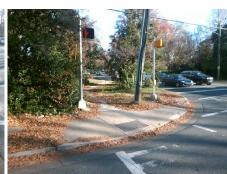

## **Access Compliance Report Public Rights-of-Way** (Curb Ramps)

Data

10.1

1.3

N/A

Intersection ID: 18337 Main Street: E WOODLAWN RD **Cross Street: SELWYN AV** Location: NW

Initial Pass/Fail: Fail **Overall Compliance: No ADA ID: 958AAB97BE92** Ramp Type: Perp Severity Score: 21.25

## Field Measurements/Component Compliance

No

Yes

N/A

Compliance Description

Ramp Slope (%)

Ramp XSlope (%)

Flare Type RT

Data

87.0

38.0

N/A

Street 1 Name Stop Condition-Street 2 Street 2 Name Stop Condition-Street 1

| Possible Solutions:           | Compliance Des     | cription   |
|-------------------------------|--------------------|------------|
| Remove & Replace Entire Ramp. | N/A Ramp Len       | gth (in)   |
| ·                             | <b>No</b> Ramp Wid | th (in)    |
|                               | N/A Flare Type     | : LT       |
|                               | N/A Flare Slop     | e LT (%)   |
|                               | N/A Flare Trav     | ersable L  |
|                               | N/A Landing Le     | ength (in) |
| Surveyor Notes:               | N/A Landing W      | idth (in)  |
| N/A                           | N/A Landing S      | ope (%)    |
|                               | N/A Landing X      | Slope (%   |
| 4                             | N/A Landing C      | urb? (Y/N  |
|                               | N/A Shared La      | nding?     |
| PROW/ADA:                     | N/A Gutter Por     | nding?     |
| Not Found, R304.5.1, R304.2.2 | N/A Gutter Lip     | Ht (in)    |
|                               | N/A Painted X      | Walk1?     |
|                               | X Walk 1 D         | irection   |
|                               | N/A X Walk 1 V     | Vidth (in) |
|                               | X Walk 1 S         | Slope (%)  |
|                               | X Walk 1 X         | Slope (%   |
|                               | N/A Ramp insid     | de XWalk   |
|                               | Road Slop          | e (%)      |