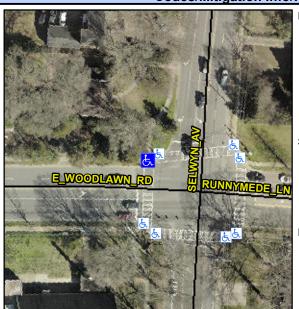

## **Access Compliance Report Public Rights-of-Way** (Curb Ramps)

Data

10.1

1.3

N/A

Intersection ID: 18337 Main Street: E WOODLAWN RD **Cross Street: SELWYN AV** Location: NW

Initial Pass/Fail: Fail **Overall Compliance: No ADA ID: 958AAB97BE92** Ramp Type: Perp Severity Score: 21.25