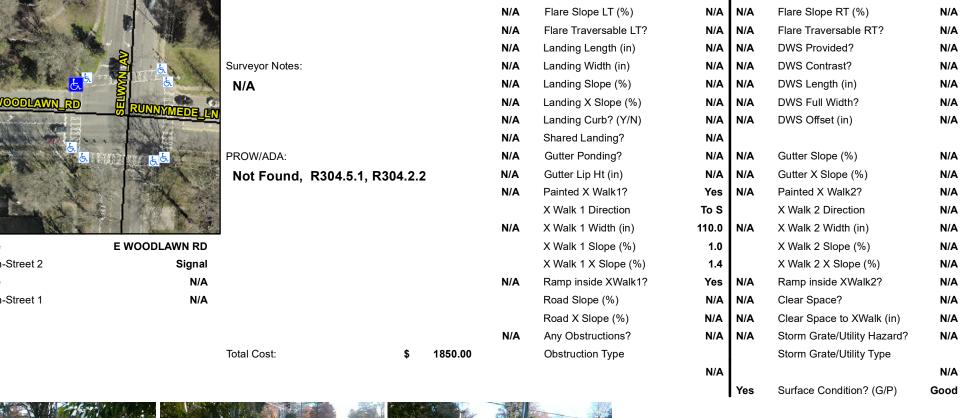

## **Access Compliance Report Public Rights-of-Way** (Curb Ramps)

Data

10.1

1.3

N/A

Intersection ID: 18337 Main Street: E WOODLAWN RD **Cross Street: SELWYN AV** Location: NW

Initial Pass/Fail: Fail **Overall Compliance: No ADA ID: 958AAB97BE92** Ramp Type: Perp Severity Score: 21.25

## Field Measurements/Component Compliance

No

Yes

N/A

Compliance Description

Ramp Slope (%)

Ramp XSlope (%)

Flare Type RT

Data

87.0

38.0

N/A

Street 1 Name Stop Condition-Street 2 Street 2 Name Stop Condition-Street 1

| Possible Solutions:           | Compliance Des     | cription   |
|-------------------------------|--------------------|------------|
| Remove & Replace Entire Ramp. | N/A Ramp Len       | gth (in)   |
| ·                             | <b>No</b> Ramp Wid | th (in)    |
|                               | N/A Flare Type     | : LT       |
|                               | N/A Flare Slop     | e LT (%)   |
|                               | N/A Flare Trav     | ersable L  |
|                               | N/A Landing Le     | ength (in) |
| Surveyor Notes:               | N/A Landing W      | idth (in)  |
| N/A                           | N/A Landing S      | ope (%)    |
|                               | N/A Landing X      | Slope (%   |
| 4                             | N/A Landing C      | urb? (Y/N  |
|                               | N/A Shared La      | nding?     |
| PROW/ADA:                     | N/A Gutter Por     | nding?     |
| Not Found, R304.5.1, R304.2.2 | N/A Gutter Lip     | Ht (in)    |
|                               | N/A Painted X      | Walk1?     |
|                               | X Walk 1 D         | irection   |
|                               | N/A X Walk 1 V     | Vidth (in) |
|                               | X Walk 1 S         | Slope (%)  |
|                               | X Walk 1 X         | Slope (%   |
|                               | N/A Ramp insid     | de XWalk   |
|                               | Road Slop          | e (%)      |