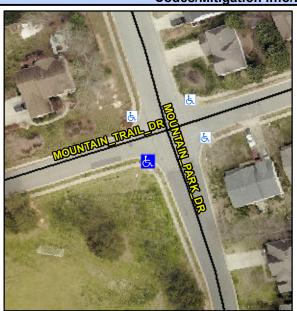

## Access Compliance Report Public Rights-of-Way (Curb Ramps)

Intersection ID: 3857 Main Street: MOUNTAIN\_PARK\_DR Cross Street: MOUNTAIN\_TRAIL\_DR Location: SW

ADA ID: 959041E337DB Ramp Type: PerpDiag Initial Pass/Fail: Fail Overall Compliance: No Severity Score: 13.75