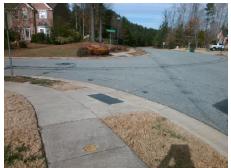

## Field Measurements/Component Compliance

Street 1 Name
Stop Condition-Street 2
Street 2 Name
Stop Condition-Street 1

MOUNTAIN PARK DR None MOUNTAIN TRAIL DR StopSign Possible Solutions:

Remove & Replace Curb Ramp With Two New Directional Ramps or Equivalent.

Surveyor Notes:

N/A

PROW/ADA:

Not Found, R304.2.2, R304.5.3

Total Cost: \$ 3200.00

| Compliance Description Data Compliance Description Data |                       |              |     |                             |      |
|---------------------------------------------------------|-----------------------|--------------|-----|-----------------------------|------|
| N/A Ramp Length (in)                                    |                       | 48.0         | No  | Ramp Slope (%)              | 8.4  |
| Yes                                                     | ,                     | 48.0<br>48.0 | No  | ,                           | 3.8  |
|                                                         | Ramp Width (in)       |              |     | Ramp XSlope (%)             |      |
| N/A                                                     | Flare Type LT         | N/A          | N/A | Flare Type RT               | N/A  |
| N/A                                                     | Flare Slope LT (%)    | N/A          | N/A | Flare Slope RT (%)          | N/A  |
| N/A                                                     | Flare Traversable LT? | N/A          | N/A | Flare Traversable RT?       | N/A  |
| N/A                                                     | Landing Length (in)   | N/A          | N/A | DWS Provided?               | N/A  |
| N/A                                                     | Landing Width (in)    | N/A          | N/A | DWS Contrast?               | N/A  |
| N/A                                                     | Landing Slope (%)     | N/A          | N/A | DWS Length (in)             | N/A  |
| N/A                                                     | Landing X Slope (%)   | N/A          | N/A | DWS Full Width?             | N/A  |
| N/A                                                     | Landing Curb? (Y/N)   | N/A          | N/A | DWS Offset (in)             | N/A  |
| N/A                                                     | Shared Landing?       | N/A          |     |                             |      |
| N/A                                                     | Gutter Ponding?       | N/A          | N/A | Gutter Slope (%)            | N/A  |
| N/A                                                     | Gutter Lip Ht (in)    | N/A          | N/A | Gutter X Slope (%)          | N/A  |
| N/A                                                     | Painted X Walk1?      | No           | N/A | Painted X Walk2?            | No   |
|                                                         | X Walk 1 Direction    | To E         |     | X Walk 2 Direction          | To N |
| N/A                                                     | X Walk 1 Width (in)   | N/A          | N/A | X Walk 2 Width (in)         | N/A  |
|                                                         | X Walk 1 Slope (%)    | 4.3          |     | X Walk 2 Slope (%)          | 1.8  |
|                                                         | X Walk 1 X Slope (%)  | 0.5          |     | X Walk 2 X Slope (%)        | 5.3  |
| N/A                                                     | Ramp inside XWalk1?   | N/A          | N/A | Ramp inside XWalk2?         | N/A  |
|                                                         | Road Slope (%)        | 3.2          | N/A | Clear Space?                | N/A  |
|                                                         | Road X Slope (%)      | 4.4          | N/A | Clear Space to XWalk (in)   | N/A  |
| N/A                                                     | Any Obstructions?     | N/A          | N/A | Storm Grate/Utility Hazard? | N/A  |
|                                                         | Obstruction Type      |              |     | Storm Grate/Utility Type    |      |
|                                                         |                       | N/A          |     |                             | N/A  |
|                                                         |                       |              | Yes | Surface Condition? (G/P)    | Good |
| 122                                                     |                       |              |     |                             |      |