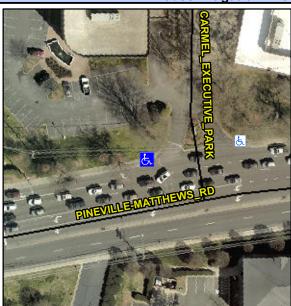

## Access Compliance Report Public Rights-of-Way (Curb Ramps)

Data

8.6

0.7

N/A

Good

Intersection ID: 25785Main Street:CARMEL\_EXECUTIVE\_PARKCross Street:PINEVILLE-MATTHEWS\_RDLocation:NWADA ID: 95964E2A1A18Ramp Type:PerpInitial Pass/Fail:FailOverall Compliance:NoSeverity Score:30